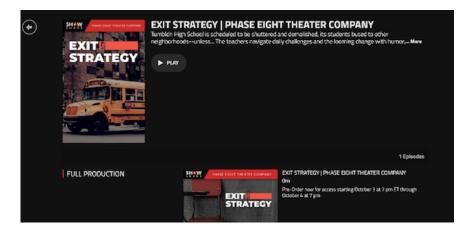

#### STEP 1: Locate the production you want to purchase

Click <u>https://www.broadwayondemand.com/series/WxXMasPOIrfs-clue-high-school-edition--</u> <u>grandview-heights-high-school</u> to be taken directly to the event show page. It should look something like this:

## STEP 2: Click "play" or the image to the right of the screen to purchase a stream.