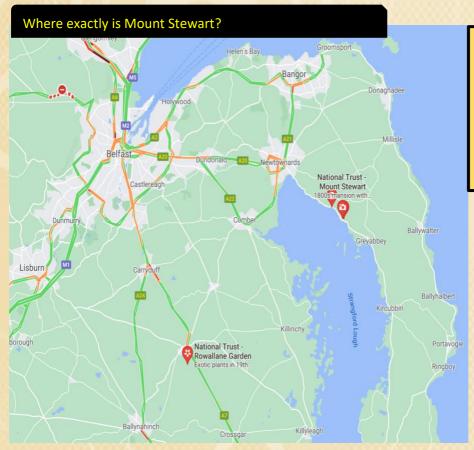

**Shoot Safe Stay Safe** 

Mount Stewart is located on the Portaferry Road. Travelling from Newtownards it is approximately 5 miles.

Get directions on Google maps

Enter Mount Stewart through the main entrance on the Portaferry Road and proceed straight ahead. You should bring your AGB membership card to show to the attendant.