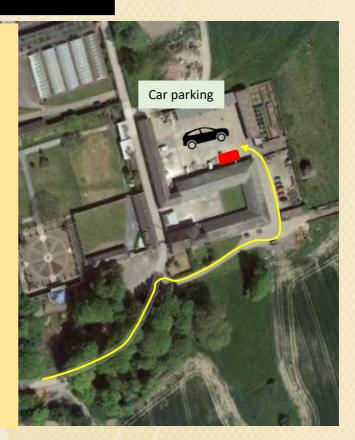

#### Car parking at Mount Stewart

On entering the car park, please follow the directions of the marshal.

If space allows, try to park 1 car width apart. This will allow you space to set up your equipment.

Once you have your equipment set up, register for the shoot and a marshal will direct you to the practice area/course.

#### Access to the course.

Exit the car park at the bottom right corner of the car park, turn immediately right and follow the path (signposted) to the course.

Lough Cuan Bowmen is an archery club based in Newtownards, Co. Down. The Club was founded in 1986 and promotes archery as a competitive and recreational sport.