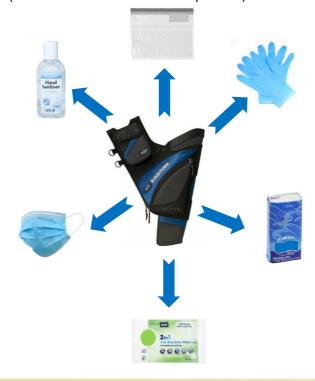

## My Quiver Pack

These are some items we suggest you may wish to bring with you in your quiver based on your approach to personal safety. However, **we would request** that you bring hand sanitiser (minimum 70% alcohol based as per AGB) to use while you are shooting.