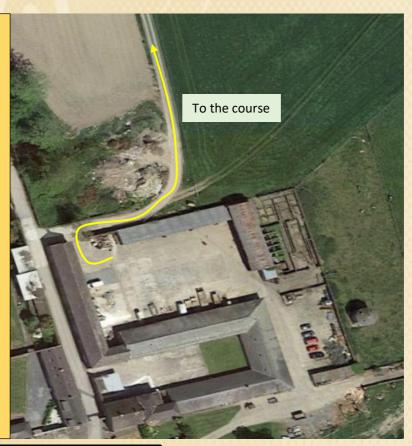

#### Access to the course.

Exit the car park at the bottom right corner of the car park, turn immediately right and follow the path (signposted) to the course.

Lough Cuan Bowmen is an archery club based in Newtownards, Co. Down. The Club was founded in 1986 and promotes archery as a competitive and recreational sport.