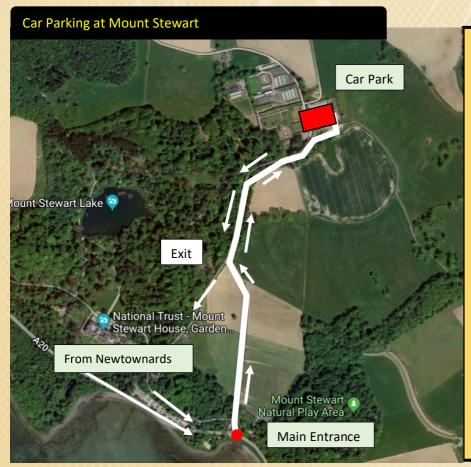

Continue past the car parks on your right. You will come to a T junction, turn right, and follow the road.

You will come to a courtyard, keep right, and proceed straight ahead, past a house and outbuildings on your left.

Take the turning to the left and proceed through to the car park. Please observe the speed limits in the demesne.

#### Car parking at Mount Stewart

On entering the car park, please follow the directions of the marshal.

If space allows, try to park 1 car width apart. This will allow you space to set up your equipment.

#### Access to the course.

Exit the car park at the bottom right corner of the car park, turn immediately right and follow the path (signposted) to the course.

Lough Cuan Bowmen is an archery club based in Newtownards, Co. Down. The Club was founded in 1986 and promotes archery as a competitive and recreational sport.