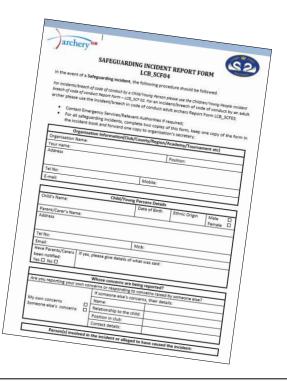

If a child or young person requires immediate medical attention call an ambulance and inform the doctor that there is a child protection concern

Report the concern immediately to the Club Safeguarding Officer. Form SCF-04 will be used to record the concern/incident

Inform the Archery GB SO without delay. A Safeguarding Incident Report Form (SCF 04) must be completed and sent to the Archery GB

- Child Protection Investigation
- Police/ Children's Social Care Services inquiry and possible criminal proceedings
- Police/ Children's Social Care Services inquiry and referral back to the Archery GB CMP
- Archery GB CMP referral to an Archery GB Disciplinary Panel
- Following a Disciplinary Panel decision, there may a referral to an Archery GB Appeal Panel

# Reporting Concerns of Possible Abuse Within the Archery Environment

- The relevant form for recording a concern about possible abuse is the SCF— 04 Safeguarding Incident Report Form. This form should be always be used when children, young people and vulnerable adults are involved.
- This form will be completed in conjunction with the safeguarding officer.