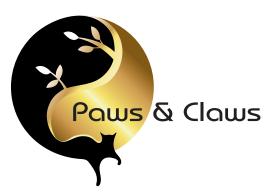

## Rationale

Paws & Claws wants a new logo that reflects the business mission of a holistic, no-harm, veteranary clinic that offers a peaceful experience for your pet.

The yin yang symbol creates the image of peace and balance. The cat with a big fluffy tail represents the aminals Paws & Claws serves. The lazy position of the cat reflects the message and acupuncture services. While the leafy vine in the middle of the logo displays the holistic clinic.

The target audience is upper-middle class customers who pamper their furry family pets and who are willing to spend extra money on their loved ones.

Black and gold are the colors used for expensive items and the color palett of black and gold or black and yellow-gold with the Bauhaus font creates a classy look. The logo is versitle and the curved look of the fonts keeps the geometric shape often used in design concepts.