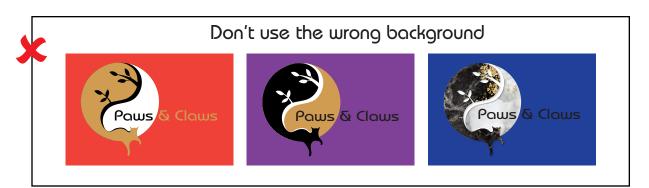

ary clinic that offers a peaceful experience for your pet.

The yin yang symbol creates the image of peace and balance. The cat with a big fluffy tail represents the aminals Paws & Claws serves. The lazy position of the cat reflects the message and acupuncture services. While the leafy vine in the middle of the logo displays the holistic clinic.

The target audience is upper-middle class customers who pamper their furry family pets and who are willing to spend extra money on their loved ones.

Black and gold are the colors used for expensive items and the color palett of black and gold or black and yellow-gold with the Bauhaus font creates a classy look. The logo is versitle and the curved look of the fonts keeps the geometric shape often used in design concepts.



# Logo Usage - Don'ts