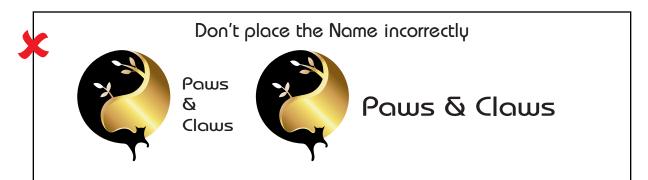

y clinic that offers a peaceful experience for your pet.

The yin yang symbol creates the image of peace and balance. The cat with a big fluffy tail represents the aminals Paws & Claws serves. The lazy position of the cat reflects the message and acupuncture services. While the leafy vine in the middle of the logo displays the holistic clinic.

The target audience is upper-middle class customers who pamper their furry family pets and who are willing to spend extra money on their loved ones.

Black and gold are the colors used for expensive items and the color palett of black and gold or black and yellow-gold with the Bauhaus font creates a classy look. The logo is versitle and the curved look of the fonts keeps the geometric shape often used in design concepts.



# Logo Usage - Don'ts