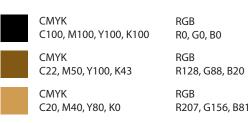

# Color Specifications

R128, G88, B20

| CMYK<br>C5, M5, Y70, K0  |
|--------------------------|
| CMYK<br>C5, M0, Y30, K0  |
| CMYK<br>C0, M5, Y25, K60 |

| RGB              |
|------------------|
| R246, G228, B109 |

RGB R243, G244, B194

RGB R129, G122, B103

Δ

Paws & Claws