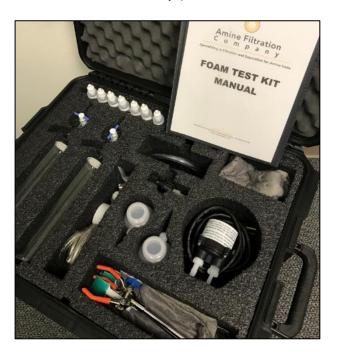

## **Amine Foam Test Kit**

The amine foam test kit from Amine Optimization Company allows the user to test foaming conditions immediately, consistently, and begin building a history of comparable data of foaming events. The kit was designed to help optimize the antifoam selection and effectiveness. Every kit comes packed in a heavy duty case for easy transportation, and assembly time takes less than five minutes. The kit can also be used to determine the effectiveness of a carbon bed on foam promoting contaminants.

## Each foam test kit includes:

- Operation manual
- Foam test columns
- Air pump & flowmeter
- Connections, tubing and clamps
- Wash bottles for solvent rinse
- Spare parts
- Heavy duty case for transportation
- Excel calculator sheet for plotting results
- Antifoam library (7 different non-silicone antifoam types)