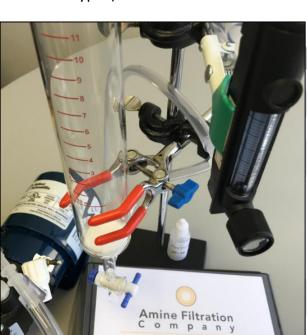

## Each foam test kit includes:

- Operation manual
- Foam test columns
- Air pump & flowmeter
- Connections, tubing and clamps
- Wash bottles for solvent rinse
- Spare parts
- Heavy duty case for transportation
- Excel calculator sheet for plotting results
- Antifoam library (7 different non-silicone antifoam types)