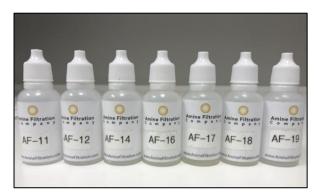

## Each foam test kit includes:

- Operation manual
- Foam test columns
- Air pump & flowmeter
- Connections, tubing and clamps
- Wash bottles for solvent rinse
- Spare parts
- Heavy duty case for transportation
- Excel calculator sheet for plotting results
- Antifoam library (7 different non-silicone antifoam types)