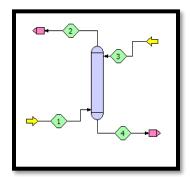

Amine Optimization provides a routine amine unit audit that examines each part of the unit. These parts not only include process parameters and simulations, but also include of evaluating contamination, operational conditions and equipment details such as contactor and regenerator designs, flash tank design, in addition to filters, coalescers, carbon beds, and antifoams to ensure correct chemical-thermal compatibility and efficiency are in place.