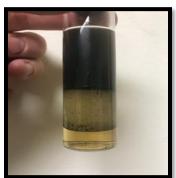

Amine Optimization provides a routine amine unit audit that examines each part of the unit. These parts not only include process parameters and simulations, but also include of evaluating contamination, operational conditions and equipment details such as contactor and regenerator designs, flash tank design, in addition to filters, coalescers, carbon beds, and antifoams to ensure correct chemical-thermal compatibility and efficiency are in place.

Many companies are troubled with problems that seem to occur instantly only to find out that the problem could have been contained if detected earlier.