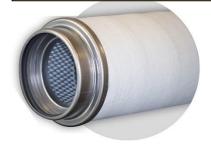

Common 2.5" Filter Elements

4.25" Filter Elements

6.25" Filter High Flow Elements

Coalescers 336 & 372 Elements

Filter-Coalescer Elements

5.5" Coalescer Elements

Filter & Coalescer Vessels

<u>Products and Technical Services</u>