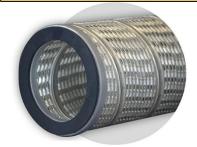

Common 2.5" Filter Elements

4.25" Filter Elements

6.25" Filter High Flow Elements

Coalescers 336 & 372 Elements

Filter-Coalescer Elements

5.5" Coalescer Elements

Filter & Coalescer Vessels

<u>Products and Technical Services</u>