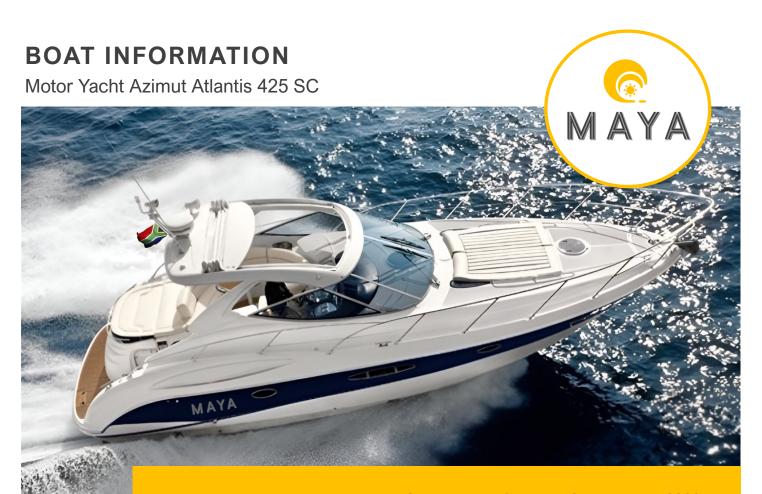

Maya is a luxury boat based in Cape Town V&A Waterfront, built in 2009 and renewed 2022. She has a Fiberglass (GRP) She has a cruising speed of 26 knots, a max speed of 34 knots and a range of 290 nm from her 620 lt. fuel tanks. The Atlantis 425 SC is a fantastically finished Italian sports boat. She has a great cockpit layout, with a large semi circle seating area, and 2 huge sunbed, wet bar with grill and a garage for toys storage. A spacious interior with two large cabins well equipped galley and two heads both with electric toilets.

|                    | Year       | 2009  |                           | Length             | 13.53 m    |
|--------------------|------------|-------|---------------------------|--------------------|------------|
|                    | People     | 4     | $\mathbf{r}_{\mathbf{r}}$ | Draught            | 0.98 m     |
|                    | Cabins     | 2     |                           | Beam               | 4.10 m     |
| ₽ <u>+</u> ,<br>┚- | Toilets    | 2     | Ē                         | Engine             | 2 x 300 HP |
|                    | Water Tank | 312 L |                           | Fuel Tank (Diesel) | 620 L      |