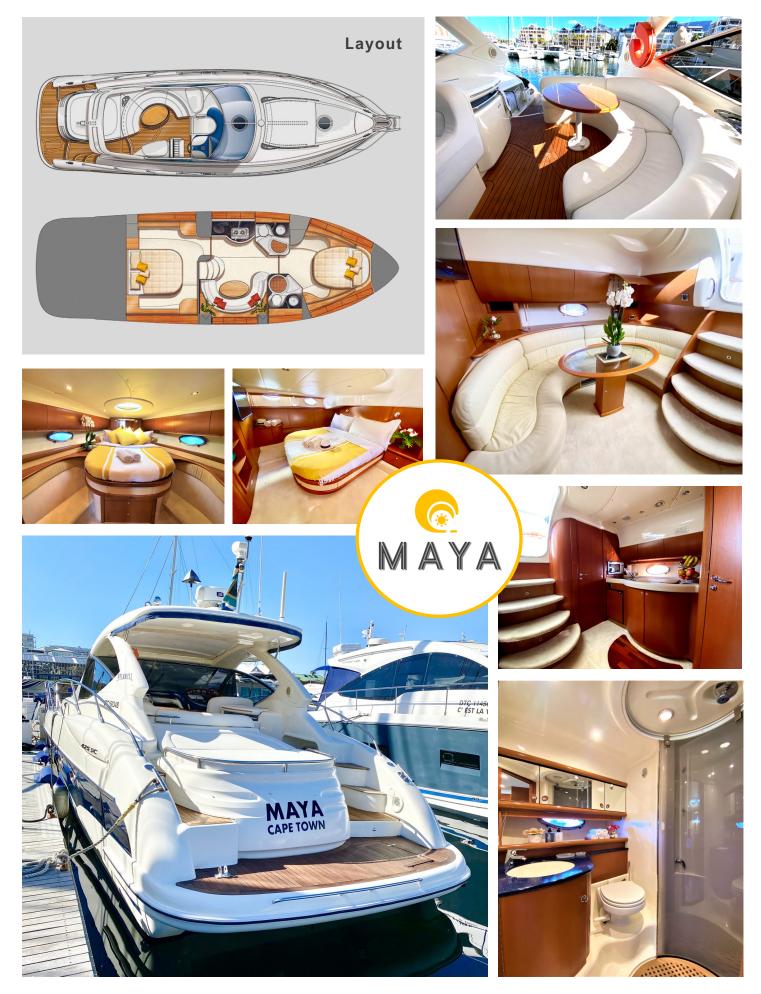

Maya is a luxury boat based in Cape Town V&A Waterfront, built in 2009 and renewed 2022. She has a Fiberglass (GRP) She has a cruising speed of 26 knots, a max speed of 34 knots and a range of 290 nm from her 620 lt. fuel tanks. The Atlantis 425 SC is a fantastically finished Italian sports boat. She has a great cockpit layout, with a large semi circle seating area, and 2 huge sunbed, wet bar with grill and a garage for toys storage. A spacious interior with two large cabins well equipped galley and two heads both with electric toilets.

# **SALOON**

- Air Conditioning \_\_\_\_\_ \* ≥≥ **\*** [<u></u> \* 1a ₽. ĿŨ
  - Cooker Microwave/ Oven Mini Fridge **Kitchen Sink**
  - Nespresso Coffee Machine
  - Waste Tank
  - Shower
  - Toilet

## **CABINS**

\_\_\_\_\_ Air Conditioning **Pillow and Blankets** Shower Toilet Towels Toiletries Bathrobes [₩] 98 Slippers

節

R.

. چيچ

Large Semi Circle Seating

Sunbed