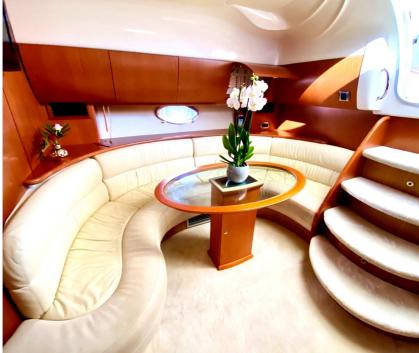

| CAPACITY          |           |  |
|-------------------|-----------|--|
| III<br>III<br>III | 4 Guests  |  |
|                   | 1 Captain |  |
|                   | 1 Crew    |  |
|                   | 1 Cabin   |  |