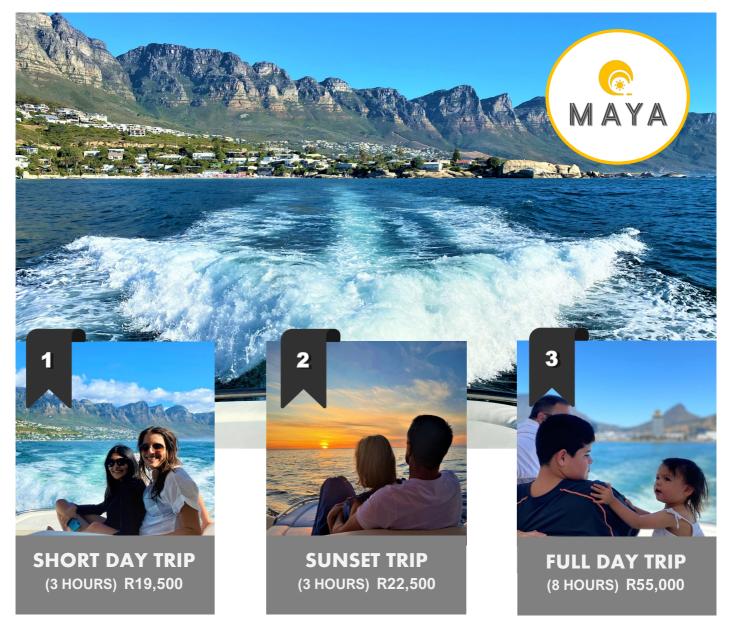

## Schedule\*

\*\*\* Rate from 1st October 2023 - 30th September 2024 \*\*\*

| Short Day Trip | Sunset Trip   | Full Day Trip |
|----------------|---------------|---------------|
| 09:00 - 12:00  | 17:30 - 19:30 | 09:00 - 17:00 |
| 14:00 - 16:00  | 18:30 - 21:30 | 11:00 - 19:00 |

# **Destinations\***

| Dootmations      |                                                                             |  |
|------------------|-----------------------------------------------------------------------------|--|
| Short Day Trip : | Granger Bay and/or Clifton Beach                                            |  |
| Full Day Trip :  | Granger Bay and/ or Clifton Beach (or)<br>Granger Bay and/ or Robben Island |  |
| Sunset Trip :    | Granger Bay and/or Clifton Beach                                            |  |