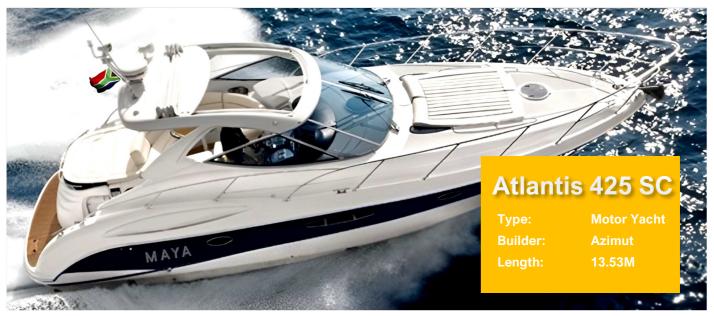

| CAPACITY          |           |  |
|-------------------|-----------|--|
| III<br>III<br>III | 4 Guests  |  |
|                   | 1 Captain |  |
|                   | 1 Crew    |  |
|                   | 1 Cabin   |  |