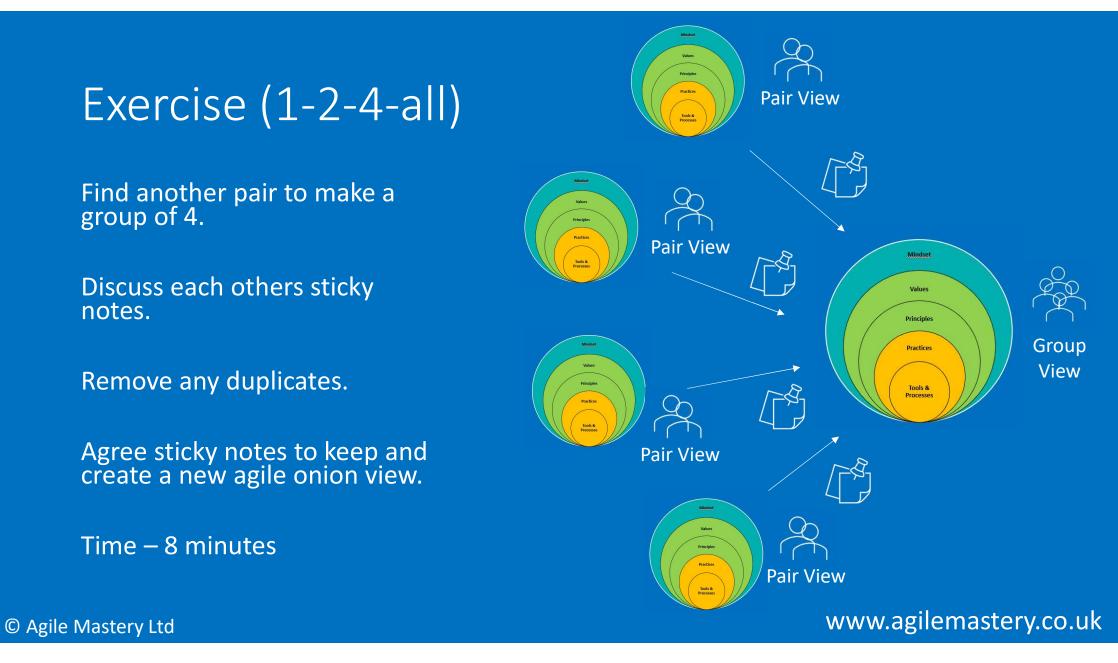

#### © Agile Mastery Ltd

www.agilemastery.co.uk

On you own.

Add sticky notes to the agile onion for areas your company needs to think about changing.

Time – 2 minutes

Find a partner to make a pair.

Discuss each others sticky notes.

Remove any duplicates.

Agree sticky notes to keep and create a new agile onion view.

Time – 4 minutes

Each group to feedback.

Remove any duplicates.

Agree sticky notes to keep and create a new agile onion view.

Time – 15 minutes