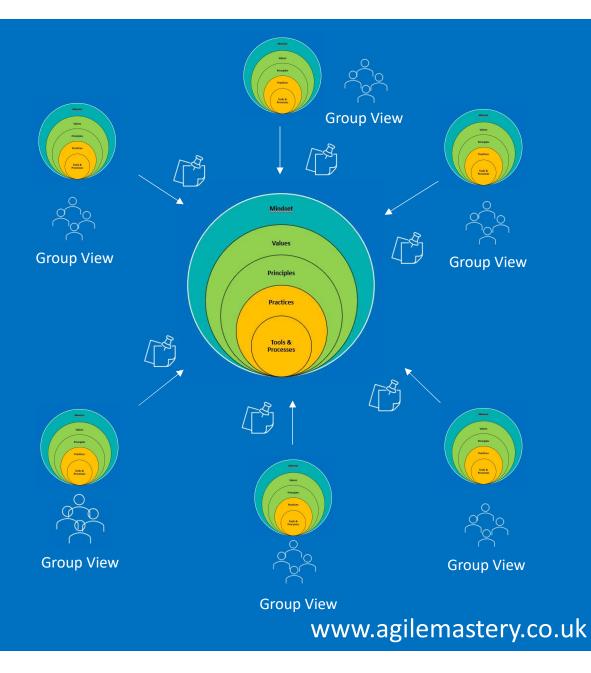

Time – 2 minutes

Find a partner to make a pair.

Discuss each others sticky notes.

Remove any duplicates.

Agree sticky notes to keep and create a new agile onion view.

Time – 4 minutes

Each group to feedback.

Remove any duplicates.

Agree sticky notes to keep and create a new agile onion view.

Time – 15 minutes

# The final group view

Now you have a final view of all the opportunities available to start your journey.