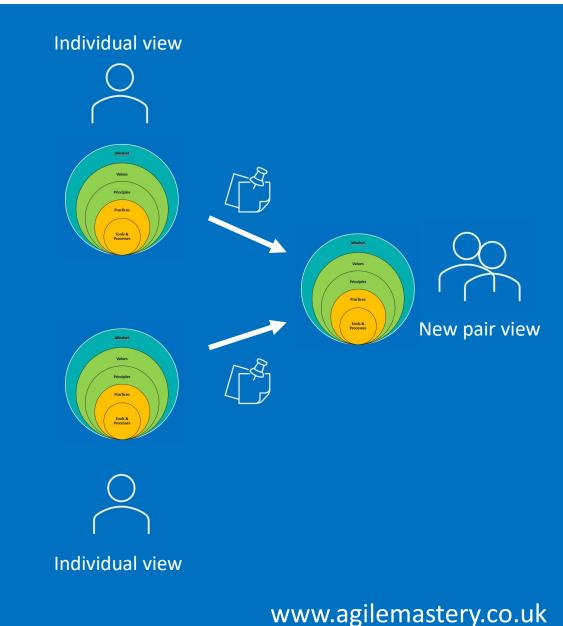

#### © Agile Mastery Ltd

www.agilemastery.co.uk

On you own.

Add sticky notes to the agile onion for areas your company needs to think about changing.

Time – 2 minutes

Find a partner to make a pair.

Discuss each others sticky notes.

Remove any duplicates.

Agree sticky notes to keep and create a new agile onion view.

Time – 4 minutes

Each group to feedback.

Remove any duplicates.

Agree sticky notes to keep and create a new agile onion view.