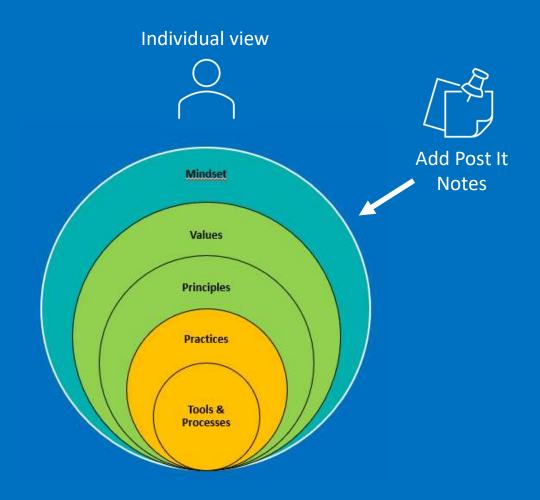

#### © Agile Mastery Ltd

www.agilemastery.co.uk

On you own.

Add sticky notes to the agile onion for areas your company needs to think about changing.

Time – 2 minutes

Find a partner to make a pair.

Discuss each others sticky notes.