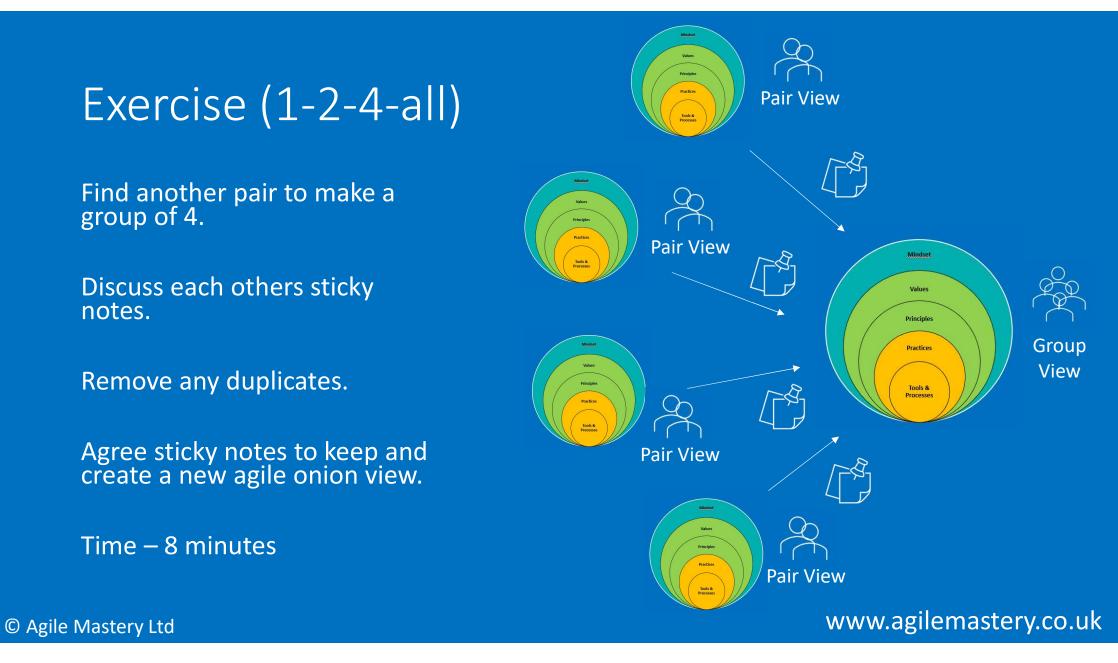

Remove any duplicates.

Agree sticky notes to keep and create a new agile onion view.

Time – 4 minutes

Each group to feedback.

Remove any duplicates.

Agree sticky notes to keep and create a new agile onion view.

Time – 15 minutes