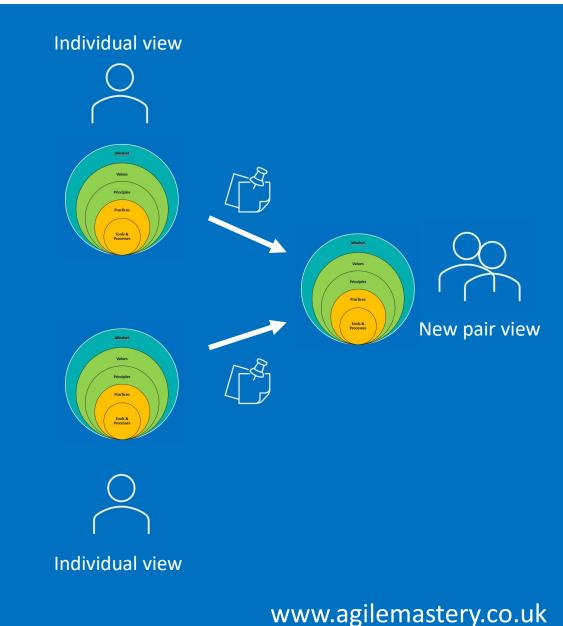

Remove any duplicates.

Agree sticky notes to keep and create a new agile onion view.

Time – 4 minutes

Each group to feedback.

Remove any duplicates.

Agree sticky notes to keep and create a new agile onion view.