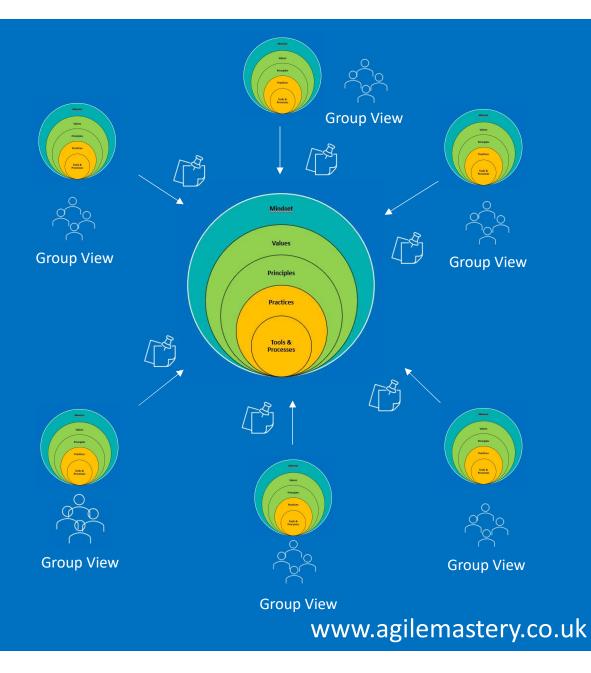

Time – 2 minutes

Find a partner to make a pair.

Discuss each others sticky notes.

Remove any duplicates.

Agree sticky notes to keep and create a new agile onion view.

Time – 4 minutes

Each group to feedback.

Remove any duplicates.

Agree sticky notes to keep and create a new agile onion view.

Time – 15 minutes