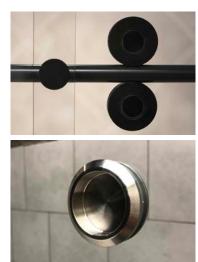

### TITAN

- One stationary panel, one rolling panel
- 2 1/2" recessed pull
- 3/8" or 1/2" clear glass
- 1" reinforced hollow bar
- Doors overlap between 1" to 3"
- 90 degree return kits available
- Towel bar addition and optional pull handle upgrades available
- Chrome, Brushed Nickel, Oil Rubbed Bronze and Matte Black

#### TITAN EXPRESS

- One stationary panel, one rolling panel
- 2 1/2" recessed pull
- 5/16" clear glass
- 3/4" reinforced hollow bar
- Doors overlap between 1" to 3"
- 90 degree return kits available
- Towel bar addition and optional pull handle upgrades available
- Chrome, Brushed Nickel, Oil Rubbed Bronze and Matte Black