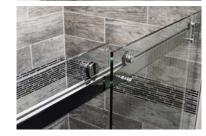

### TITAN DUO

- 3/8" Double rolling doors
- 2" Tall stainless steel double rail system
- 2 1/2" recessed pull and towel bar included
- Doors overlap between 1" to 3"
- 90 degree return kits available
- Chrome, Brushed Nickel, Oil Rubbed Bronze and Matte Black

1.0

Titan Duo 3/8'' Clear Glass, Chrome Finish

Titan with Return 3/8" Clear Glass, Chrome Finish