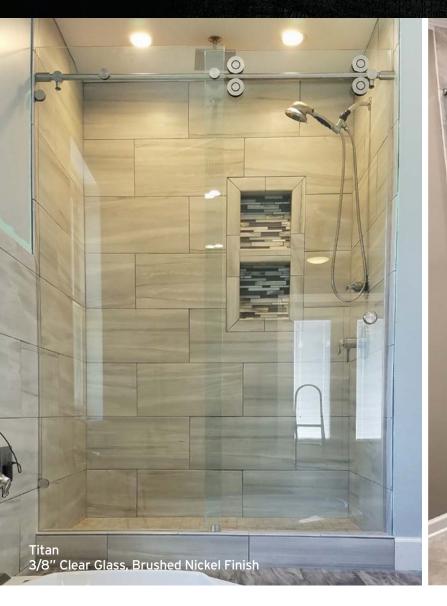

### TITAN

- One stationary panel, one rolling panel
- 2 1/2" recessed pull
- 3/8" or 1/2" clear glass
- 1" reinforced hollow bar
- Doors overlap between 1" to 3"
- 90 degree return kits available
- Towel bar addition and optional pull handle upgrades available
- Chrome, Brushed Nickel, Oil Rubbed Bronze and Matte Black