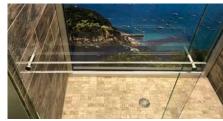

EW ROLLER WHEEL DESIGN! For a uniform look front and back!



#### TITAN PHANTOM

An exciting product exclusively from *310* Tempering featuring an all glass, double rail header system made from three pieces of 3/8" Low Iron glass tempered and laminated using a structural interlayer between each piece of glass.





16

()-

Custom Phantom with Return 3/8" Low Iron Glass, Chrome Finish, Oversized Single-Side adde

#### TITAN PHANTOM FRAMELESS BARN DOOR SHOWER ENCLOSURES



## PHANTOM FEATURES

- 3/8" Clear double rolling doors
- Clear acrylic stoppers
- 2 1/2" Recessed pull and towel bar included with optional upgrades available
- Can accommodate wider openings\*
- 90 degree return kits available
- Doors overlap between 1" to 3"
- Chrome, Brushed Nickel, Oil Rubbed Bronze and Matte Black



3/8" Clear Tempered Glass Towel Bar



# **HEADER DESIGN**

3 1/8" Tall, all glass, double rail header made from three pieces of 3/8" Low Iron glass tempered and laminated using a structural interlayer between each piece of glass.







PATENT PENDING





### TITAN DUO

- 3/8" Double rolling doors
- 2" Tall stainless steel double rail system
- 2 1/2" recessed pull and towel bar included
- Doors overlap between 1" to 3"
- 90 degree return kits available
- Chrome, Brushed Nickel, Oil Rubbed Bronze and Matte Black









1.0

Titan Duo 3/8'' Clear Glass, Chrome Finish





Titan with Return 3/8" Clear Glass, Chrome Finish

### TITAN

- One stationary panel, one rolling panel
- 2 1/2" recessed pull
- 3/8" or 1/2" clear glass
- 1" reinforced hollow bar
- Doors overlap between 1" to 3"
- 9