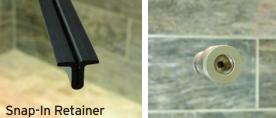

#### 3/8" LEGEND SERIES

- Heavy duty header
- Semi-frameless enclosure
- 3/8" thick, tempered glass
- Header is rounded on both sides
- Through-glass towel bar & knob with recessed pulls
- Roller brackets have pins through the glass
- Snap-In retainer safety feature included
- Standard heights 57 1/2", 62 1/2", 70 1/2" and 75 1/2"
- Chrome, Brushed Nickel and Oil Rubbed Bronze

# 5/16" LEGEND SERIES

- Extra duty header
- Semi-frameless enclosure
- 5/16" thick, tempered glass
- V wheels for super smooth movement
- Through-glass towel bar & knob with recessed pulls
- Doors overlap between 1" to 3"
- Snap-In retainer safety feature included
- Standard heights 57 3/4", 62 3/4", 70 3/4" and 75 3/4"
- Header is rounded on both sides
- Chrome, Brushed Nickel, Oil Rubbed Bronze and Matte Black

## I/4" LEGEND SERIES

- Standard duty header
- Semi-frameless enclosure
- 1/4" thick, tempered glass
- V wheels for super smooth movement
- Through-glass towel bar & knob
- Doors overlap between 1" to 3"
- Snap-In retainer safety feature included
- Standard heights 57 3/4", 62 3/4", 70 3/4" and 75 3/4"
- Header is rounded on both sides
- Chrome, Brushed Nickel, Oil Rubbed Bronze and Matte Black