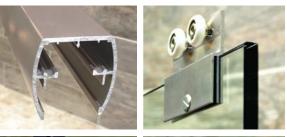

#### 3/8" LEGEND SERIES

- Heavy duty header
- Semi-frameless enclosure
- 3/8" thick, tempered glass
- Header is rounded on both sides
- Through-glass towel bar & knob with recessed pulls
- Roller brackets have pins through the glass
- Snap-In retainer safety feature included
- Standard heights 57 1/2", 62 1/2", 70 1/2" and 75 1/2"
- Chrome, Brushed Nickel and Oil Rubbed Bronze

# 5/16" LEGEND SERIES

- Extra duty header
- Semi-frameless enclosure
- 5/16" thick, tempered glass
- V wheels for super smooth movement
- Through-glass towel bar & knob with recessed pulls
- Doors overlap between 1" to 3"
- Snap-In retainer safety feature included
- Standard heights 57 3/4", 62 3/4", 70 3/4" and 75 3/4"
- Header is rounded on both sides
- Chrome, Brushed Nickel, Oil Rubbed Bronze and Matte Black