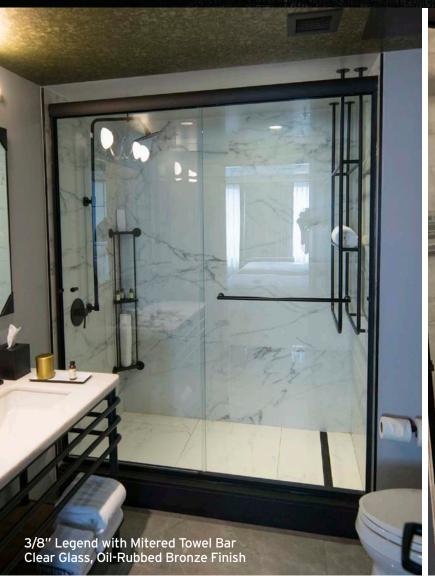

#### 3/8" LEGEND SERIES

- Heavy duty header
- Semi-frameless enclosure
- 3/8" thick, tempered glass
- Header is rounded on both sides
- Through-glass towel bar & knob with recessed pulls
- Roller brackets have pins through the glass
- Snap-In retainer safety feature included
- Standard heights 57 1/2", 62 1/2", 70 1/2" and 75 1/2"
- Chrome, Brushed Nickel and Oil Rubbed Bronze