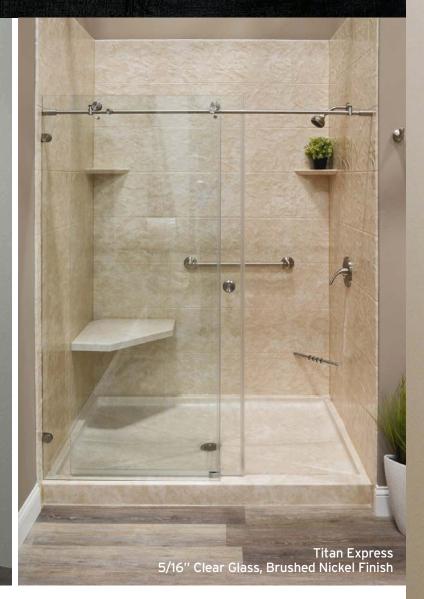

Titan Express 5/16'' Clear Glass, Oil-Rubbed Bronze Finish

#### TITAN EXPRESS

- One stationary panel, one rolling panel
- 2 1/2" recessed pull
- 5/16" clear glass
- 3/4" reinforced hollow bar
- Doors overlap between 1" to 3"
- 90 degree return kits available
- Towel bar addition and optional pull handle upgrades available
- Chrome, Brushed Nickel, Oil Rubbed Bronze and Matte Black