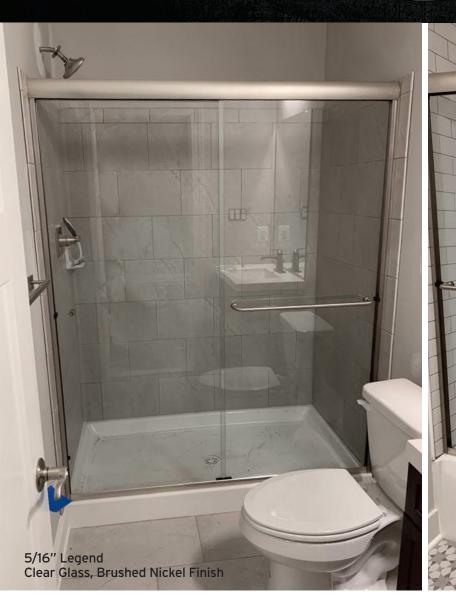

# 5/16" LEGEND SERIES

- Extra duty header
- Semi-frameless enclosure
- 5/16" thick, tempered glass
- V wheels for super smooth movement
- Through-glass towel bar & knob with recessed pulls
- Doors overlap between 1" to 3"
- Snap-In retainer safety feature included
- Standard heights 57 3/4", 62 3/4", 70 3/4" and 75 3/4"
- Header is rounded on both sides
- Chrome, Brushed Nickel, Oil Rubbed Bronze and Matte Black

5/16" Legend Clear Glass, Brushed Nickel Finish

1/4'' Legend Rain Glass, Brushed Nickel Finish