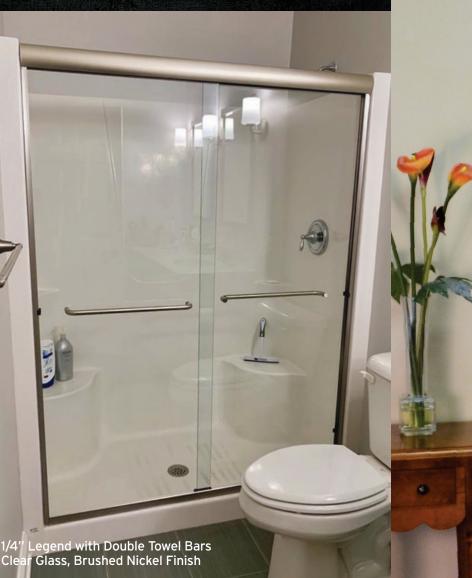

## I/4" LEGEND SERIES

- Standard duty header
- Semi-frameless enclosure
- 1/4" thick, tempered glass
- V wheels for super smooth movement
- Through-glass towel bar & knob
- Doors overlap between 1" to 3"
- Snap-In retainer safety feature included
- Standard heights 57 3/4", 62 3/4", 70 3/4" and 75 3/4"
- Header is rounded on both sides
- Chrome, Brushed Nickel, Oil Rubbed Bronze and Matte Black

1/4'' Legend Clear Glass, Oil-Rubbed Bronze Finish