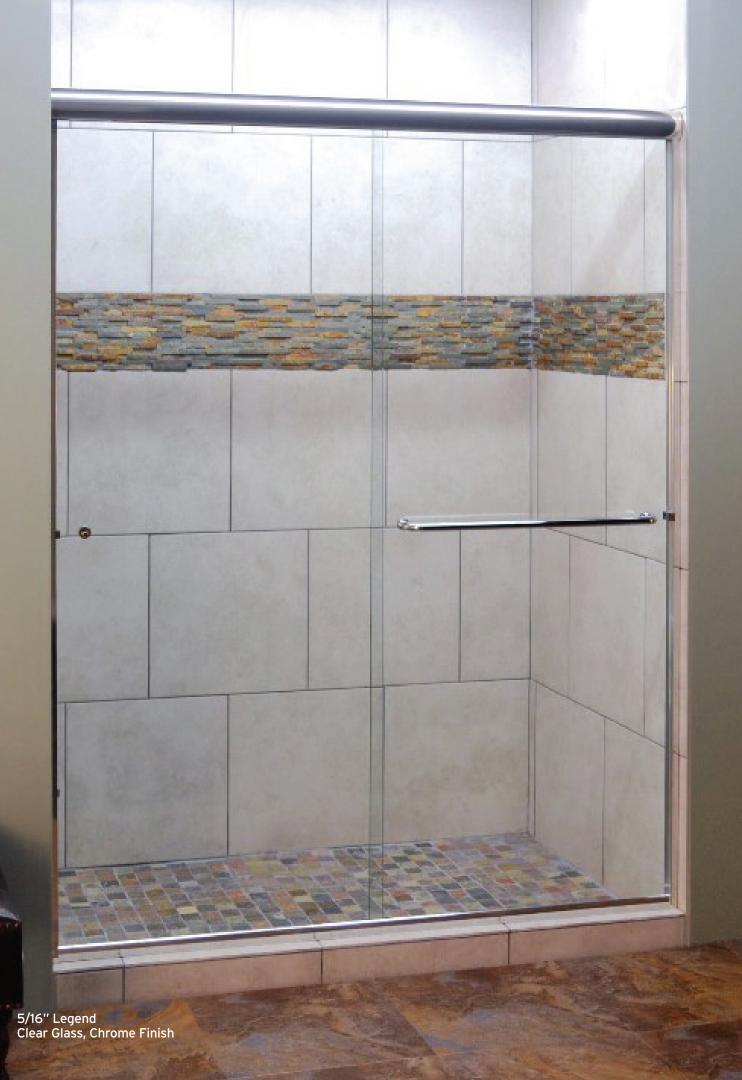

# 5/16" LEGEND SERIES

- Extra duty header
- Semi-frameless enclosure
- 5/16" thick, tempered glass
- V wheels for super smooth movement
- Through-glass towel bar & knob with recessed pulls
- Doors overlap between 1" to 3"
- Snap-In retainer safety feature included
- Standard heights 57 3/4", 62 3/4", 70 3/4" and 75 3/4"
- Header is rounded on both sides
- Chrome, Brushed Nickel, Oil Rubbed Bronze and Matte Black

5/16" Legend Clear Glass, Brushed Nickel Finish

1/4'' Legend Rain Glass, Brushed Nickel Finish