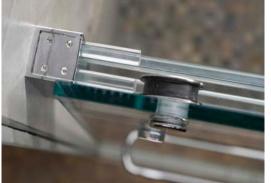

#### TITAN PHANTOM

An exciting product exclusively from *310* Tempering featuring an all glass, double rail header system made from three pieces of 3/8" Low Iron glass tempered and laminated using a structural interlayer between each piece of glass.

# **HEADER DESIGN**

3 1/8" Tall, all glass, double rail header made from three pieces of 3/8" Low Iron glass tempered and laminated using a structural interlayer between each piece of glass.

PATENT PENDING