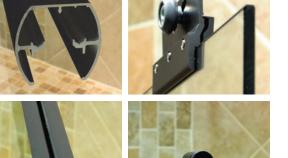

#### 3/8" LEGEND SERIES

- Heavy duty header
- Semi-frameless enclosure
- 3/8" thick, tempered glass
- Header is rounded on both sides
- Through-glass towel bar & knob with recessed pulls
- Roller brackets have pins through the glass
- Snap-In retainer safety feature included
- Standard heights 57 1/2", 62 1/2", 70 1/2" and 75 1/2"
- Chrome, Brushed Nickel and Oil Rubbed Bronze

# 5/16" LEGEND SERIES

- Extra duty header
- Semi-frameless enclosure
- 5/16" thick, tempered glass
- V wheels for super smooth movement
- Through-glass towel bar & knob with recessed pulls
- Doors overlap between 1" to 3"
- Snap-In retainer safety feature included
- Standard heights 57 3/4", 62 3/4", 70 3/4" and 75 3/4"
- Header is rounded on both sides
- Chrome, Brushed Nickel, Oil Rubbed Bronze and Matte Black