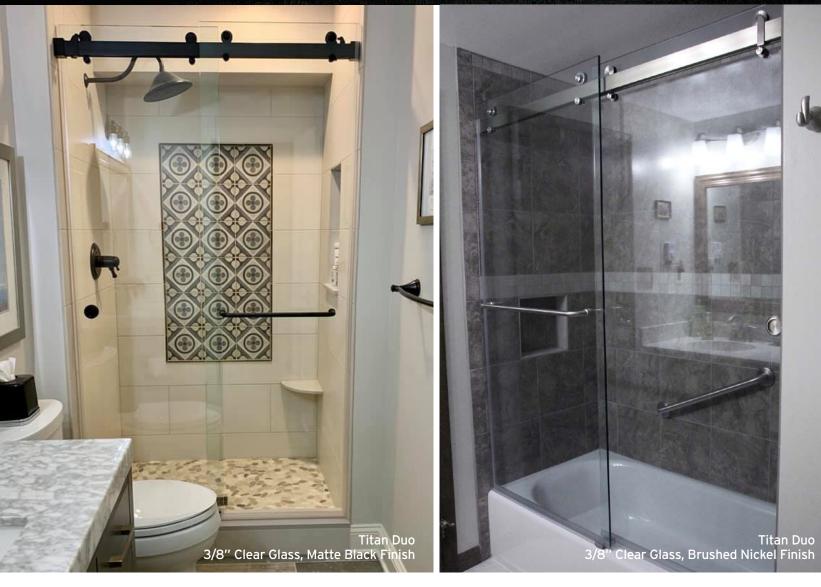

### TITAN DUO

- 3/8" Double rolling doors
- 2" Tall stainless steel double rail system
- 2 1/2" recessed pull and towel bar included
- Doors overlap between 1" to 3"
- 90 degree return kits available
- Chrome, Brushed Nickel, Oil Rubbed Bronze and Matte Black

1.0

Titan Duo 3/8'' Clear Glass, Chrome Finish

Titan with Return 3/8" Clear Glass, Chrome Finish