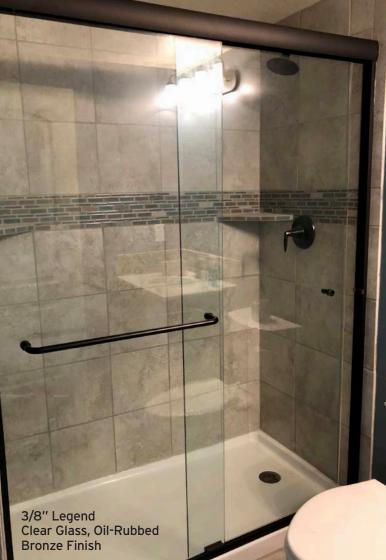

#### 3/8" LEGEND SERIES

- Heavy duty header
- Semi-frameless enclosure
- 3/8" thick, tempered glass
- Header is rounded on both sides
- Through-glass towel bar & knob with recessed pulls
- Roller brackets have pins through the glass
- Snap-In retainer safety feature included
- Standard heights 57 1/2", 62 1/2", 70 1/2" and 75 1/2"
- Chrome, Brushed Nickel and Oil Rubbed Bronze