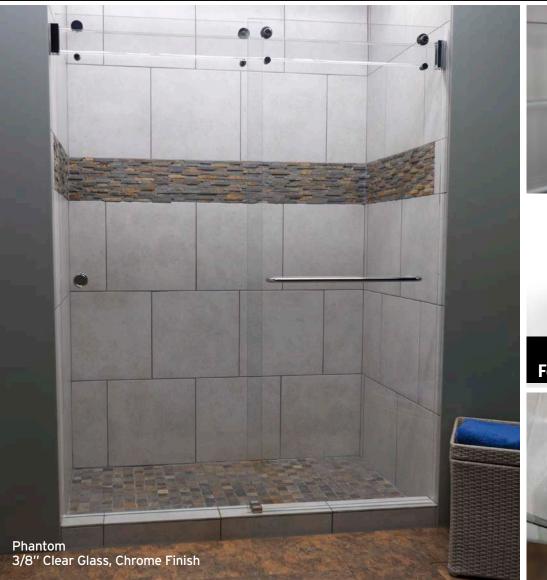

#### TITAN PHANTOM

An exciting product exclusively from *310* Tempering featuring an all glass, double rail header system made from three pieces of 3/8" Low Iron glass tempered and laminated using a structural interlayer between each piece of glass.

#### TITAN PHANTOM FRAMELESS BARN DOOR SHOWER ENCLOSURES

## PHANTOM FEATURES

- 3/8" Clear double rolling doors
- Clear acrylic stoppers
- 2 1/2" Recessed pull and towel bar included with optional upgrades available
- Can accommodate wider openings\*
- 90 degree return kits available
- Doors overlap between 1" to 3"
- Chrome, Brushed Nickel, Oil Rubbed Bronze and Matte Black

# **HEADER DESIGN**

3 1/8" Tall, all glass, double rail header made from three pieces of 3/8" Low Iron glass tempered and laminated using a structural interlayer between each piece of glass.

PATENT PENDING