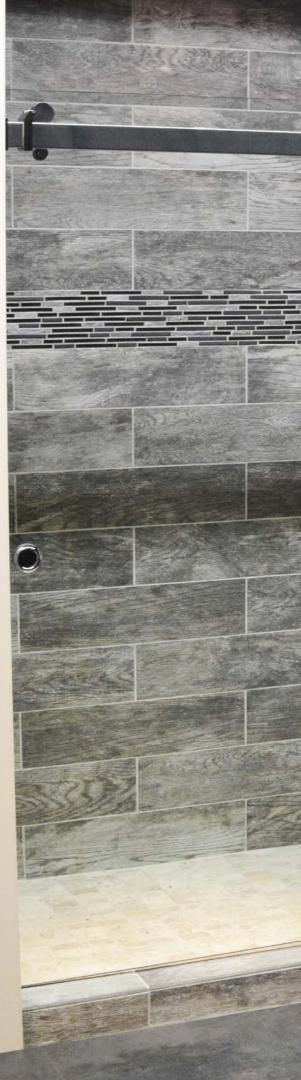

### TITAN DUO

- 3/8" Double rolling doors
- 2" Tall stainless steel double rail system
- 2 1/2" recessed pull and towel bar included
- Doors overlap between 1" to 3"
- 90 degree return kits available
- Chrome, Brushed Nickel, Oil Rubbed Bronze and Matte Black

1.0

Titan Duo 3/8'' Clear Glass, Chrome Finish

Titan with Return 3/8" Clear Glass, Chrome Finish