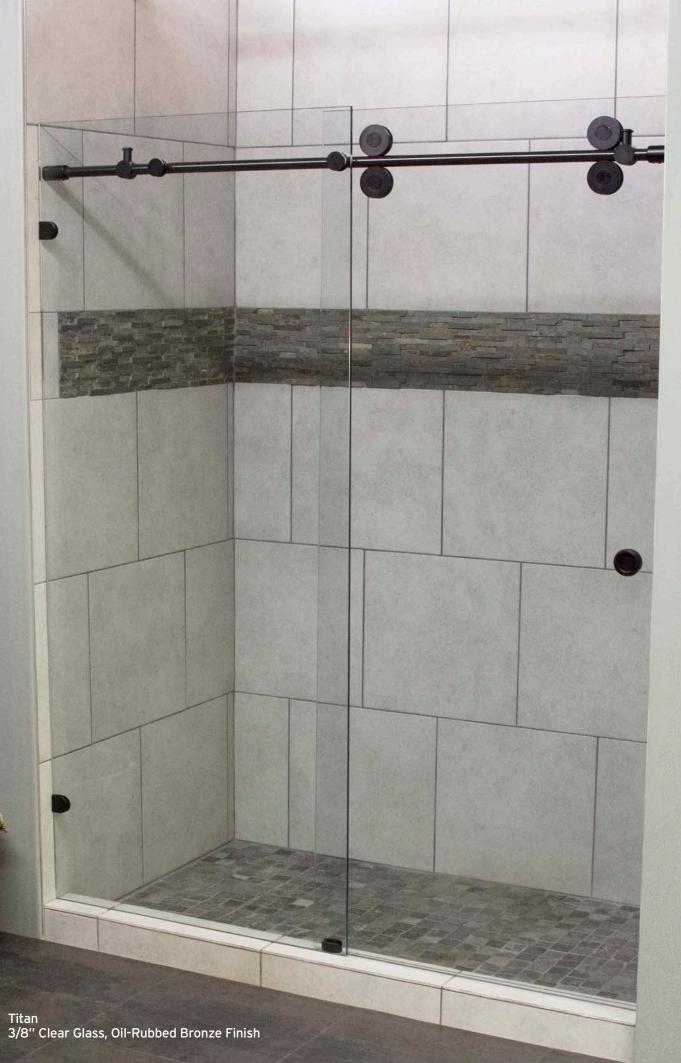

### TITAN

- One stationary panel, one rolling panel
- 2 1/2" recessed pull
- 3/8" or 1/2" clear glass
- 1" reinforced hollow bar
- Doors overlap between 1" to 3"
- 90 degree return kits available
- Towel bar addition and optional pull handle upgrades available
- Chrome, Brushed Nickel, Oil Rubbed Bronze and Matte Black

Titan Express 5/16'' Clear Glass, Oil-Rubbed Bronze Finish