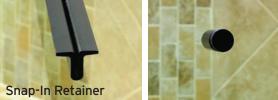

#### 3/8" LEGEND SERIES

- Heavy duty header
- Semi-frameless enclosure
- 3/8" thick, tempered glass
- Header is rounded on both sides
- Through-glass towel bar & knob with recessed pulls
- Roller brackets have pins through the glass
- Snap-In retainer safety feature included
- Standard heights 57 1/2", 62 1/2", 70 1/2" and 75 1/2"
- Chrome, Brushed Nickel and Oil Rubbed Bronze

# 5/16" LEGEND SERIES

- Extra duty header
- Semi-frameless enclosure
- 5/16" thick, tempered glass
- V wheels for super smooth movement
- Through-glass towel bar & knob with recessed pulls
- Doors overlap between 1" to 3"
- Snap-In retainer safety feature included
- Standard heights 57 3/4", 62 3/4", 70 3/4" and 75 3/4"
- Header is rounded on both sides
- Chrome, Brushed Nickel, Oil Rubbed Bronze and Matte Black

## I/4" LEGEND SERIES

- Standard duty header
- Semi-frameless enclosure
- 1/4" thick, tempered glass
- V wheels for super smooth movement
- Through-glass towel bar & knob
- Doors overlap between 1" to 3"
- Snap-In retainer safety feature included
- Standard heights 57 3/4", 62 3/4", 70 3/4" and 75 3/4"
- Header is rounded on both sides
- Chrome, Brushed Nickel, Oil Rubbed Bronze and Matte Black