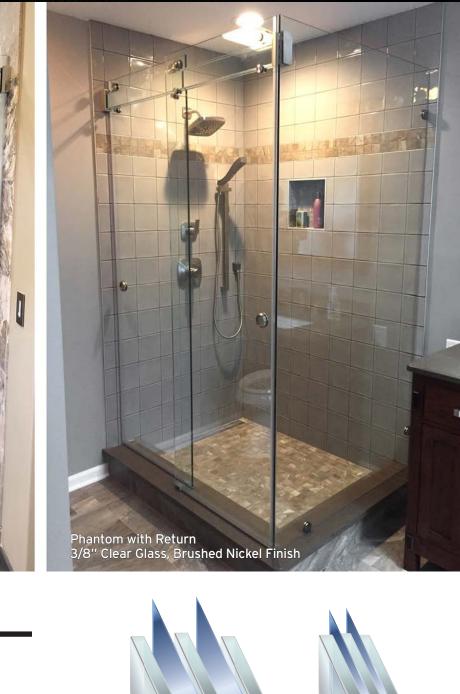

#### TITAN PHANTOM

An exciting product exclusively from *310* Tempering featuring an all glass, double rail header system made from three pieces of 3/8" Low Iron glass tempered and laminated using a structural interlayer between each piece of glass.

#### TITAN PHANTOM FRAMELESS BARN DOOR SHOWER ENCLOSURES

## PHANTOM FEATURES

- 3/8" Clear double rolling doors
- Clear acrylic stoppers
- 2 1/2" Recessed pull and towel bar included with optional upgrades available
- Can accommodate wider openings\*
- 90 degree return kits available
- Doors overlap between 1" to 3"
- Chrome, Brushed Nickel, Oil Rubbed Bronze and Matte Black

# **HEADER DESIGN**

3 1/8" Tall, all glass, double rail header made from three pieces of 3/8" Low Iron glass tempered and laminated using a structural interlayer between each piece of glass.

PATENT PENDING