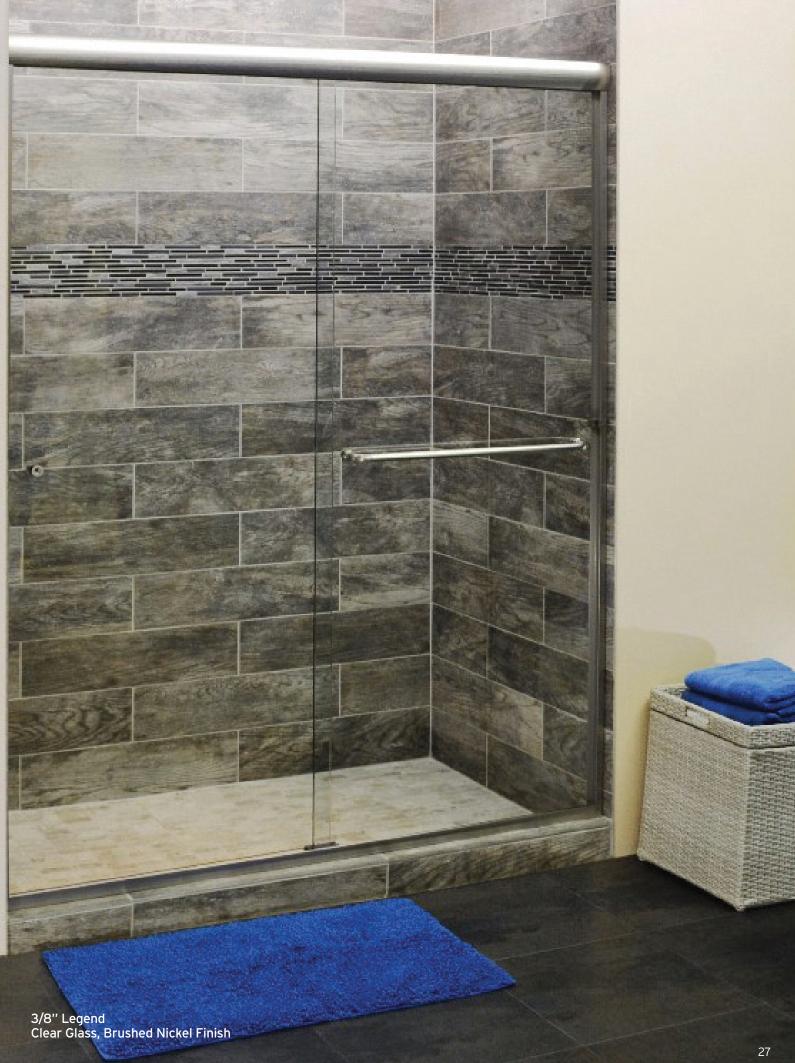

#### 3/8" LEGEND SERIES

- Heavy duty header
- Semi-frameless enclosure
- 3/8" thick, tempered glass
- Header is rounded on both sides
- Through-glass towel bar & knob with recessed pulls
- Roller brackets have pins through the glass
- Snap-In retainer safety feature included
- Standard heights 57 1/2", 62 1/2", 70 1/2" and 75 1/2"
- Chrome, Brushed Nickel and Oil Rubbed Bronze