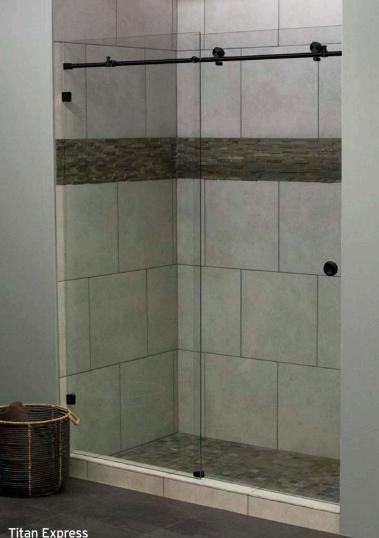

Titan Express 5/16'' Clear Glass, Oil-Rubbed Bronze Finish

#### TITAN EXPRESS

- One stationary panel, one rolling panel
- 2 1/2" recessed pull
- 5/16" clear glass
- 3/4" reinforced hollow bar
- Doors overlap between 1" to 3"
- 90 degree return kits available
- Towel bar addition and optional pull handle upgrades available
- Chrome, Brushed Nickel, Oil Rubbed Bronze and Matte Black