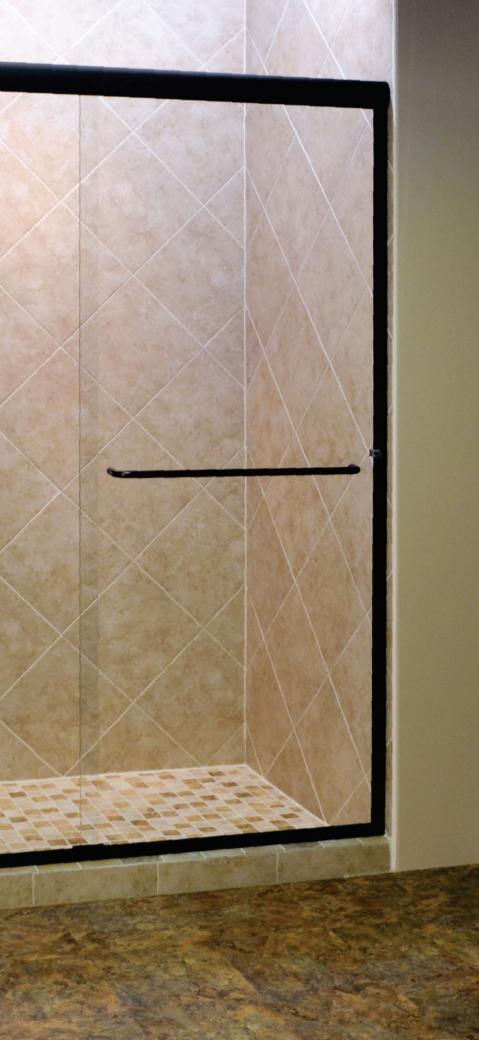

#### 3/8" LEGEND SERIES

- Heavy duty header
- Semi-frameless enclosure
- 3/8" thick, tempered glass
- Header is rounded on both sides
- Through-glass towel bar & knob with recessed pulls
- Roller brackets have pins through the glass
- Snap-In retainer safety feature included
- Standard heights 57 1/2", 62 1/2", 70 1/2" and 75 1/2"
- Chrome, Brushed Nickel and Oil Rubbed Bronze

# 5/16" LEGEND SERIES

- Extra duty header
- Semi-frameless enclosure
- 5/16" thick, tempered glass
- V wheels for super smooth movement
- Through-glass towel bar & knob with recessed pulls
- Doors overlap between 1" to 3"
- Snap-In retainer safety feature included
- Standard heights 57 3/4", 62 3/4", 70 3/4" and 75 3/4"
- Header is rounded on both sides
- Chrome, Brushed Nickel, Oil Rubbed Bronze and Matte Black