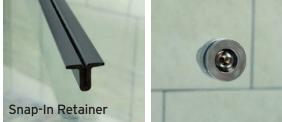

#### 3/8" LEGEND SERIES

- Heavy duty header
- Semi-frameless enclosure
- 3/8" thick, tempered glass
- Header is rounded on both sides
- Through-glass towel bar & knob with recessed pulls
- Roller brackets have pins through the glass
- Snap-In retainer safety feature included
- Standard heights 57 1/2", 62 1/2", 70 1/2" and 75 1/2"
- Chrome, Brushed Nickel and Oil Rubbed Bronze

# 5/16" LEGEND SERIES

- Extra duty header
- Semi-frameless enclosure
- 5/16" thick, tempered glass
- V wheels for super smooth movement
- Through-glass towel bar & knob with recessed pulls
- Doors overlap between 1" to 3"
- Snap-In retainer safety feature included
- Standard heights 57 3/4", 62 3/4", 70 3/4" and 75 3/4"
- Header is rounded on both sides
- Chrome, Brushed Nickel, Oil Rubbed Bronze and Matte Black

## I/4" LEGEND SERIES

- Standard duty header
- Semi-frameless enclosure
- 1/4" thick, tempered glass
- V wheels for super smooth movement
- Through-glass towel bar & knob
- Doors overlap between 1" to 3"
- Snap-In retainer safety feature included
- Standard heights 57 3/4", 62 3/4", 70 3/4" and 75 3/4"
- Header is rounded on both sides
- Chrome, Brushed Nickel, Oil Rubbed Bronze and Matte Black