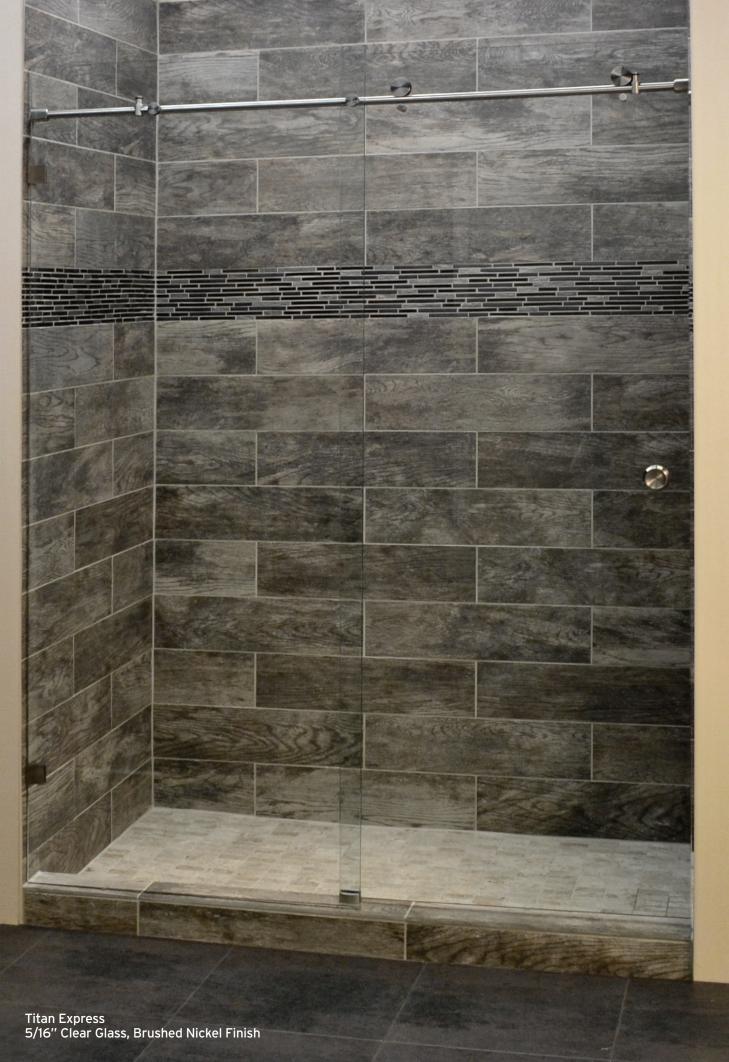

Titan Express 5/16'' Clear Glass, Oil-Rubbed Bronze Finish

#### TITAN EXPRESS

- One stationary panel, one rolling panel
- 2 1/2" recessed pull
- 5/16" clear glass
- 3/4" reinforced hollow bar
- Doors overlap between 1" to 3"
- 90 degree return kits available
- Towel bar addition and optional pull handle upgrades available
- Chrome, Brushed Nickel, Oil Rubbed Bronze and Matte Black