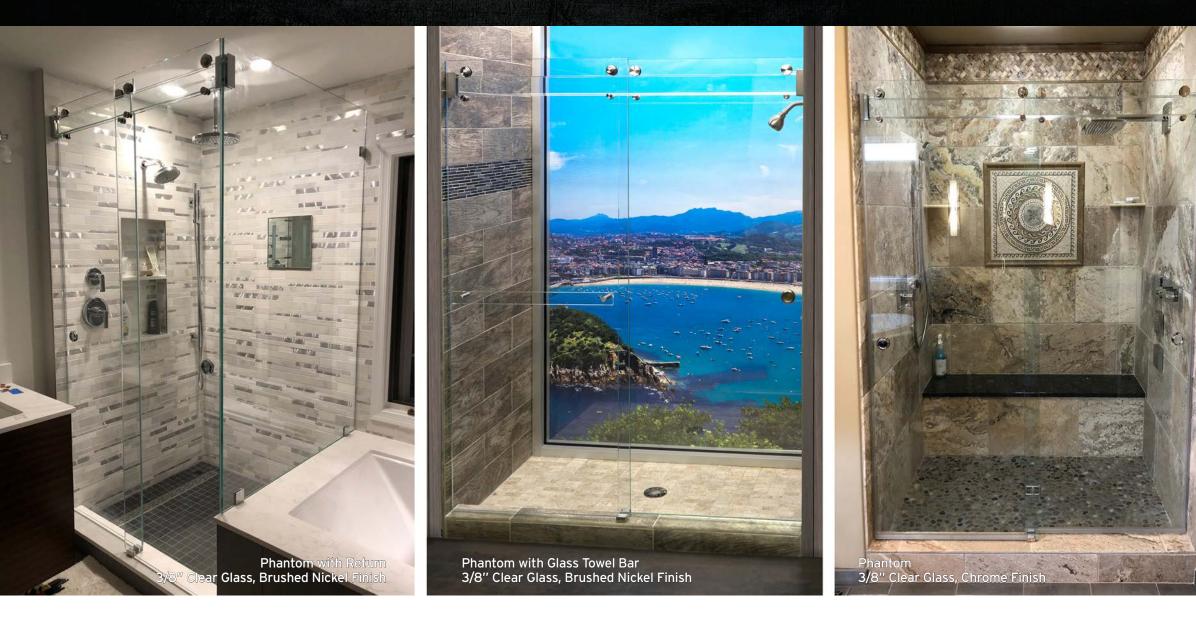

#### TITAN PHANTOM

An exciting product exclusively from *310* Tempering featuring an all glass, double rail header system made from three pieces of 3/8" Low Iron glass tempered and laminated using a structural interlayer between each piece of glass.

## PHANTOM FEATURES

- 3/8" Clear double rolling doors
- Clear acrylic stoppers
- 2 1/2" Recessed pull and towel bar included with optional upgrades available
- Can accommodate wider openings\*
- 90 degree return kits available
- Doors overlap between 1" to 3"
- Chrome, Brushed Nickel, Oil Rubbed Bronze and Matte Black

# **HEADER DESIGN**

3 1/8" Tall, all glass, double rail header made from three pieces of 3/8" Low Iron glass tempered and laminated using a structural interlayer between each piece of glass.

PATENT PENDING