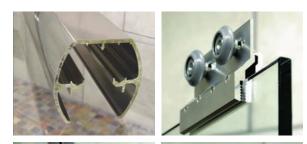

#### 3/8" LEGEND SERIES

- Heavy duty header
- Semi-frameless enclosure
- 3/8" thick, tempered glass
- Header is rounded on both sides
- Through-glass towel bar & knob with recessed pulls
- Roller brackets have pins through the glass
- Snap-In retainer safety feature included
- Standard heights 57 1/2", 62 1/2", 70 1/2" and 75 1/2"
- Chrome, Brushed Nickel and Oil Rubbed Bronze

# 5/16" LEGEND SERIES

- Extra duty header
- Semi-frameless enclosure
- 5/16" thick, tempered glass
- V wheels for super smooth movement
- Through-glass towel bar & knob with recessed pulls
- Doors overlap between 1" to 3"
- Snap-In retainer safety feature included
- Standard heights 57 3/4", 62 3/4", 70 3/4" and 75 3/4"
- Header is rounded on both sides
- Chrome, Brushed Nickel, Oil Rubbed Bronze and Matte Black

## I/4" LEGEND SERIES

- Standard duty header
- Semi-frameless enclosure
- 1/4" thick, tempered glass
- V wheels for super smooth movement
- Through-glass towel bar & knob
- Doors overlap between 1" to 3"
- Snap-In retainer safety feature included
- Standard heights 57 3/4", 62 3/4", 70 3/4" and 75 3/4"
- Header is rounded on both sides
- Chrome, Brushed Nickel, Oil Rubbed Bronze and Matte Black