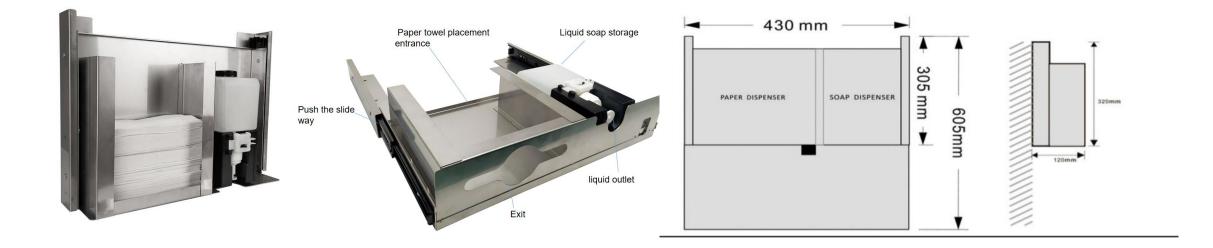

#### NXG-WS-3 PAPER DISPENSER WITH AUTOMATIC SENSOR SOAP DISPENSER

#### **TECHNICAL PARAMETERS: WS-3 (Two in One Combination)**

**Body Material:** SS 304 with Both Sided Pulldown Sliding Rail & Bottom Snap Lock System Power Supply Mode: Power Adapter/4 AA Batteries **Capacity:** Soap-1000 ml / Paper-300-400 Napkins