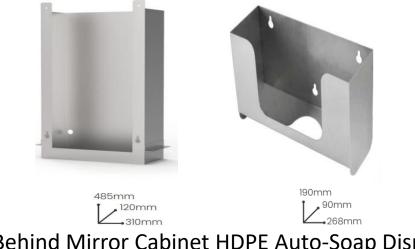

#### Behind Mirror Cabinet HDPE Auto-Soap Dispenser NXG-BMS (AUTO)

- 1. 304 Stainless Steel Backplate HDPE Translucent Bottle
- 2. Capacity: 1000MI (High Traffic)
- 3. Dual Mode Operations (AC or DC with extra cost )
- 4. Three Level Adjustments for Soap Volumes (0.2,0.4,0.6 ml)
- 5. Easy to fill / install with mounting holes