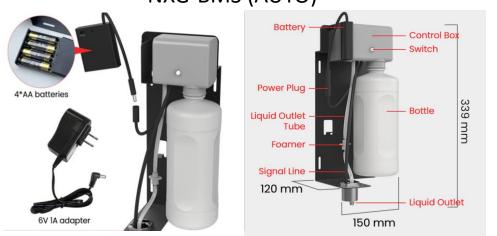

#### NXG - BEHIND MIRROR-PAPER AND AUTOMATIC SENSOR SOAP DISPENSER

#### **TECHNICAL PARAMETERS: WS-3 (Two in One Combination)**

**Body Material:** SS 304 with Both Sided Pulldown Sliding Rail & Bottom Snap Lock System Power Supply Mode: Power Adapter/4 AA Batteries **Capacity:** Soap-1000 ml / Paper-300-400 Napkins