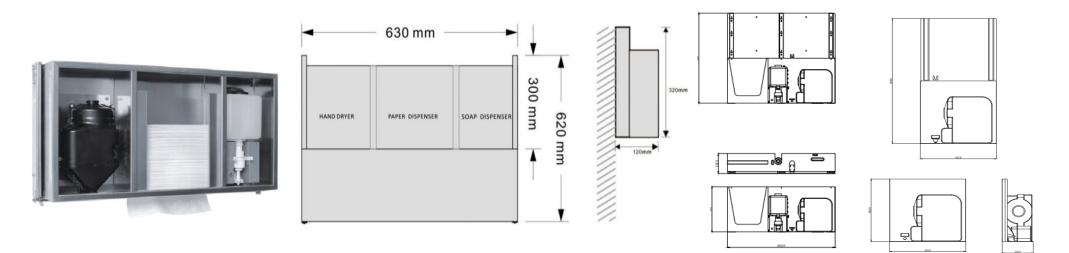

# NXG: WASH STATIONS {BEHIND MIRROR} NXG-WS-2 (Hand Dryer, Soap Dispenser & Paper Dispenser)

#### **TECHNICAL PARAMETERS: WS-2 (Three in One Combination)**

Body Material: SS 304 with Both Sided Pulldown Sliding Rail & Bottom Snap Lock System Voltage: AC220-240V Frequency: 50/60Hz Rated Power: 1000 W Drying Time: 18-20sec Noise Level In Db(at 1m): 70 Capacity: Soap-1000 ml / Paper-300-400 Napkins Water Splash Proof: IPX1 \*Soap Dispenser LED Indicator—Red for work and twinkling for Low Battery