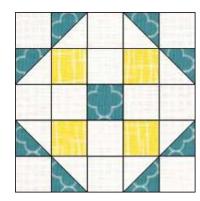

## Hearts and Hands Block of the Month August 2020 - Marion's Choice

Fabric requirements: White or white on white for background, yellow and blue

## **Cutting Directions:**

Note: make the block of your choice or make them both

```
White – cut 12 squares 2 ½" and 4 squares 2 7/8"

Yellow (for the block on the left) – cut 4 squares 2 7/8" and 1 square 2 ½"

(for the block on the right) – cut 4 squares 2 ½"

Blue – (for the block on the left) – cut 4 squares 2 ½"

(for the block on right) - cut 4 squares 2 7/8" and 1 square 2 ½"
```

Draw a diagonal line on the wrong side of the 4 white 2 7/8" squares and pair with color of fabric you have chosen for your triangles

## **Sewing Directions:**

Place the white squares right sides together with the colored squares. Sew  $\frac{1}{4}$ " on each side of the diagonal line. Cut on the line and press to the dark side. Trim to 2  $\frac{1}{4}$ "

Sew in rows; press the 1<sup>st,</sup>3<sup>rd</sup> and 5<sup>th</sup> rows to the left and the 2<sup>nd</sup> and 4<sup>th</sup> rows to the right.

The block is 10.5" unfinished; 10" finished.