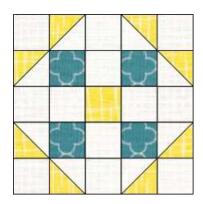

## Hearts and Hands Block of the Month August 2020 - Marion's Choice

Fabric requirements: White or white on white for background, yellow and blue

## **Cutting Directions:**

Note: make the block of your choice or make them both

```
White – cut 12 squares 2 ½" and 4 squares 2 7/8"

Yellow (for the block on the left) – cut 4 squares 2 7/8" and 1 square 2 ½"

(for the block on the right) – cut 4 squares 2 ½"

Blue – (for the block on the left) – cut 4 squares 2 ½"

(for the block on right) - cut 4 squares 2 7/8" and 1 square 2 ½"
```

Draw a diagonal line on the wrong side of the 4 white 2 7/8" squares and pair with color of fabric you have chosen for your triangles

## **Sewing Directions:**

Place the white squares right sides together with the colored squares. Sew  $\frac{1}{4}$ " on each side of the diagonal line. Cut on the line and press to the dark side. Trim to 2  $\frac{1}{4}$ "

Sew in rows; press the 1<sup>st,</sup>3<sup>rd</sup> and 5<sup>th</sup> rows to the left and the 2<sup>nd</sup> and 4<sup>th</sup> rows to the right.

The block is 10.5" unfinished; 10" finished.