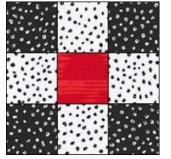

## **Assembly Directions:**

Make a Nine Patch following the diagram on the left at the top of the page; Press the seams open.

Cut the Nine Patch in half vertically and horizontally.

Rearrange the blocks you cut from the Nine Patch in the previous step to the arrangement shown in the diagram.