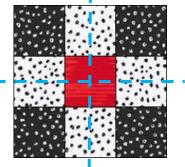

## **Assembly Directions:**

Make a Nine Patch following the diagram on the left at the top of the page; Press the seams open.

Cut the Nine Patch in half vertically and horizontally.

Rearrange the blocks you cut from the Nine Patch in the previous step to the arrangement shown in the diagram.