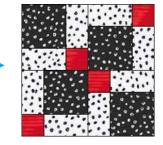

## **Assembly Directions:**

Make a Nine Patch following the diagram on the left at the top of the page; Press the seams open.

Cut the Nine Patch in half vertically and horizontally.

Rearrange the blocks you cut from the Nine Patch in the previous step to the arrangement shown in the diagram.

Press Row 1 to the left and Row 2 to the right. Sew the rows together and spin the center seam and press.

RWB Option: Substitute blue for black and a light patriotic print for white

This is a 13" block 13 ½" unfinished