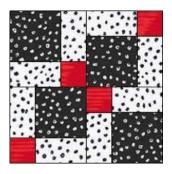

## **Assembly Directions:**

Make a Nine Patch following the diagram on the left at the top of the page; Press the seams open.

Cut the Nine Patch in half vertically and horizontally.

Rearrange the blocks you cut from the Nine Patch in the previous step to the arrangement shown in the diagram.

Press Row 1 to the left and Row 2 to the right. Sew the rows together and spin the center seam and press.

RWB Option: Substitute blue for black and a light patriotic print for white

This is a 13" block 13 ½" unfinished