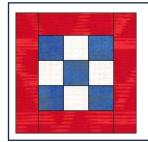

## **RWB Option:**

Substitute blue for black; white for tan squares and red for tan strips

This is a 12" Block 12 ½" unfinished