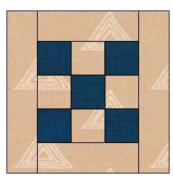

## Hearts and Hands BOM May 2025 To the Nines

Fabric Requirements: Black and Tan

## **Cutting Directions:**

From Black, cut 5 squares 3" x 3"

From Tan, cut 4 squares 3" x 3"

2 strips 2 ¾" x 8" and 2 strips 2 ¾" x 12 ½"

## **Assembly Directions:**

Sew a black square to tan square; make 3 and press to the black

Sew a black square to 2 of the units and a tan square to the remaining unit; press to the black.

Sew the 3 strips together to form the Nine Patch; press away from the center. This unit should measure 8" x 8".

Sew an 8" strip to the top and the bottom of the Nine Patch; press away from the Nine Patch.

Sew a 12  $\frac{1}{2}$ " strip to each side of the block; press away from the center. The block should measure 12  $\frac{1}{2}$ " x 12  $\frac{1}{2}$ "