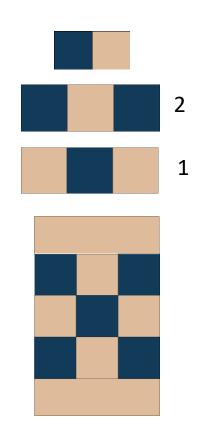

## **Cutting Directions:**

From Black, cut 5 squares 3" x 3"

From Tan, cut 4 squares 3" x 3"

2 strips 2 ¾" x 8" and 2 strips 2 ¾" x 12 ½"

## **Assembly Directions:**

Sew a black square to tan square; make 3 and press to the black

Sew a black square to 2 of the units and a tan square to the remaining unit; press to the black.

Sew the 3 strips together to form the Nine Patch; press away from the center. This unit should measure 8" x 8".

Sew an 8" strip to the top and the bottom of the Nine Patch; press away from the Nine Patch.

Sew a 12  $\frac{1}{2}$ " strip to each side of the block; press away from the center. The block should measure 12  $\frac{1}{2}$ " x 12  $\frac{1}{2}$ "