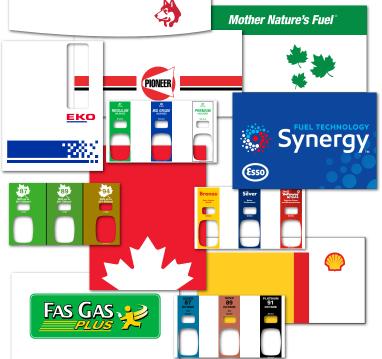

### **IMPROVE YOUR IMAGE**

Give your dispenser an extreme makeover. Replicate existing brand decals & overlays in new vibrant colors or create contemporary custom graphics. We have the expertise & technology to help reinforce your brand and make your old pumps look like new.

- Upper & Lower Door Graphics
- OEM Replacement Decals
- Keypad Overlays
- PID Panels
- Octane Decals
- Push to Start Decals
- Valance Decals
- Soda Button Overlays
- Instruction Panels

### PPC CAN CREATE GRAPHICS FOR MOST MAJOR OIL AND C-STORE BRANDS

Contact PPC today at 866-953-7165 or sales@petroleumpartsca.com for a quote.