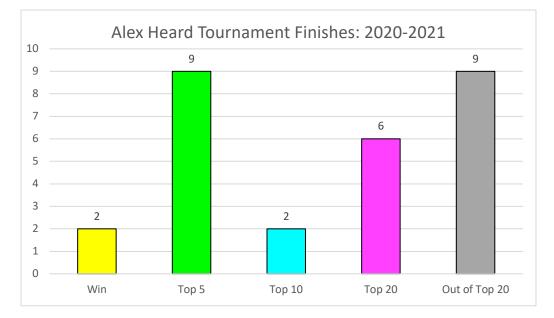

With 28 tournaments played since 2020, Alex won 7% of his starts and finished in the top 5 39% of the time. He finished in the top 20 68% of the time. These include high school, US Kids, SFPGA, FSGA, and AJGA tournaments.