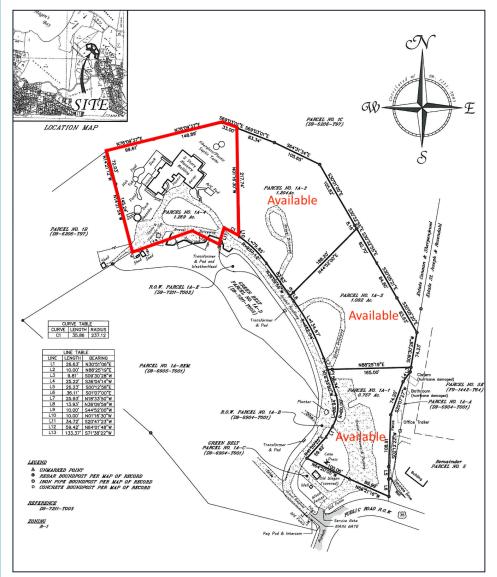

- 1.3 ACRES LUSH LANDSCAPE
- POURED CONCRETE
- DUEL DIESEL GENERATORS
- SOLAR ARRAY
- WHOLE-HOME BATTERY
   BACKUP

estate Sherpenjewel offers a rare opportunity to own one of the most spectacular properties in the Caribbean. Located several hundred feet above world-renowned Magens Bay Beach, consistently rated as one of the top beaches globally, this estate is the pinnacle of luxury, privacy, and natural beauty. Adjacent to protected Nature Conservancy land, the estate ensures uninterrupted privacy and breathtaking views. Subdivided parcels allow for future development or the creation of an ultra-private, multi-acre sanctuary.

Virgin Islands
Property Group
32 Dronningens Gade,
Suite 6
St. Thomas, VI 00802

**Perched high above** world-renowned Magens Bay Beach, Estate Sherpenjewel offers an unparalleled combination of luxury, privacy, and breathtaking views. Set on 1.3 gated acres (with an additional 3+ acres available) and adjacent to protected Nature Conservancy land, this estate ensures lasting tranquility.