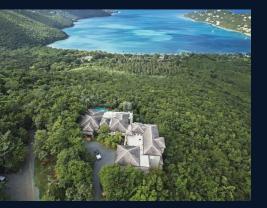

- 1.3 ACRES LUSH LANDSCAPE
- POURED CONCRETE
- DUEL DIESEL GENERATORS
- SOLAR ARRAY
- WHOLE-HOME BATTERY
   BACKUP

estate Sherpenjewel offers a rare opportunity to own one of the most spectacular properties in the Caribbean. Located several hundred feet above world-renowned Magens Bay Beach, consistently rated as one of the top beaches globally, this estate is the pinnacle of luxury, privacy, and natural beauty. Adjacent to protected Nature Conservancy land, the estate ensures uninterrupted privacy and breathtaking views. Subdivided parcels allow for future development or the creation of an ultra-private, multi-acre sanctuary.

Virgin Islands
Property Group
32 Dronningens Gade,
Suite 6
St. Thomas, VI 00802

**Perched high above** world-renowned Magens Bay Beach, Estate Sherpenjewel offers an unparalleled combination of luxury, privacy, and breathtaking views. Set on 1.3 gated acres (with an additional 3+ acres available) and adjacent to protected Nature Conservancy land, this estate ensures lasting tranquility.