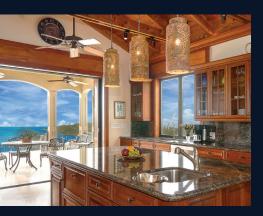

This five-bedroom, seven-bath estate showcases exceptional craftsmanship, featuring cathedral and brick-inlay ceilings, mahogany entry doors, coral and travertine floors, and a gourmet kitchen with granite countertops and custom cabinetry. Outdoor living includes a heated infinity pool, spa, cascading pond, outdoor cooking, and expansive stone patios overlooking the turquoise waters of Magens Bay.