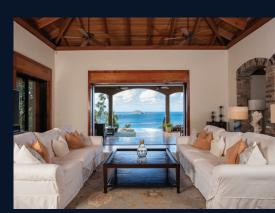

This five-bedroom, seven-bath estate showcases exceptional craftsmanship, featuring cathedral and brick-inlay ceilings, mahogany entry doors, coral and travertine floors, and a gourmet kitchen with granite countertops and custom cabinetry. Outdoor living includes a heated infinity pool, spa, cascading pond, outdoor cooking, and expansive stone patios overlooking the turquoise waters of Magens Bay.