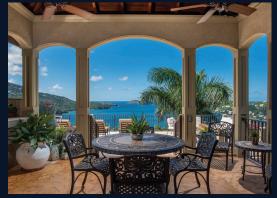

This five-bedroom, seven-bath estate showcases exceptional craftsmanship, featuring cathedral and brick-inlay ceilings, mahogany entry doors, coral and travertine floors, and a gourmet kitchen with granite countertops and custom cabinetry. Outdoor living includes a heated infinity pool, spa, cascading pond, outdoor cooking, and expansive stone patios overlooking the turquoise waters of Magens Bay.