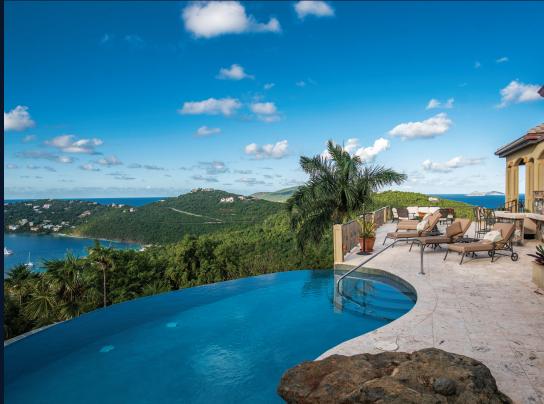

Virgin Islands
Property Group
32 Dronningens Gade,
Suite 6
St. Thomas, VI 00802

**Perched high above** world-renowned Magens Bay Beach, Estate Sherpenjewel offers an unparalleled combination of luxury, privacy, and breathtaking views. Set on 1.3 gated acres (with an additional 3+ acres available) and adjacent to protected Nature Conservancy land, this estate ensures lasting tranquility.

This five-bedroom, seven-bath estate showcases exceptional craftsmanship, featuring cathedral and brick-inlay ceilings, mahogany entry doors, coral and travertine floors, and a gourmet kitchen with granite countertops and custom cabinetry. Outdoor living includes a heated infinity pool, spa, cascading pond, outdoor cooking, and expansive stone patios overlooking the turquoise waters of Magens Bay.