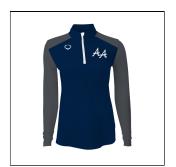

## SHOP NOW

ENTER CODE: BDWA9RLN

Women's 365 Fleece Hoodie

Womens 3828 Sublimated Hoodie

Womens 3815 Sublimated Hoodie

Women's Lightweight Training Hoodie

Womens 2815 Sublimated 1 /4 Zip

Womens 2816 Sublimated 1 /4 Zip

Womens 2816 Sublimated 1 /4 Zip

Women's Lightweight 1/4

Women's Lightweight 1/4

Womens 2828 Sublimated 1 /4 Zip

Customer Support is open Monday-Friday (9am - 5pm CST). Call us at +1-844-531-5506 or Chat with us at team.shop/contact.