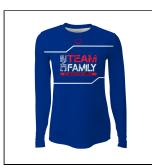

Womens 1816 Sublimated Long Sleeve

Women's Crop Sweatshirt

Women's Fitted Long Sleeve

EvoShield FX Long Sleeve Training Tee

Women's FX Long Sleeve Training Tee 2.0

Customer Support is open Monday-Friday (9am - 5pm CST). Call us at +1-844-531-5506 or Chat with us at team.shop/contact.