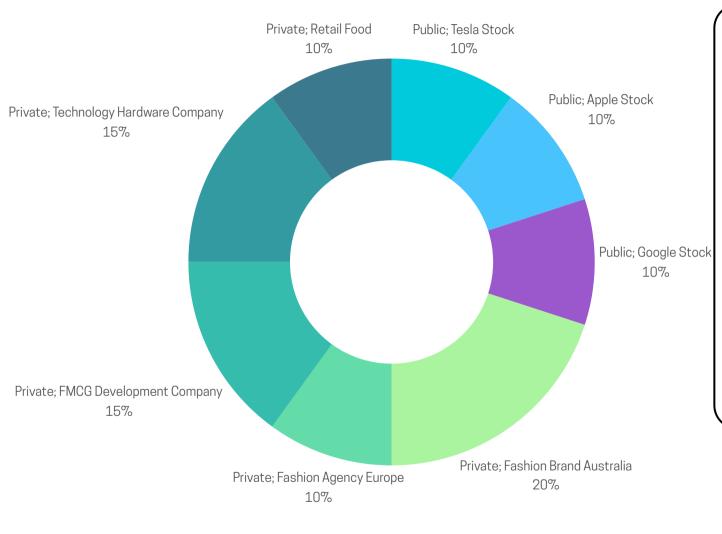

### **CUPLCOIN TRANSPARENCY**

#### **CUPLCOIN: CUPL**

- Public Stock; TSLA
- Public Stock; AAPL
- Public Stock; GOOG
- Private; Fashion (AU)
- Private; Agency (EU)
- Private; FMCG (ASIA)
- Private; Tech Co (CA)
- Private; Retail Food