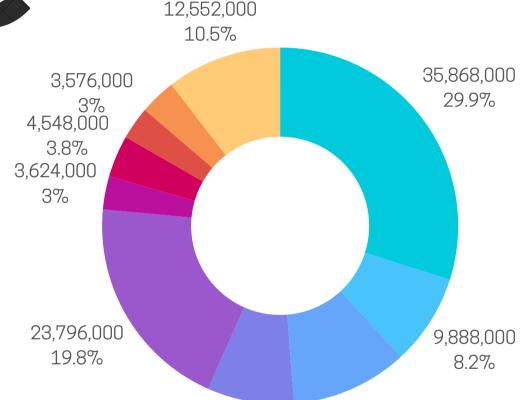

### **CuplCoin; Early Investors**

CuplCoin total supply - 120M \$CUPL (120,000,000)

Early Investor supply - 12,552,000 \$CUPL (10.46%)

Fractional Prices displayed are in; United States Dollar (USD)

Early Investors are subject to due diligence by CuplCoin

### **CuplCoin**; Tokenomics for Early Investors

| INVESTMENT STAGE     | CUPLCOIN ALOTMENT   | CUPLCOIN SOFT CAP | CUPLCOIN HARD CAP | SOFT & HARD TARGETS |
|----------------------|---------------------|-------------------|-------------------|---------------------|
| Early Investor Token | 12,552,000 (10.46%) | 0.0239005736      | 0.0577597195      | 300k - 725k USD     |
| ICO Pre Sale Token   | 9,888,000 (8.24%)   | 0.1415857605      | 0.8495145631      | 1.4m - 8.4m USD     |
| ICO Public Token     | 12,744,000 (10.62%) | 0.8945386606      | 3.7664783427      | 11.4m - 48m USD     |
| CuplCoin Launch      | 35,868,000 (29.89%) | TBD               | TBD               | TBD                 |