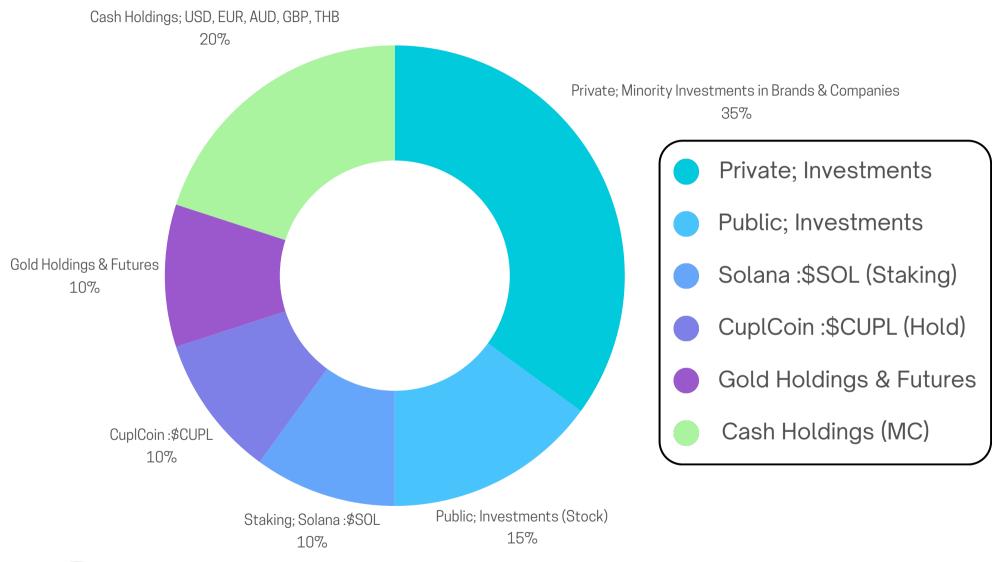

### **CUPLCOIN STORE OF VALUE**

#### **CUPLCOIN: CUPL**

Generating a Multi faceted approach to Wealth Creation with CuplCoin

Affordable & Instant Real World High Yield Investment Transaction Token for Cross Border International Brand Growth and Product Expansion by the way of Leveraged Minority Investments in multiple Brands & Companies with Successful Market Leading Technology, Proof of Concept & Third Party Audited Financials within their Country of Origin & Home Markets by utilising the CuplCoin Decentralised Dual Wealth Creation Proprietary Mechanism backed by an active risk off Liquidity Pool

As CUPL Ventures will be a Minority Stake holder in each CuplCoin Investment, CUPL Ventures will at all times know its position in the markets with not only our Coin Market Cap Valuation, but also the Strategic Minority investments & their Current Market Valuations. Preparing CUPL Ventures exits from the outset.