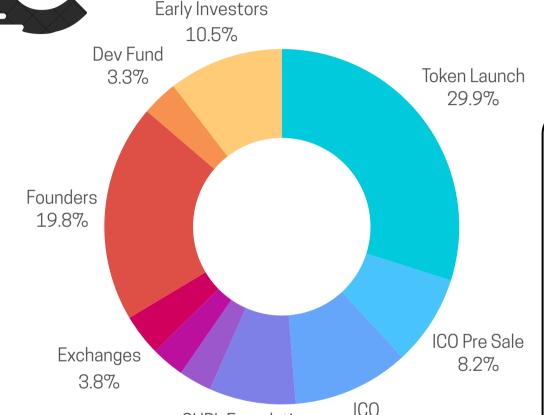

# 120M

- Token Launch 29.89%
- ICO Pre Sale 8.24%
- Initial Coin Offering 10.62%
- CUPL Foundation 7.89%
- Founders/ Advisors 19.83%
- Marketing 3.02%
- Exchanges 3.79%
- AirDrop Fund 2.98%
- Dev Fund 3.28%
- Early Investors 10.46%

## 120M

- Token Launch 29.89%
- ICO Pre Sale 8.24%
- Initial Coin Offering 10.62%
- CUPL Foundation 7.89%
- Founders/ Advisors 19.83%
- Marketing 3.02%
- Exchanges 3.79%
- AirDrop Fund 2.98%
- Dev Fund 3.28%
- Early Investors 10.46%