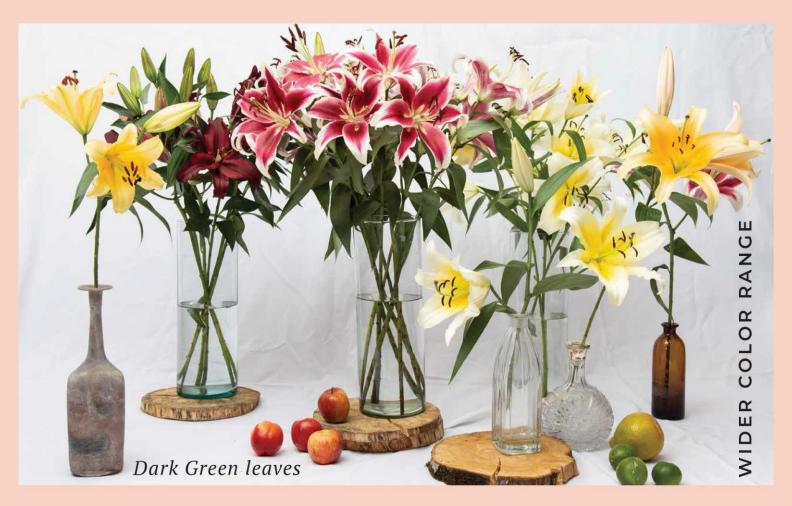

## OT LILIES COLLECTION 2019



**ORIENTAL TRUMPET LILIES** 





STEMS ARE HEAVIER



BIGGER FLOWERS



LONGER VASE



### OT LILIES

ORIENTAL TRUMPET LILIES



#### ORIENTAL

#### OT LILY

Stem Length

Stem Thickness

65" CM

5+cm below bloom and 1cm Main stem below last bloom at widest part.

80" CM

5+cm below bloom and 1cm Main stem below last bloom at widest part.

Weight

60gm per stem at 65cm 155gm per stem at 80cm

**Cut Stage** 

Blooms Per Stem

Cut Stage 2

3/5 Blooms

Cut Stage 2 to 3

2/3 Blooms

Blooms Per Bunch N/A

8 Blooms

Bloom Size Post Harvest 4"(measured from throat to tip)

5,51"+ (measured from throat to tip)

Foliage

Strip foliage below 45cm from top/bloom

Strip foliage below sleeve

Shipping Temp

36 F

36 F

Average Shelf Life 10 Days

12 to 15 Days

Post-Harvest Treatment

Commercial Lily Post harvest solution (Anti-yel