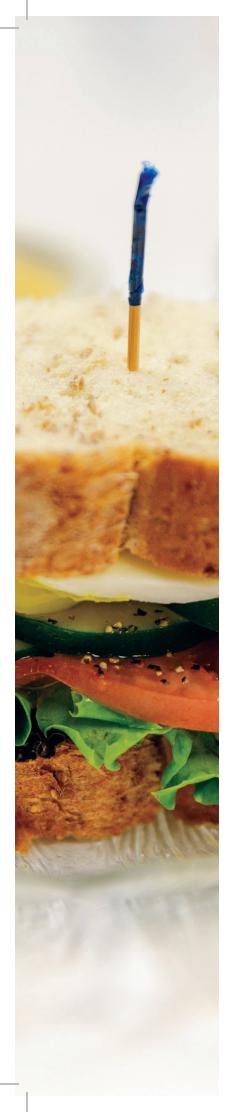

#### BLT | 13.25

Bacon, leaf lettuce, tomato and mayo served on thick wheat berry.