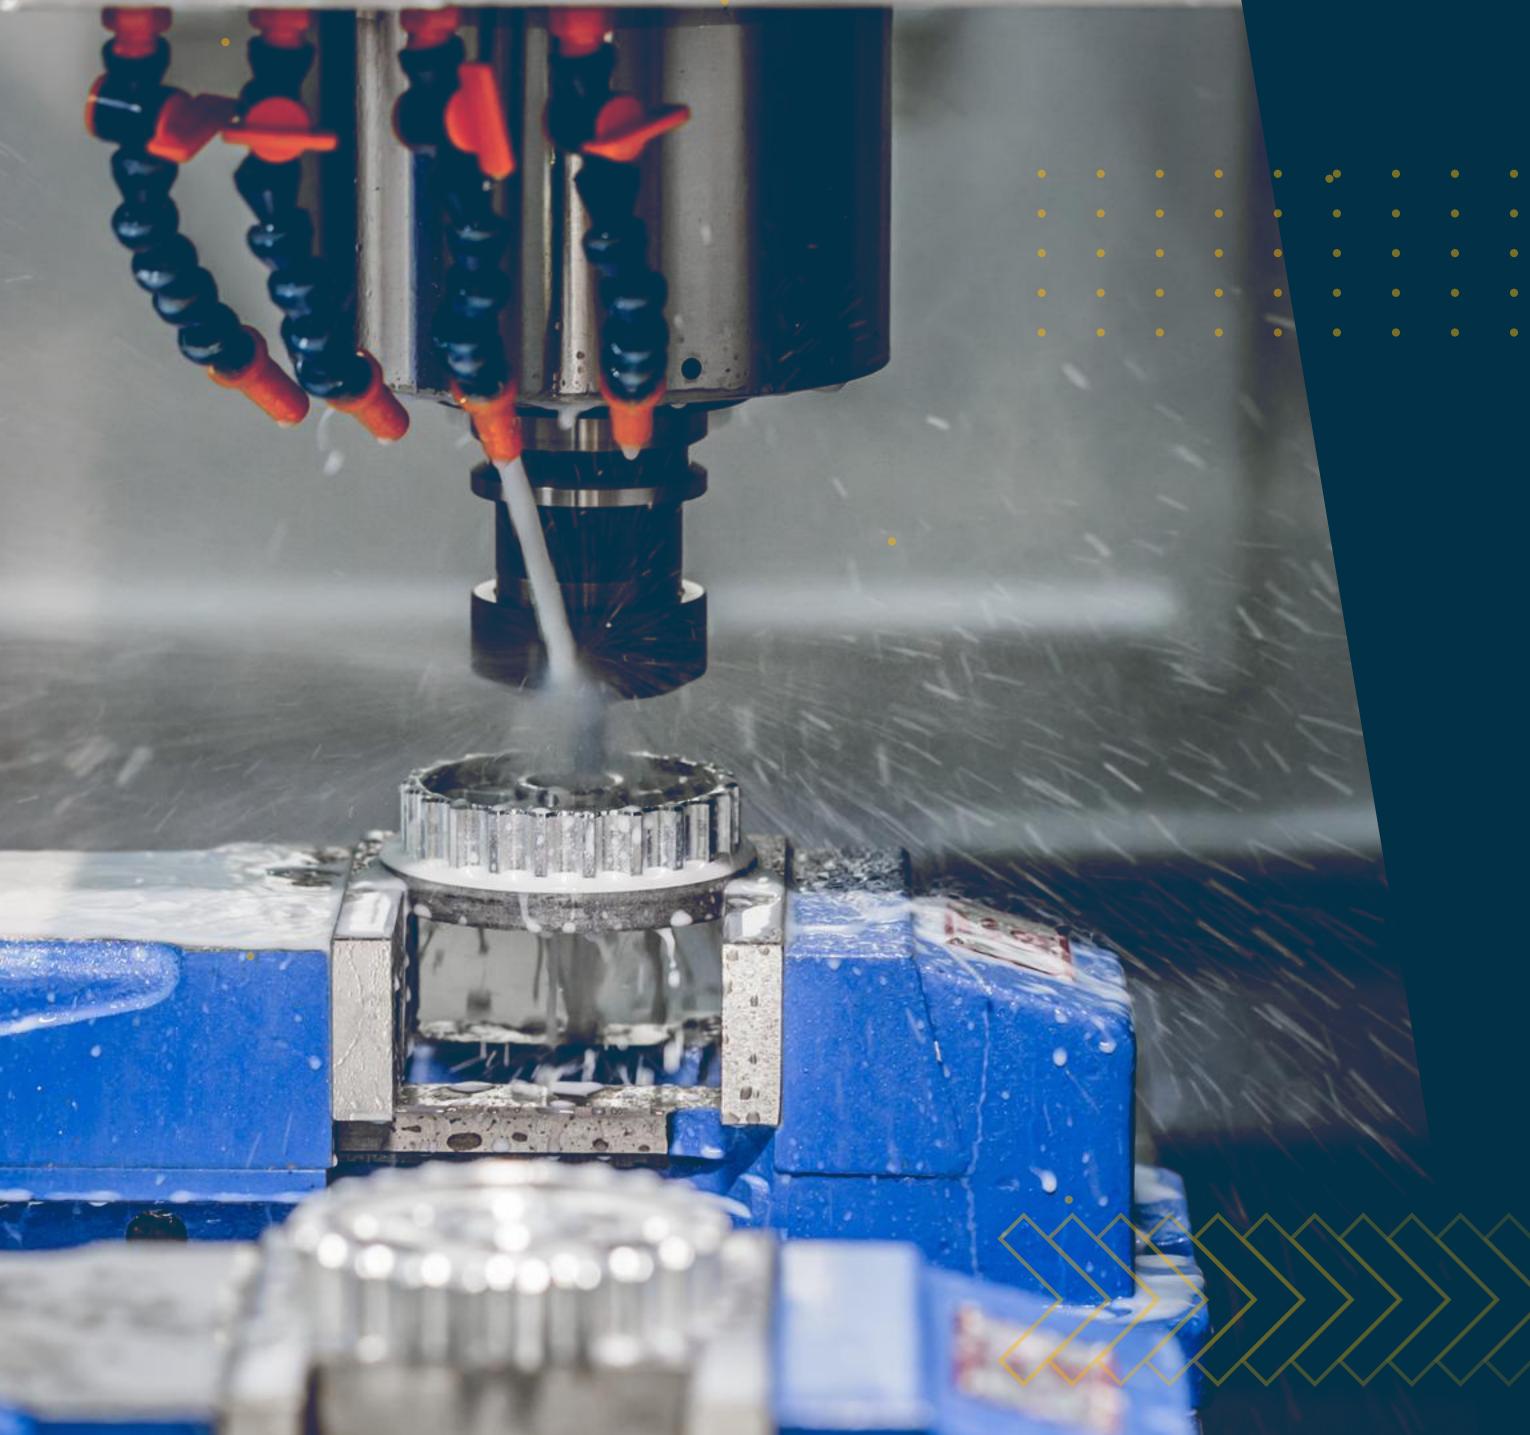

## CAPABILITIES: '

- CNC Machining centers 3, 4, 5 axis
- CNC Lathes
- CNC Laser cutting machines
- Laser Marking machine
- TIG welding machines