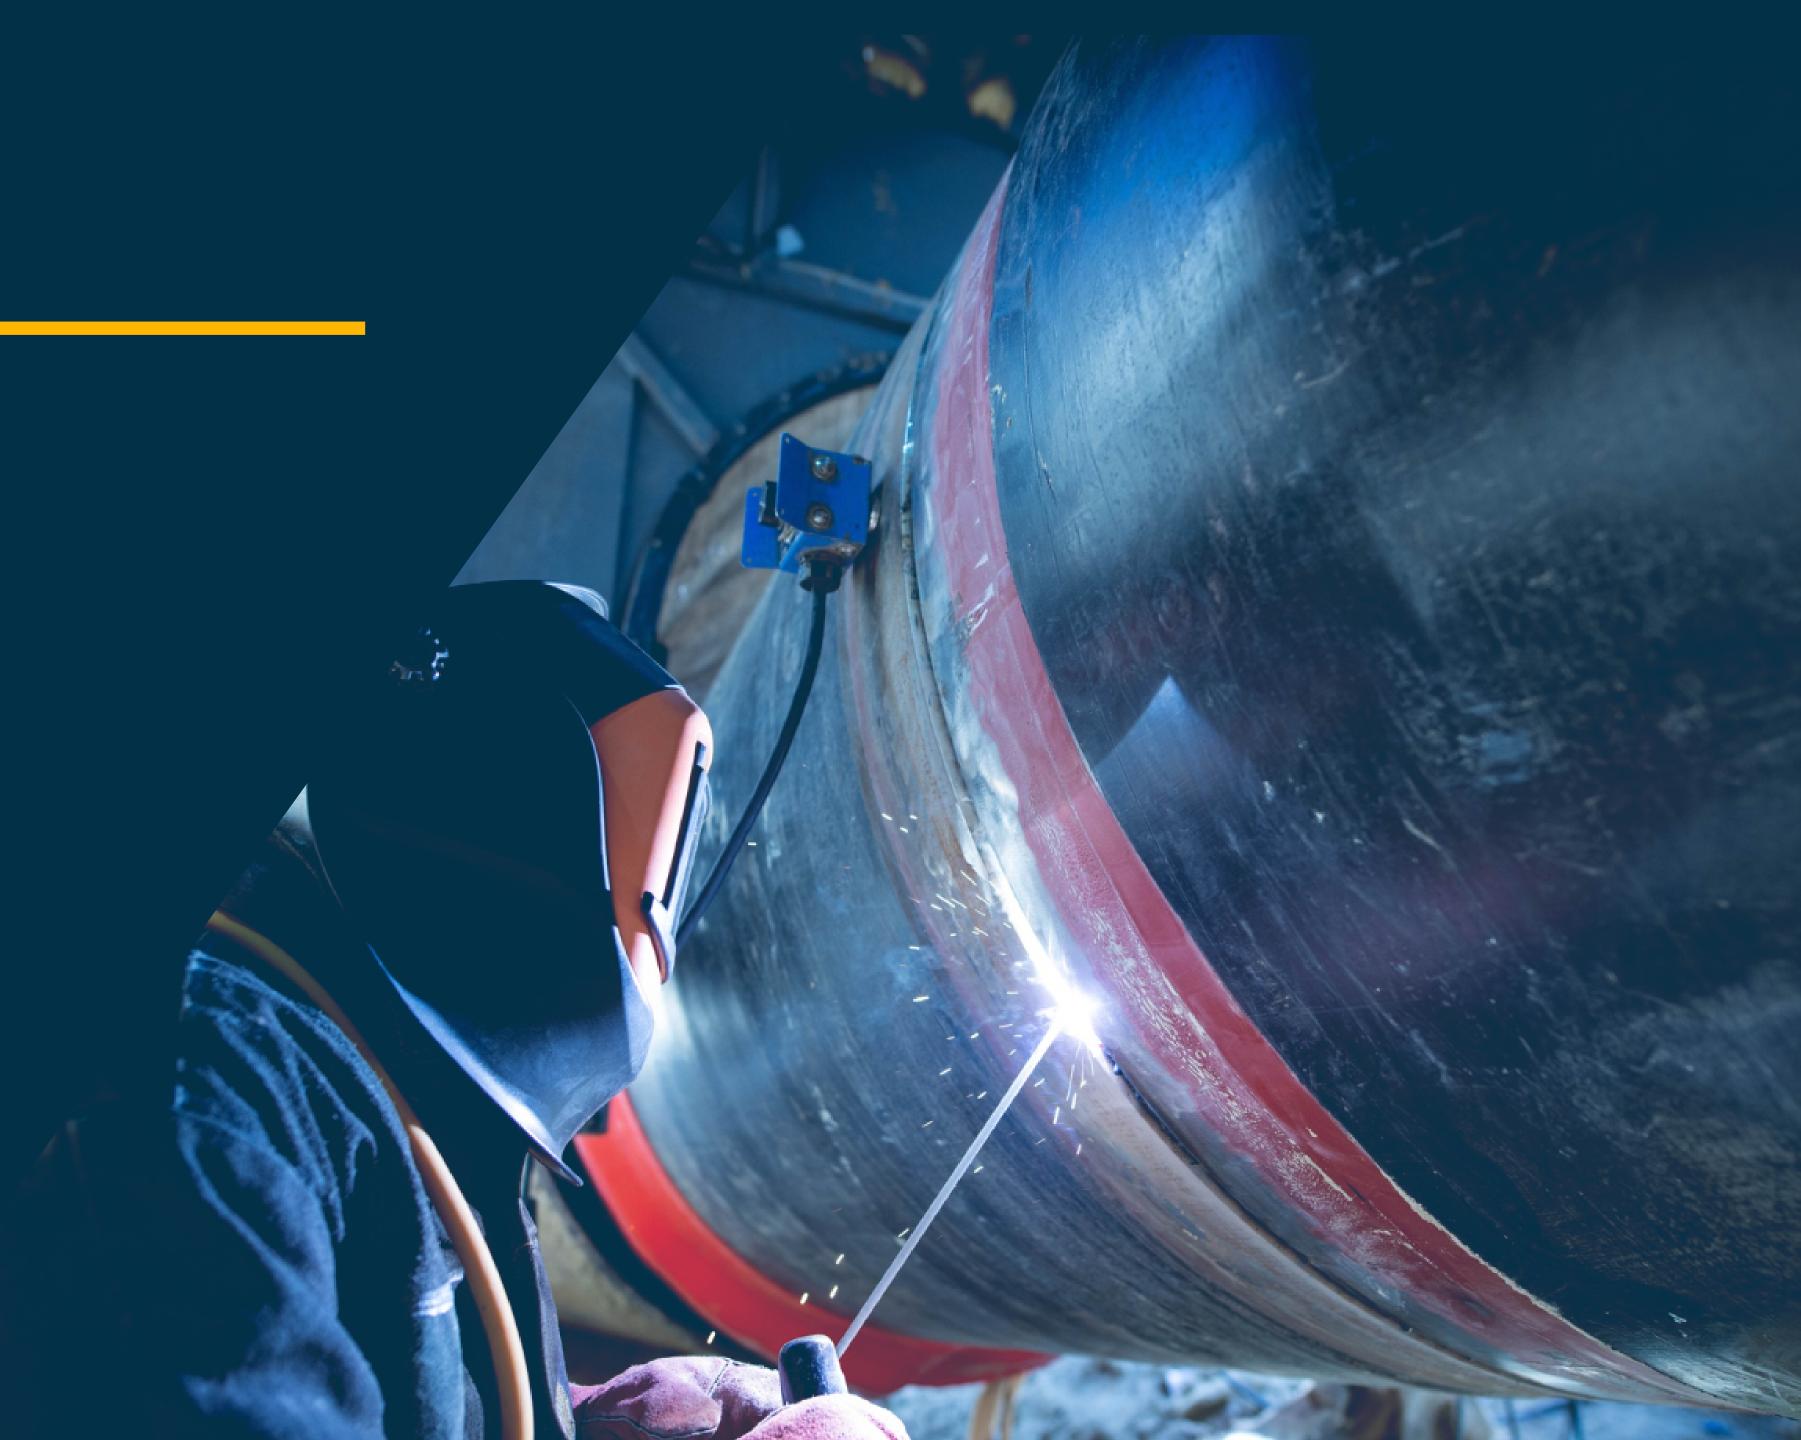

## CAPABILITIES: '

- CNC Machining centers 3, 4, 5 axis
- CNC Lathes
- CNC Laser cutting machines
- Laser Marking machine
- TIG welding machines