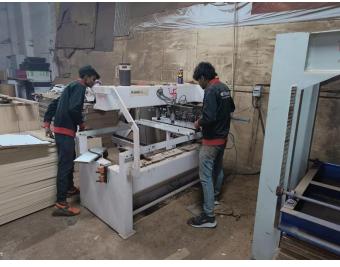

## Production Facility

## Production Facility with Machines

#### Precision and Scale in the Capital of Bharat

- **60,000 Sq. Ft. Infrastructure:** Central facility equipped with advanced machinery for end-to-end production control in the heart of Delhi.
- Cutting-Edge Equipment: Includes CNC, UV Flatbed Printer, Laser Machine, Automatic Edge Bending, Cold Press, HP Latex, and more.
- Rapid Turnaround: Integrated setup enables faster project cycles and consistent premium output.