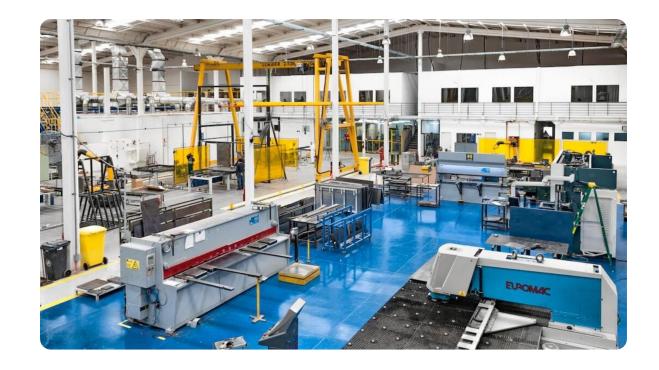

## Production Facility

## Production Facility with Machines

#### Precision and Scale in the Capital of Bharat

- **60,000 Sq. Ft. Infrastructure:** Central facility equipped with advanced machinery for end-to-end production control in the heart of Delhi.
- Cutting-Edge Equipment: Includes CNC, UV Flatbed Printer, Laser Machine, Automatic Edge Bending, Cold Press, HP Latex, and more.
- Rapid Turnaround: Integrated setup enables faster project cycles and consistent premium output.