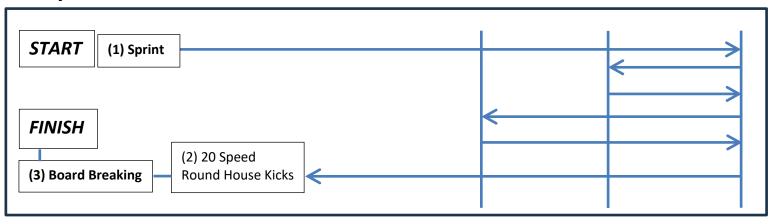

# **CARDIO RELAY DIVISIONS (All Belts)**

## \*Compete with an age/height match\*

## Option 2:

- 1) Triple Relay Sprints: Failure to reach/touch the line is a deduction.
- 2) Speed Round House Kicks: Must complete all 20 kicks, a fall is a deduction, and remaining kicks will be deducted.
- 3) Board Breaking: Points deducted if the board is missed or not broken.