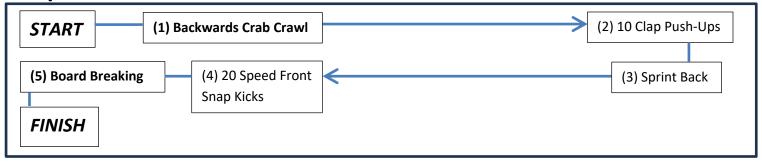

# **CARDIO RELAY DIVISIONS (All Belts)**

## \*Compete with an age/height match\*

## Option 1:

- 1) Crab Crawl: One fall is "OK," second fall will count as a deduction.
- 2) Clap Push-Ups: Must complete all 10. If there are remaining push-ups, those points will be deducted.
- 3) Sprint: Run to complete speed kicks.
- 4) Speed Front Snap Kicks: Must complete all 20 kicks, a fall is a deduction, and remaining kicks will be deducted.
- 5) Board Breaking: Points deducted if the board is missed or not broken.