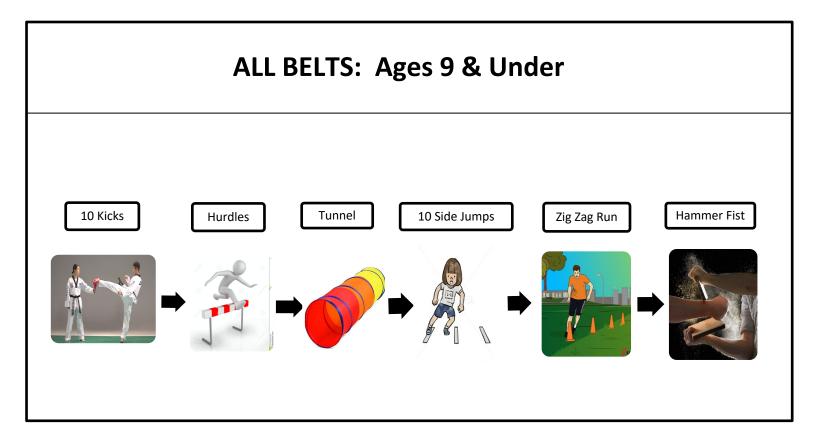

## **OBSTACLE COURSE DIVISIONS (9 Years Old and Under)**

- · Under 10 years old only, medals will be awarded to all participants.
- This course consists of a sequence of kicking, getting through tunnels, jumping over series of objects, running, and breaking a board with your hand or foot.
- · If a component has slipped or is "unsuccessful" (i.e. participant steps on or falls over an obstacle), the participant is deducted of overall points.
- · A run with an accurate and successful completion of all obstacles will result in higher points than a run completed in faster time with less accuracy of obstacles. The board must be broken, for a run to be considered "successful". Boards will be provided by N.T.C.F.
- The tournament director has the option to modify the rules if necessary.