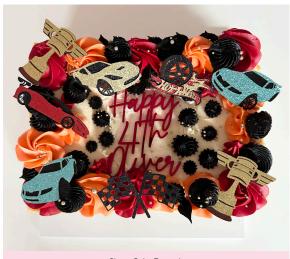

## **BESPOKE CAKES**

Tall cakes, 4 thick layers of sponge of a flavour and filling of your choice. Bespoke and customisable design based on the recipient, or to a theme of your choice. Toppers/ decorative items to add to the cake at additional cost.

Bespoke Cake Example - 8 inch