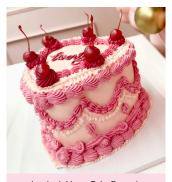

#### **HEART CAKES**

3-4 layers of thick sponge depending on the size ordered. Either choose our 2 colour design where you can choose a colour for the base and another for the piping. Or our full Lambeth piping with any choice of colours.

Please see page 2 for flavour options.

| Size   | Full Lambeth Piping | 2 Colour Piping |
|--------|---------------------|-----------------|
| 6 inch | £65                 | £55             |
| 8 inch | £85                 | £75             |

Signature Cake Example - 8 inch

Sheet Cake Example

Lambeth Heart Cake Example

Bespoke Two Tier Example - 7/5 inch

Cupcakes from the Shop Counter

2 Colour Heart Cake Example

Custom Cupcakes Example

Brownie Stack Example