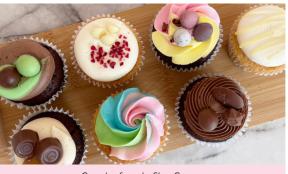

| CUPCAKES                                                                                                                                                         | Price |
|------------------------------------------------------------------------------------------------------------------------------------------------------------------|-------|
| From counter                                                                                                                                                     | £2.95 |
| Swirl & Sprinkles – Available in vanilla or chocolate, your choice of one colour (min order 12)                                                                  | £2.50 |
| Custom & Corporate – Decorated with different piping techniques in your choice of colours and flavours (min order 12, 1 flavour per 12 cupcakes). Or logo topper | £3.25 |

Signature Cake Example - 8 inch

Sheet Cake Example

Lambeth Heart Cake Example

Bespoke Two Tier Example - 7/5 inch

Cupcakes from the Shop Counter

2 Colour Heart Cake Example

Custom Cupcakes Example

Brownie Stack Example