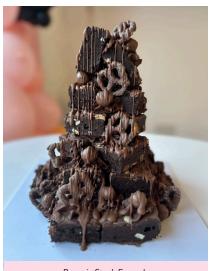

| ALTERNATIVE TO<br>CELEBRATION CAKES                                                                                                          | Servings | Price |
|----------------------------------------------------------------------------------------------------------------------------------------------|----------|-------|
| Brownie Stack 12 full size brownies cut in half, stacked with buttercream and drizzled with Belgian chocolate with assorted chocolates added | 12-24    | £50   |
| Cookie Pie Kinder, Biscoff & Brownie, Guylian & Lindor (other flavours may be possible on request)                                           | 8-16     | £40   |
| Cookie Pie & Brownie Stack - Small<br>Full size cookie pie with 6 brownies<br>(cut in half) stacked on top                                   | 20-28    | £65   |
| Cookie Pie & Brownie Stack Full size cookie pie with 12 brownies (cut in half) stacked on top                                                | 32-40    | £90   |

Signature Cake Example - 8 inch

Sheet Cake Example

Lambeth Heart Cake Example

Bespoke Two Tier Example - 7/5 inch

Cupcakes from the Shop Counter

2 Colour Heart Cake Example

Custom Cupcakes Example

Brownie Stack Example