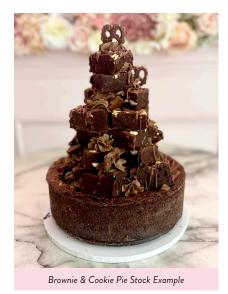

| ALTERNATIVE TO<br>CELEBRATION CAKES                                                                                                          | Servings | Price |
|----------------------------------------------------------------------------------------------------------------------------------------------|----------|-------|
| Brownie Stack 12 full size brownies cut in half, stacked with buttercream and drizzled with Belgian chocolate with assorted chocolates added | 12-24    | £50   |
| Cookie Pie Kinder, Biscoff & Brownie, Guylian & Lindor (other flavours may be possible on request)                                           | 8-16     | £40   |
| Cookie Pie & Brownie Stack - Small<br>Full size cookie pie with 6 brownies<br>(cut in half) stacked on top                                   | 20-28    | £65   |
| Cookie Pie & Brownie Stack Full size cookie pie with 12 brownies (cut in half) stacked on top                                                | 32-40    | £90   |