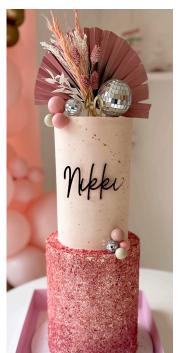

## **BESPOKE CAKES**

Tall cakes, 4 thick layers of sponge of a flavour and filling of your choice. Bespoke and customisable design based on the recipient, or to a theme of your choice. Toppers/ decorative items to add to the cake at additional cost.

Please see page 2 for flavour options.

| Size         | Servings  | Price |
|--------------|-----------|-------|
| 6 inch       | 12-15     | £80   |
| 7 inch       | 15-20     | £90   |
| 8 inch       | 24-30     | £100  |
| 2 tier (7/5) | Approx 50 | £160  |
| 2 tier (8/6) | Approx 70 | £180  |

Bespoke Cake Example - 8 inch