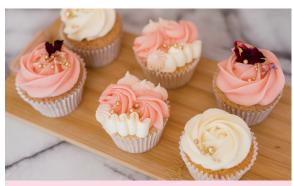

| CUPCAKES                                                                                                                                                         | Price |
|------------------------------------------------------------------------------------------------------------------------------------------------------------------|-------|
| From counter                                                                                                                                                     | £2.95 |
| Swirl & Sprinkles – Available in vanilla or chocolate, your choice of one colour (min order 12)                                                                  | £2.50 |
| Custom & Corporate – Decorated with different piping techniques in your choice of colours and flavours (min order 12, 1 flavour per 12 cupcakes). Or logo topper | £3.25 |

Signature Cake Example - 8 inch

Sheet Cake Example

Lambeth Heart Cake Example

Bespoke Two Tier Example - 7/5 inch

Cupcakes from the Shop Counter

2 Colour Heart Cake Example

Custom Cupcakes Example

Brownie Stack Example