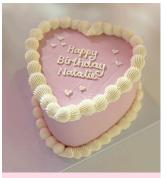

#### **HEART CAKES**

3-4 layers of thick sponge depending on the size ordered. Either choose our 2 colour design where you can choose a colour for the base and another for the piping. Or our full Lambeth piping with any choice of colours.

Please see page 2 for flavour options.

| Size   | Full Lambeth Piping | 2 Colour Piping |
|--------|---------------------|-----------------|
| 6 inch | £65                 | £55             |
| 8 inch | £85                 | £75             |

Signature Cake Example - 8 inch

Sheet Cake Example

Lambeth Heart Cake Example

Bespoke Two Tier Example - 7/5 inch

Cupcakes from the Shop Counter

2 Colour Heart Cake Example

Custom Cupcakes Example

Brownie Stack Example