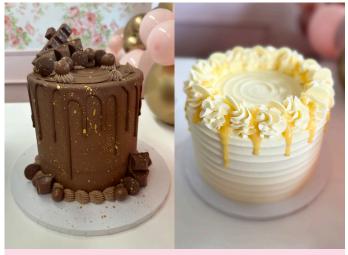

## SIGNATURE CAKES

Our most popular option, half the height of our Bespoke Cakes, perfect for smaller celebrations or where a bespoke design is not required. The design of these cakes are not customisable, they are based on the flavour of the cake.

Signature Cake Example - 8 inch

Sheet Cake Example

Lambeth Heart Cake Example

Bespoke Two Tier Example - 7/5 inch

Cupcakes from the Shop Counter

2 Colour Heart Cake Example

Custom Cupcakes Example

Brownie Stack Example