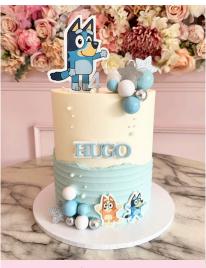

## **BESPOKE CAKES**

Tall cakes, 4 thick layers of sponge of a flavour and filling of your choice. Bespoke and customisable design based on the recipient, or to a theme of your choice. Toppers/ decorative items to add to the cake at additional cost.

Bespoke Cake Example - 8 inch