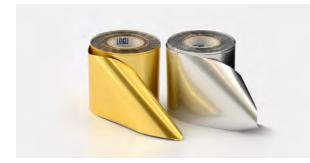

# ArtFoil™ <sub>Rolls</sub>

**Engravers Enamel\*** 

use on Metallex.

1/2 pint cans.

To use with the ArtFoil solution for hot-printing. Available in 2 colors. For a glossy finish, use the gold or silver colors. Roll witdh 50 mm (1.97"), length 61 m (66 yds).