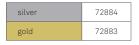

# ArtFoil™ <sub>Rolls</sub>

**Engravers Enamel\*** 

use on Metallex.

1/2 pint cans.

To use with the ArtFoil solution for hot-printing. Available in 2 colors. For a glossy finish, use the gold or silver colors. Roll witdh 50 mm (1.97"), length 61 m (66 yds).