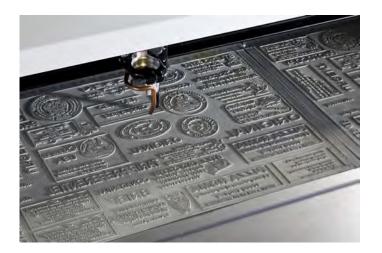

# BENEFITS

- exclusively for lasering with CO, laser engraving machines to create inking

Rubber stamps

Finish Grey Composition Rubber

Engraving depth

Full sheet 297 x 210 mm (A4) (11.7" x 8.3")

Half sheet Quarter sheet

19897 natural rubbalase odorless rubbalase

RUBBALASE™

Call 1.800.843.7637 to order or visit www.gravostoreUSA.com Printed colors for indication only. Cannot serve as a substitute for real material sample. The dimensions indicated represent our minimal commitment.