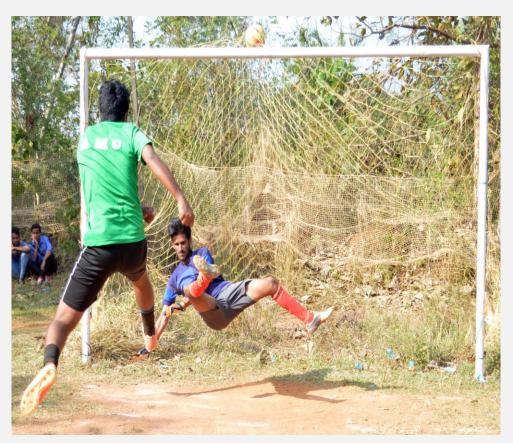

2nd yr B. A Eco   | She       |
| 37            | Shahaua.c.                             | and brow fin      |           |
| 38            | Sitharay?.                             | rudate con fin    | 81        |
| 39            | SIVATA KUMATIPIR                       | 2nd yr B com fin  | SKRY      |
| 40            | Soora Krishnau.                        | 1/4               | Inknet    |

### **Inter Class Football Competition**

The Physical Education Department had conducted the Inter Class Football Competition on 22<sup>nd</sup> August, 2016. The objective of the competition is to increase the efficiency of students among outdoor games.



Eight teams of different classes are participated in the competition. The students are participated in the competition with great enthusiasm.



The winners of the football competition are Nair Sreejith Sivadas and team, Jerin George and team and Pratheesh.T.P and team

organised by : fine asts club. Physical Education
Date: 221 8/ 2016

Depostment

| Cl No  | Nama of name        |                    |                            |
|--------|---------------------|--------------------|----------------------------|
| Sl.No. | Name of participant | Class              | Signature                  |
|        | Bitty Kuriau        | 3rd year Bromfin   | Aug                        |
| 2      | Asy. K.V.           | 3rd yr B. com fin  | BM 3                       |
| 3.     | Nair Vineeth Vyayar | 3rd yr B. com Fin  | Der Con                    |
| 4.     | Rahul-K-R.          | 3rd yr Broom fin   | Trans 1                    |
| 5.     |