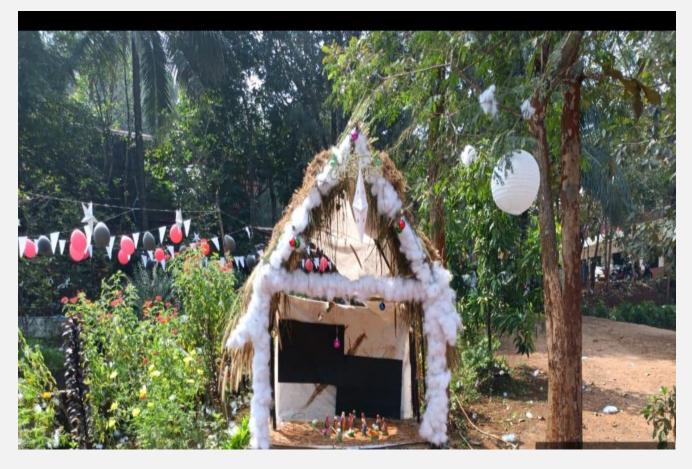

### Christmas

The Fine Arts Club Has Decided To Celebrate Christmas On 23/12/2016. The Club Planned To Conduct The Crib Making Competition And Non Competitive Activities Like Cake-Cutting, Christmas Carrol And Entries. The Students Who Participated In The Celebration With Great Enthusiasm. The Programme Was Co-Ordinated By Assistant Professor Sudeep.P And Sithara.P (Student Co-Ordinator). 40 Students Have Participated For The Programme . Radhika Radhakrishnan And Team (1<sup>st</sup> Bba), Anju Vijayan.M And Team (1<sup>st</sup> B.Com Computer Application ) And Sithara.P And Team (2<sup>nd</sup> B.Com Finance ) Are The Winners Of Crib Making Competition.