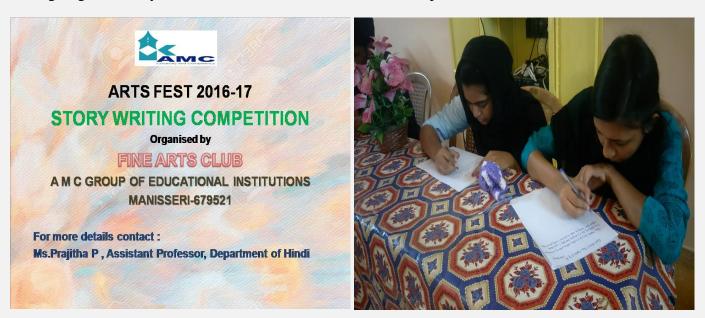

AMC Group of Educational Institutions, Manisssery

ARTS FEST 2016-17 Organised by Fine Arts Club

5/4/2017

For more details Contact Sudeep P (Coordinator) Assistant Professor

### **Story Writing Competition**

Story writing competition was conducted on 5/4/2017. Many students participated to this programme. Story writing English, Malayalam, and Hindi were included in this competition.