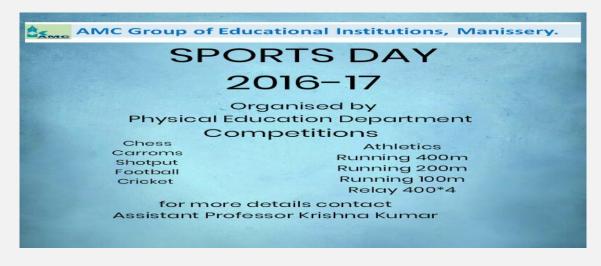

|
|        |                     |                    | The country of the co |

### **Sports Day**

The Physical Education Department had conducted sports day on 21st February 2017. Our General Captain initiated the program by lighting the camp. Our honorable Principal Byju sir inaugurated the function. We had conducted a march past. We conducted the sports by dividing students into four houses. Many competitions like indoor games, outdoor games and athletics are conducted by Physical Education Department.







| Items        | Number of    |
|--------------|--------------|
|              | participants |
|              |              |
| Football     | 44           |
| Cricket      | 55           |
| Chess        | 7            |
| Carroms      | 16           |
| Athletics    |              |
| Running 400m | 17           |
| Running 200m | 22           |
| Running 100m | 30           |
| Relay 400*4  | 24           |
| Shotput      | 7            |

activity/ Programme: Sports - Football
organised by: Physical Education Department

Date: 22/2/2019.

|        |                     | 01                    | Signature  |
|--------|---------------------|-----------------------|------------|
| Sl.No. | Name of participant | Class                 | Digitalaze |
| t-     | Arun c.K.           |