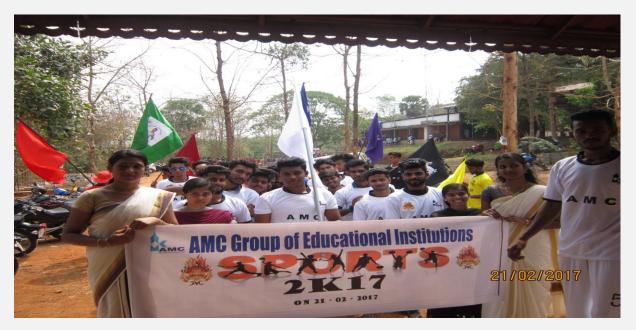

|
|        |                     |                    | The country of the co |

### **Sports Day**

The Physical Education Department had conducted sports day on 21st February 2017. Our General Captain initiated the program by lighting the camp. Our honorable Principal Byju sir inaugurated the function. We had conducted a march past. We conducted the sports by dividing students into four houses. Many competitions like indoor games, outdoor games and athletics are conducted by Physical Education Department.







| Items        | Number of    |
|--------------|--------------|
|              | participants |
|              |              |
| Football     | 44           |
| Cricket      | 55           |
| Chess        | 7            |
| Carroms      | 16           |
| Athletics    |              |
| Running 400m | 17           |
| Running 200m | 22           |
| Running 100m | 30           |
| Relay 400*4  | 24           |
| Shotput      | 7            |

activity/ Programme: Sports - Football
organised by: Physical Education Department

Date: 22/2/2019.

|        |                     | 01                    | Signature  |
|--------|---------------------|-----------------------|------------|
| Sl.No. | Name of participant | Class                 | Digitalaze |
| t-     | Arun c.K.           | mi