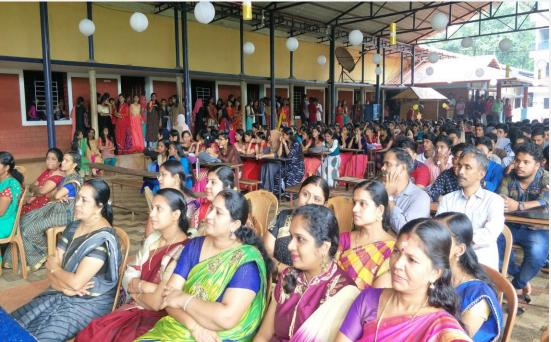

### Onaghosham- Pookalamathsaram 2016-17

Onam is a cultural festival of Kerala. As part of onam celebration, fine arts club organized a pookalamathsaram on 8/9/2016. The programme was inaugurated by College principal Byju sir.10 classes were participated, each class have 6 participants.

# AMC Group of Educational Institutions, Manisssery

ONAM Cèlebration
On 8/9/2016
Inauguration: Byju K (Principal)

Pookalamathsaram

Organised by Fine Arts Club

AMC Group of Educational Institutions, Manissery Onam - Pookalam. Activity/ Programme: fine asts club. Date: 8/9/2016. Sl.No. Name of participant Class Signature Shilpa. M. MI. FIRA 47 B. com Fin Porcey Areas 2 Arau. C.A. Hirder B. com Fin .3 Pray Ha. P. Nair Bradas Broom tin Pres And you B.com fin Anjaci · K.S. 4 VYSOKK.K. Mad AL B. com tin AKKILa. MI Ord yr B. com Fin 6 Sy .. P. S -7 TITE YT B.B. K Aparna Siva 8 TIME UT BBA Pan chakehary . K.S FITTE Y & B.B.A 9 Athira . P.S 11 1d 41 B.B. \* Jescem 10 Sugcesh. T.R. Mrd y B.B.A. 3 1 Viquesh. S 12 Mid A B. B. Y Eng Rear Bicon 13 Divya.G. And year Brom 14 Fasecla. A. And year Broom CA Fathimath Yasnieu 15 And year B. com CX GOKUL Krishuau.H 16 Rad year Broom CA Jesin Greoige 1-1 And year B. com CA 18 I ishnuray. M. The year B. com Apasno. Nr. 19. Archana K.s. Asnif ACI.VI.K. find year 21