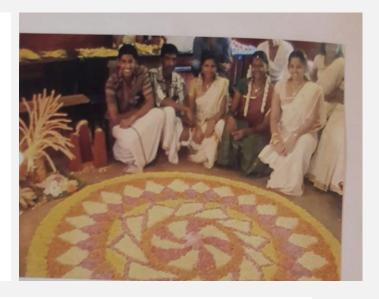

### Onaghosham- Pookalamathsaram 2016-17

Onam is a cultural festival of Kerala. As part of onam celebration, fine arts club organized a pookalamathsaram on 8/9/2016. The programme was inaugurated by College principal Byju sir.10 classes were participated, each class have 6 participants.

# AMC Group of Educational Institutions, Manisssery

ONAM Cèlebration
On 8/9/2016
Inauguration: Byju K (Principal)

Pookalamathsaram

Organised by Fine Arts Club

AMC Group of Educational Institutions, Manissery Onam - Pookalam. Activity/ Programme: fine asts club. Date: 8/9/2016. Sl.No. Name of participant Class Signature Shilpa. M. MI. FIRA 47 B. com Fin Porcey Areas 2 Arau. C.A. Hirder B. com Fin .3 Pray Ha. P. Nair Bradas Broom tin Pres And you B.com fin Anjaci · K.S. 4 VYSOKK.K. Mad AL B. com tin AKKILa. MI Ord yr B. com Fin 6 Sy .. P. S -7 TITE YT B.B. K Aparna Siva 8 TIME UT BBA Pan chakehary . K.S FITTE Y & B.B.A 9 Athira . P.S 11 1d 41 B.B. \* Jescem 10 Sugcesh. T.R. Mrd y B.B.A. 3 1 Viquesh. S 12 Mid A B. B. Y Eng Rear Bicon 13 Divya.G. And year Brom 14 Fasecla. A. And year Broom CA Fathimath Yasnieu 15 And year B. com CX GOKUL Krishuau.H 16 Rad year Broom CA Jesin Greoige 1-1 And year B. com CA 18 I ishnuray. M. The year B. com Apasno. Nr. 19. Archana K.s. Asnif ACI.VI.K. find year 21