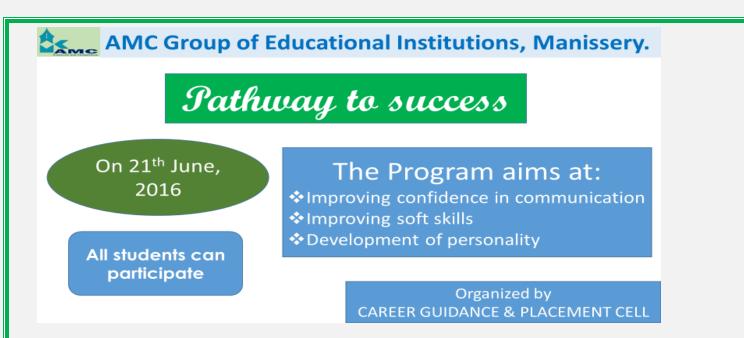

## Pathway to Success

The Career and Guidance Cell decided to launch a programme called "Pathway to Success" in order to motivate the students and inculcate skills in the students. The programme will be open to all students. The programme enabled students to improve their communication and soft skills.