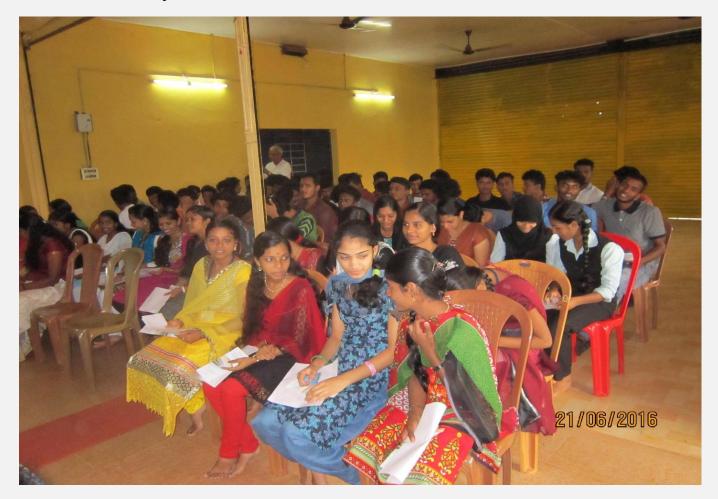

## Pathway to Success

The Career and Guidance Cell decided to launch a programme called "Pathway to Success" in order to motivate the students and inculcate skills in the students. The programme will be open to all students. The programme enabled students to improve their communication and soft skills.

The students actively participated in the interactive session.