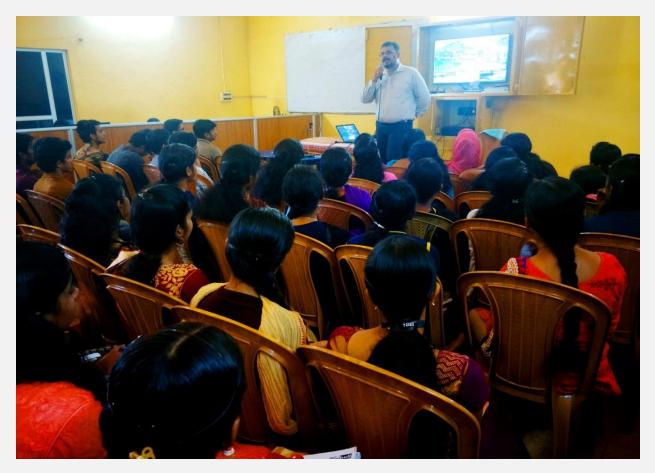

## **Career Guidance Programme**

The Career and Guidance Cell decided to launch a programme called "Career Guidance Programme" in order to motivate the students and inculcate skills in the students. The programme will be open to all students. The counselling programme motivated the students to enhance the skill for improving their employability.

The students actively participated in the interactive session.

The Career Guidance and Placement Cell also cooperated with Economics Department and Commerce Department for organizing coaching classes for the PSC examination.