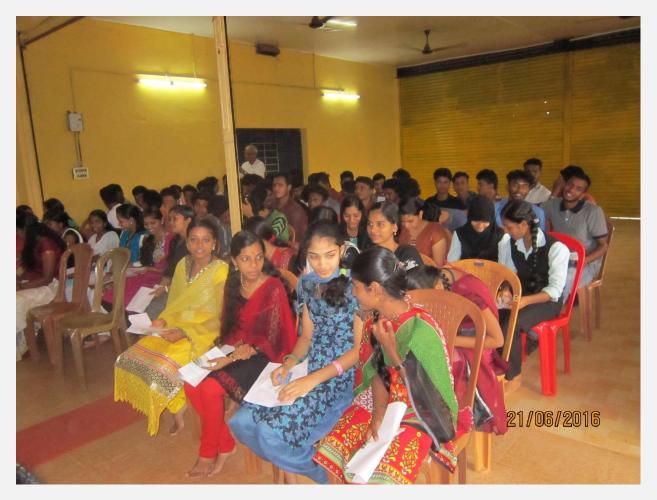

### **Pathway to Success – Report**

The Career and Guidance Cell decided to launch a programme called "Pathway to Success" in order to motivate the students and inculcate skills in the students. The programme will be open to all students. The programme enabled students to improve their communication and soft skills.

The students actively participated in the interactive session.

## **Tathway to success**

On 21<sup>th</sup> June, 2016

All students can participate