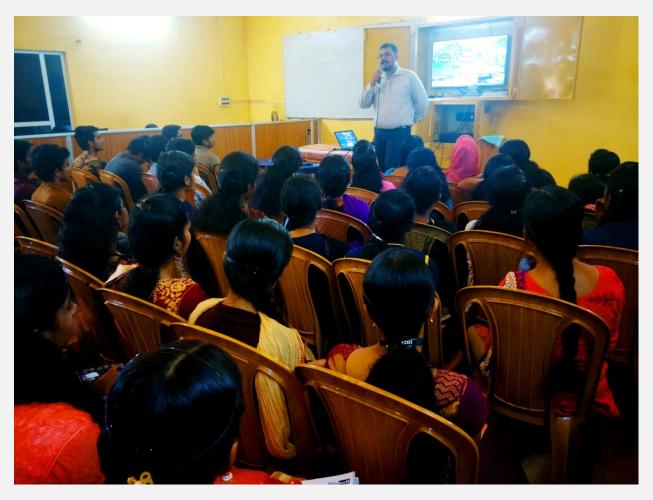

### **Career Guidance Programme – Report**

The Career and Guidance Cell decided to launch a programme called "Career Guidance Programme" in order to motivate the students and inculcate skills in the students. The programme will be open to all students. The counselling programme motivated the students to enhance the skill for improving their employability.

The students actively participated in the interactive session.

## Career Guidance Program

On 14<sup>th</sup> September, 2016@2pm

All students can participate **The Program enable students in:** Improving confidence in communication Improving soft skills Development of personality