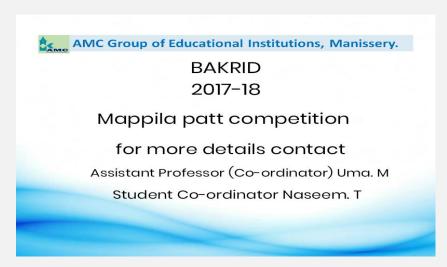

#### Bakrid (Mappilla Pattu)

25/8/2017

As part of Bakrid celebration Mappila pattu competition is conducted by Fine Arts Club of our College. The main objective of the programme is to provide a opportunity for increase the skills .The programme was co-ordinated by Assistant Professor Uma.M and Naseem.T(Student Co-ordinator).

18 students have participated for the programme. Naseem.T, (1<sup>st</sup> B.Com Finance), Saliha.P.S.(2<sup>nd</sup> B.Com Co-operation) and Muhammed Anshad.K (1<sup>st</sup> B.Com Finance) are the winners of Mappila Pattu.The students who participated in the competition with great enthusiasm.