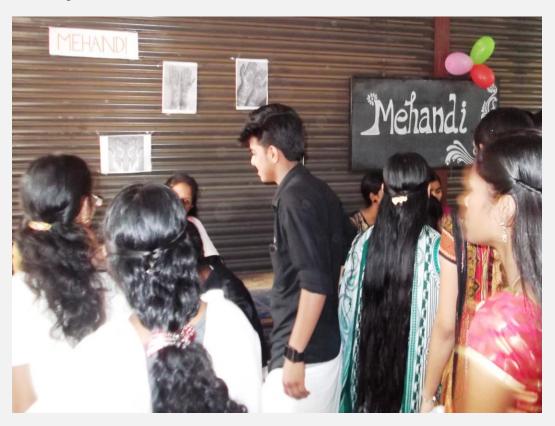

#### Bakrid (Mehandi)

25/8/2017

The Fine Arts Club has decided to celebrate Bakrid on 5/8/2017. As part of this Fine Arts Club decided to conduct the Mehandi competition.. The main objective of the programme is to provide a opportunity for increase the skills. The programme was co-ordinated by Assistant Professor Anusha. P. Nair .and Divya. G (Student Co-ordinator).

22 students have participated for the programme.. In the Mehandi Competition the First prize was bagged by Vaishnavi.K.M and team students from students from 2<sup>nd</sup> Year B.Com Co-operation and the second prize was bagged by Divya.G and team, students from 3rd B.Com Computer Application and the third prize was bagged by Haritha.C.C and Team students from 2<sup>nd</sup> B.Com Finance. The students who participated in the competition with great enthusiasm.