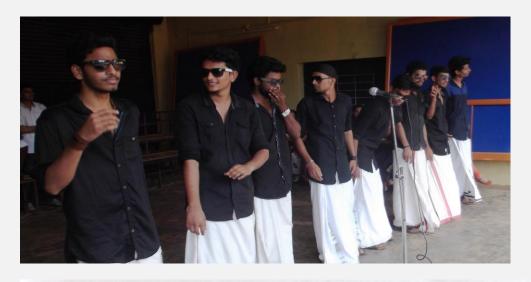

#### Bakrid (Mappilla Pattu)

25/8/2017

As part of Bakrid celebration Mappila pattu competition is conducted by Fine Arts Club of our College. The main objective of the programme is to provide a opportunity for increase the skills .The programme was co-ordinated by Assistant Professor Uma.M and Naseem.T(Student Co-ordinator).

18 students have participated for the programme. Naseem.T, (1<sup>st</sup> B.Com Finance), Saliha.P.S.(2<sup>nd</sup> B.Com Co-operation) and Muhammed Anshad.K (1<sup>st</sup> B.Com Finance) are the winners of Mappila Pattu.The students who participated in the competition with great enthusiasm.