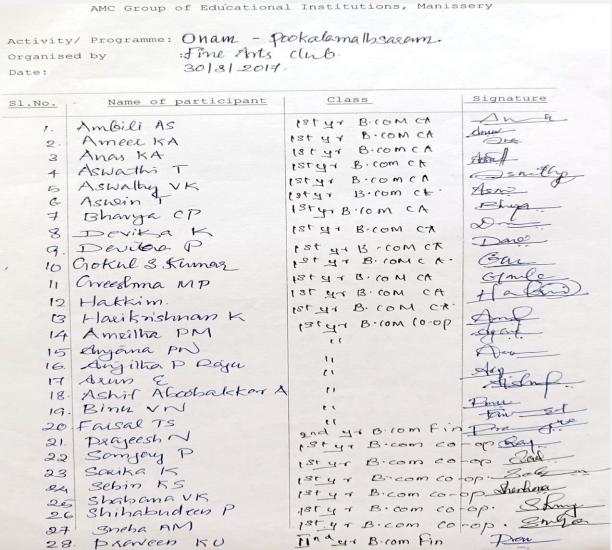

#### **Pookalamathsaram**

Pookalamathsaram was organized by Fine Arts Club on 30/8/2017. 10 Classes participated in this event. Around 80 students participated. The programme aimed that, to enhance the Kerala culture in students mind. Enjoy Onasadya in noon. All students had lunch with happy.