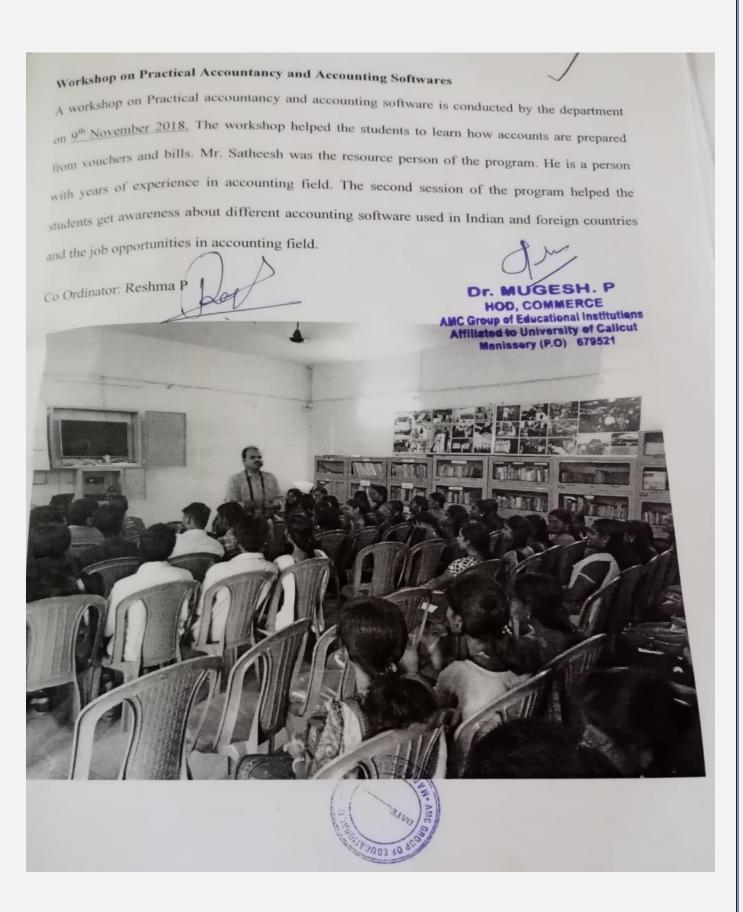

#### **Basic Awareness on Computer Skill**

A Basic Awareness on Computer Skill class was organized by Commerce Department for Commerce Students. The students were actively participated in the class. The aim behind conducting this programme was to give basic knowledge in computer and empower youths through computer skills training. Computer proficiency is very essential in the computer driven society. 20 students were participated from 1st year B.Com and 2<sup>nd</sup> year B.Com. The selected students were financially weak and didn't have any gadgets in their hand. The students who participated in the session with great enthusiasm.