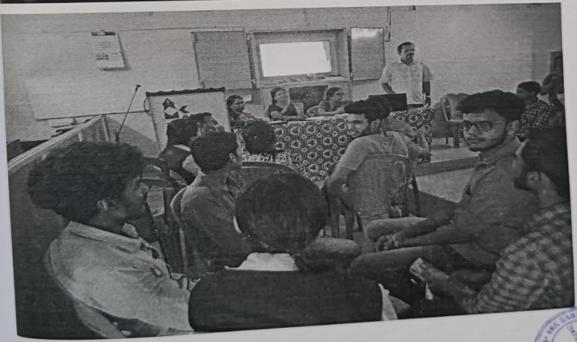

#### **Basic Awareness on Computer Skill**

A Basic Awareness on Computer Skill class was organized by Commerce Department for Commerce Students. The students were actively participated in the class. The aim behind conducting this programme was to give basic knowledge in computer and empower youths through computer skills training. Computer proficiency is very essential in the computer driven society. 20 students were participated from 1st year B.Com and 2<sup>nd</sup> year B.Com. The selected students were financially weak and didn't have any gadgets in their hand. The students who participated in the session with great enthusiasm.