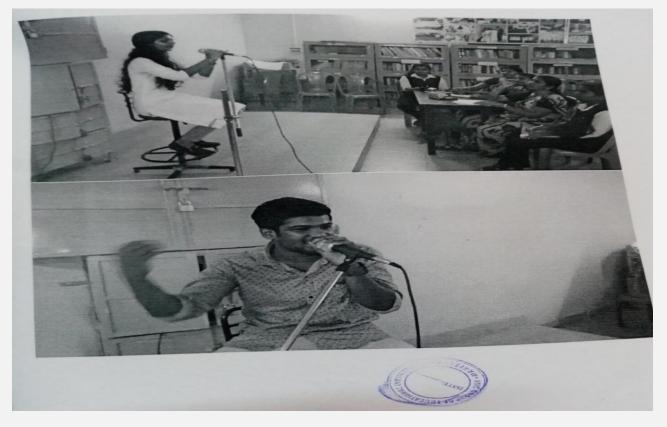

## **HINDI DAY**

On Sep 14 2018 Hindi Day was organized by Hindi Department. Many competition was held under Hindi Department. First one was recitation in Hindi. And second one was Essay competition 15 students are participated in the recitation competition. Hisana Nasrin.K.H from II Bcom Co-operation got the first prize. Second prize goes to Alisha James from IInd Bcom Co-opration.

Essay Competition was also conducted in the same day 15 students are participated. Vinay Nair I Bcom C A awarded the first prize. Vandhana. K.V. of III finance got the second prize.

Co-ordinator: 1. Prajitha.P.S.(Assistant Professor Hindi)