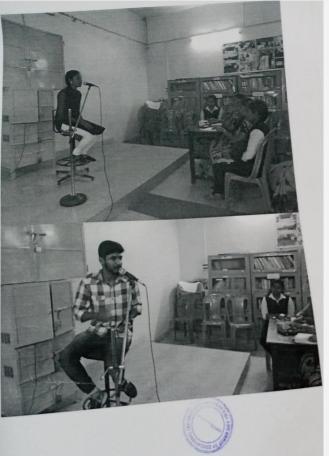

#### **Readers Day**

On Readers day 19 June 2018 a reading competition was held under Malayalam Department. 16 students are participated in the competition. Amrutha from 1st B com cooperation was awarded the first prize. Akila from 1st CA got second Prize.

#### READERS DAY

On Readers Day 19 June 2018, a reading Competition was held under Hindi department.22 students participated in the competition. Nair Akhila Nadesan from 1<sup>st</sup> B.com Finance was awarded the first prize. Fathimathul Shamna .K.from 1<sup>st</sup> BBA got the second Prize.