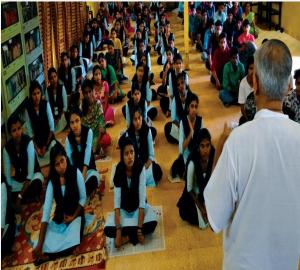

On 21 June 2018 AMC Group of Educational Institutions celebrated International Yoga Day organized by Softskill and Personality Development Cell. The programme was conducted b Heartfulness Institute. The co ordinator of the Cell Mrs. Divya Haridas delivered Welcome Speech. The programme commenced with an inaugural speech by Principal, Mr. Byju. K. The session was handled by Mr. Ashok Nair, Trainer, Heartfulness Institute in the open auditorium of the college. The trainer talked about developing personality through Raja Yoga. He also showed some yogasanas which can be practiced in our day to day life.

The students participated actively and enthusiastically. It was really beneficial for all. The programme ended with thanks giving speech by Mrs. Vasanthi. P, Head, Department of Economics.







#### **Programme Chart of International Yoga Day**

1.Started with a silent Prayer

2. Welcome Speech: Mrs. Divya Haridas, Co ordinator

3.Inaugural Session : Mr. Byju. K, Principal

4. Trainer: Mr. Ashok Nair, Heartfulness Institute

5. Vote of thanks: Mrs. Vasanthi. P, Head, Department of Economics.

|            | GROUP OF EDUCATIONA       | L INSTITUTIONS, N | AANISSERT