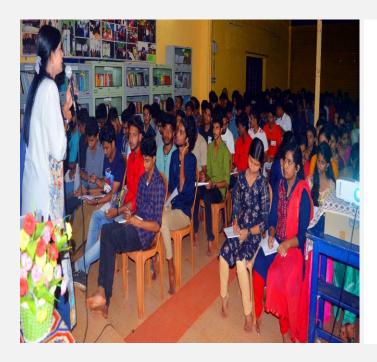

2018-2019

The Softskill and Personality Development Cell of AMC Group of Educational Institutions organized a Personality Development class on 29 August 2018. The programme was co ordinated by Mrs. Divya Haridas. LAKSHYA 2018 was inaugurated by Mrs. Nisha Sasikumar, Vice Principal and she gave a small talk about interpersonal skills. The session was handled by Mrs. Meena Ramaswamy, Director Operations. The programme was aimed at first year students. It was conducted in three sessions.

The session helped the students o improve their skills, talents and abilities. It included many activities. The session was an encouraging one for students. Certificates were issued for the participation. The programme concluded with a thanks giving speech by Mrs. Durga. N, Head, Department of Management.



# **AMC Group of Educational Institutions**

(Affiliated to Calicut University)

Manisseri, Ottapalam - 679521 (amcottapalam@gmail.com, amc-college.com)

#### LAKSHYA Aim High - 2018-2019

(Softskill Development Programme)

Organized by Softskill and Personality Development Cell

on 29 August 2018

Resource Person Mrs. Meena Ramaswamy Co-ordinator Mrs. Divya Haridas

#### **Programme Chart of LAKSHYA**

1.Prayer

2. Welcome Speech: Mrs. Divya Haridas, Co ordinator

3.Inaugural Session: Mrs. Sasikumar, Vice Principal

4. Resource Person: Mrs. Meena Ramaswamy, Director Operations

5. Vote of thanks: Mrs. Durga. N, Head, Department of Management

# LARSHYA 2018

| SI. No. | Name Participa         | ation List                      |          |
|---------|------------------------|------------