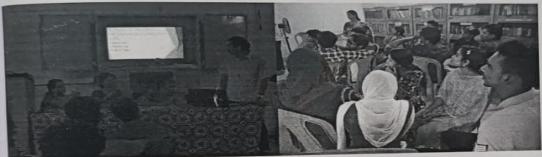

#### **Basic Awareness on Computer Skill**

A Basic Awareness on Computer Skill class was organized by Commerce Department for Commerce Students. The students were actively participated in the class. The aim behind conducting this programme was to give basic knowledge in computer and empower youths through computer skills training. Computer proficiency is very essential in the computer driven society. 20 students were participated from 1st year B.Com and 2<sup>nd</sup> year B.Com. The selected students were financially weak and didn't have any gadgets in their hand. The students who participated in the session with great enthusiasm.