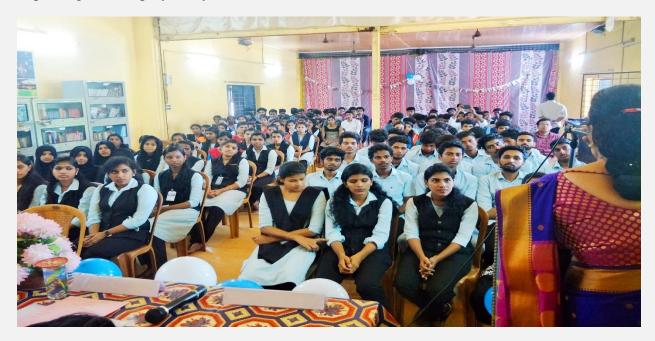

#### **Career Guidance Programme – Report**

The Career Guidance and Placement Cell organized a programme called "Career Guidance Programme" in order to motivate the students and inculcate skills in the students. The programme will be open to all students. The counselling programme motivated the students to enhance the skill for improving their employability.

The students actively participated in the interactive session.

AMC Group of Educational Institutions, Manissery. (Affiliated to University of Calicut)Website: amc-college.com **Caceer Guidance Trogram** On 12<sup>th</sup> October, 2018@3.30pm Venue: AV Hall MI students can participate