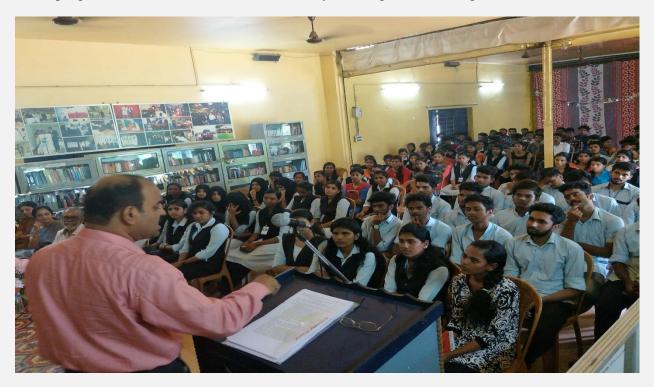

#### **Career Guidance Programme – Report**

The Career Guidance and Placement Cell organized a programme called "Career Guidance Programme" in order to motivate the students and inculcate skills in the students. The programme will be open to all students. The counselling programme motivated the students to enhance the skill for improving their employability.

The students actively participated in the interactive session.

AMC Group of Educational Institutions, Manissery. (Affiliated to University of Calicut)Website: amc-college.com **Caceer Guidance Trogram** On 12<sup>th</sup> October, 2018@3.30pm Venue: AV Hall MI students can participate