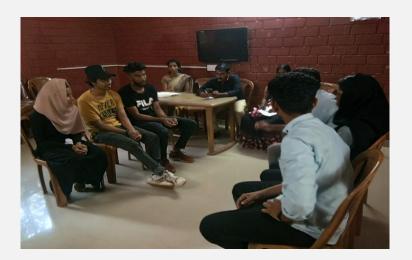

# **Debate Competition**

Department of Management was organized by a Debate Competition on ""should non IT student be allowed for IT jobs" on 22nd January 2020. The program co-ordinated by Durga N, Head, Department of Management. It is an educational extended activity, cooperating with classmates, developing communication skill, developing the ability of analyses and to form arguments. 18 students were participated in this program.