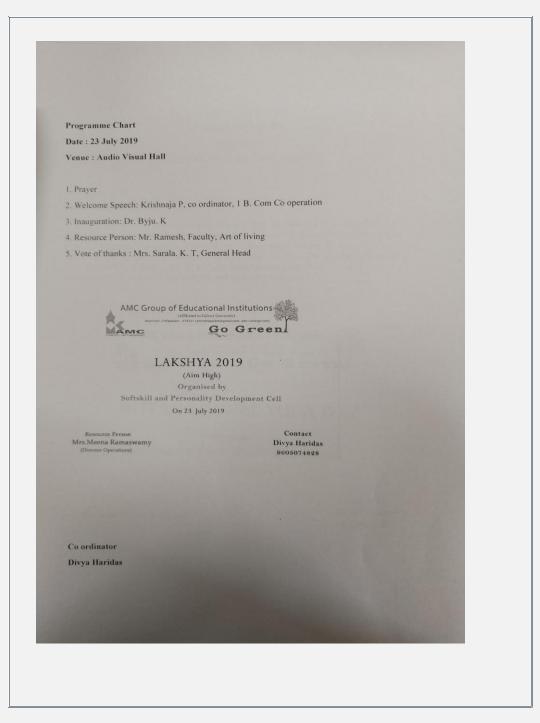

| Muhammely musthape        | 111 13.A.     | A         |  |  |
| 17                                                                                              | Ravi-k.                   | 11            | Ø         |  |  |
| 18                                                                                              | Anjanar P                 |               |           |  |  |

### **Quiz Competition - Report**

The Economics Department conducted quiz program based on Human Rights Commission. Three teams each from first, second and third B.A. participated. 15 students participated in the programme. Thrid B.A. students team won the first place (30 points) and the first year students (20 points) got second place.







|          | Participation List          |                   |            |  |  |
|----------|-----------------------------|-------------------|------------|--|--|
| . No.    | Ivanie                      | Class             | Attendence |  |  |
|          | VISHNU V                    | 1st B.com Finance | X          |  |  |
|          | ROHITH RAMESH T             | 1st B.com Finance | ×          |  |  |
|          | VASANTHI A                  | 1st B.com Finance | X          |  |  |
|          | RAGLVS                      | 1st B.com Finance | ×          |  |  |
|          | SAFEELA P                   | 1st B.com Finance | ×          |  |  |
| -        | AJITHYAKRISHNA K J          | 1st B.com Finance | ×          |  |  |
|          | NAVEEN N                    | 1st B.com Finance