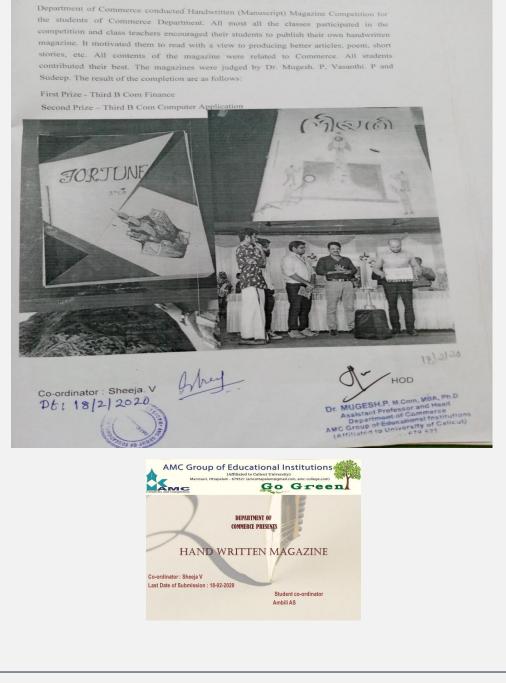

|
| $\frac{39}{40}$ | Midhune itrik.<br>Midhune itrik.<br>Midi Mohd Alesar.<br>Rumaya Devi Vi<br>Buaula Devi Vi<br>Sneha TYD<br>Nibi .R<br>Uyrthra T.M | 135 Bicon Fin<br>125 Bicon Fin<br>135 Bicon 10-0P<br>135 Bicon 10-0P<br>135 Bicon 10-0P<br>135 Bicon 10-0P<br>135 Bicon 10-0P | Aller<br>Aller<br>Summy colur<br>Summy |

### HANDWRITTEN MAGAZINE COMPETITION



| AMC        | GROUP OF EDUCATIONAL      | INSTITUTIONS, MA | NISSERY              |
|------------|---------------------------|------------------|----------------------|
|            | Attendance                | e Sheet          |                      |
| Name of Pr | ogramme/ Activity : HANDI | AIRITTENMALOA    | 2 INE COMPETITION    |
| Organised  | by: Department a          | Commerce         |                      |
|            | 8-02-2020                 |                  |                      |
| SI. No.    | Name of Participants      | Batch & Year     | Signature            |
| 1          | Hakkim                    | III Briem CA     | Harris               |
| 2          | Keenthy.Ph                | 21               | Kert                 |
| 3          | Muhammed Uvais Es