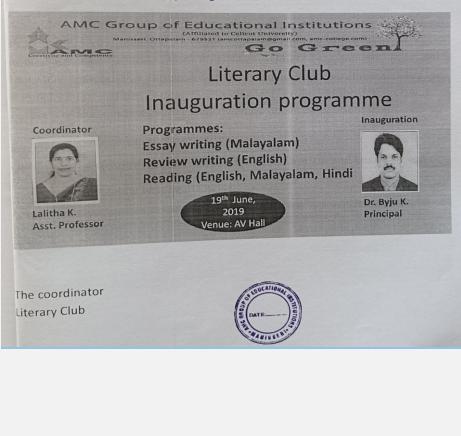

# INAGURATION OF LITERARY CLUB – 19<sup>th</sup> JUNE 2019 Literary club was inaugurated by Principal Dr. Byju K. Vishnu Vasudevan – (M.com student) delivered the welcome speech. Ms. Nisha Sasikumar (Vice Principal), Ms. Sudha (Asst. Prof. Malayalam),Ms. Jayanarayani(Asst. Prof. Malayalam), Ms. Divya Haridas (Asst. Prof. English) and Ms. Prajitha(Asst. Prof. Hindi) facilitated the function. Ms. Lalitha(Asst. Prof. English) delivered vote of thanks. The inaugural session was followed by some competitions as –

- 1. Malayalam essay writing
- 2. Reading competitions in Hindi, Malayalam and English
- 3. Review writing in English

|                     | Malayalam reading                      |
|---------------------|----------------------------------------|
|                     | Class                                  |
| Јауа Тр             | A.ver                                  |
| Kavya               | II B.com Cooperation                   |
| Gayathri            | II B.com Cooperation                   |
|                     | II B.Com Finance                       |
| Devika              | II B.Com Finance                       |
| Chithra             | IIB.A Chat                             |
| AYswarya            |                                        |
| Sruthi M            | II B.A. Brinner<br>II B.A. Contraction |
| Farsana PK          | II B.A. Gove                           |
|                     | II BBA Paros                           |
| Mahima AM           | II BA                                  |
| Saleekha V          | II BA Sold                             |
| Varsha S            | III BA                                 |
| Muhammed Shanif PV  | III BBA                                |
|                     | UTU UTU                                |
|                     |                                        |
|                     | Hindi reading                          |
| Vinay Nair.         | IIB.Com C A                            |
| Sabareesh           | III BBA Ser                            |
| Alisha James        | II B.Com Cooperation Decur             |
| Christo Mathew      | II B.Com CA                            |
|                     | II B. Com CA NWE                       |
| Neeraja KT          | art.                                   |
| Sneha Jayakumar     | II B.Com CA                            |
| Hareesh Lal T       | II B.Com Finance                       |
| Nair Akhila Nadesan | II B.Com Finance                       |
| Prajeesh Nair       | II B.Com Finance                       |