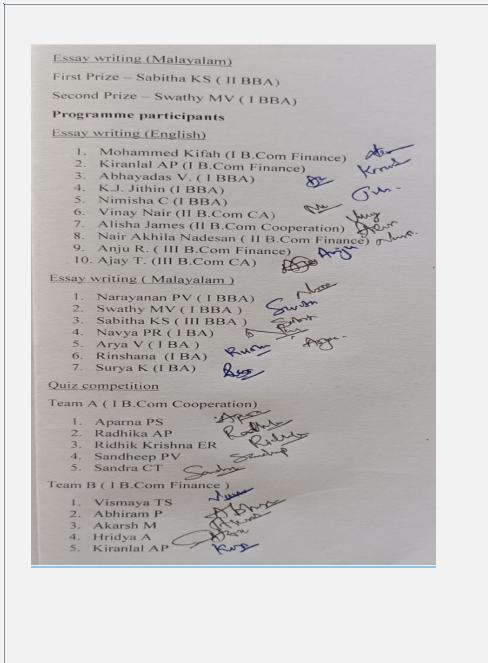

# INAGURATION OF LITERARY CLUB – 19<sup>th</sup> JUNE 2019 Literary club was inaugurated by Principal Dr. Byju K. Vishnu Vasudevan – (M.com student) delivered the welcome speech. Ms. Nisha Sasikumar (Vice Principal), Ms. Sudha (Asst. Prof. Malayalam),Ms. Jayanarayani(Asst. Prof. Malayalam), Ms. Divya Haridas (Asst. Prof. English) and Ms. Prajitha(Asst. Prof. Hindi) facilitated the function. Ms. Lalitha(Asst. Prof. English) delivered vote of thanks. The inaugural session was followed by some competitions as –

- 1. Malayalam essay writing
- 2. Reading competitions in Hindi, Malayalam and English
- 3. Review writing in English

|                     | Malayalam reading                      |
|---------------------|----------------------------------------|
|                     | Class                                  |
| Јауа Тр             | A.ver                                  |
| Kavya               | II B.com Cooperation                   |
| Gayathri            | II B.com Cooperation                   |
|                     | II B.Com Finance                       |
| Devika              | II B.Com Finance                       |
| Chithra             | IIB.A Chat                             |
| AYswarya            |                                        |
| Sruthi M            | II B.A. Brinner<br>II B.A. Contraction |
| Farsana PK          | II B.A. Gove                           |
|                     | II BBA Paros                           |
| Mahima AM           | II BA                                  |
| Saleekha V          | II BA Sold                             |
| Varsha S            | III BA                                 |
| Muhammed Shanif PV  | III BBA                                |
|                     | UTU UTU                                |
|                     |                                        |
|                     | Hindi reading                          |
| Vinay Nair.         | IIB.Com C A                            |
| Sabareesh           | III BBA Ser                            |
| Alisha James        | II B.Com Cooperation Decur             |
| Christo Mathew      | II B.Com CA                            |
|                     | II B. Com CA NWE                       |
| Neeraja KT          | art.                                   |
| Sneha Jayakumar     | II B.Com CA                            |
| Hareesh Lal T       | II B.Com Finance                       |
| Nair Akhila Nadesan | II B.Com Finance                       |
| Prajeesh Nair       | II B.Com Finance                       |

| Sameer babu         | III BBA                               |
|---------------------|---------------------------------------|
| Ambareesh PP        | III B.Com CA                          |
| Musammil K          | · · · · · · · · · · · · · · · · · · · |
| Muhammed Unais PM   | III B.Com CA                          |
| Midhilaj            |                                       |
| Muhammed Faizal PU  | III B. Com CA                         |
| Arya KS             | III BBA Fris                          |
| Alisha James        |                                       |
|                     | II B.Com Cooperation                  |
|                     |                                       |
| Nies NT             | Malayalam essay writing               |
| Niraj .KT           | II B.Com CA Chro                      |
| Cristo Mathew       | II B.Com CA                           |
| Darsana             | II B.Com Cooperation                  |
| Akhila M            | II B.Com CA                           |
| Vaisak K.P          | II B.Com Cooperation                  |
| Ragendu TR          | II ВА                                 |
| Thasleema OP        | II BA . GUZ                           |
| Suchithra VS        | II BA                                 |
| Reshma MP           | II BA Rat                             |
|                     | ·                                     |
|                     | English Review Writing.               |
| Nair Akhila Nadesan | II B.Com finance                      |
| Gayathri P          | II B.Com Finance                      |
| Shareef P           | II BBA                                |
|                     |                                       |
|                     |                                       |
|                     | Samuel States                         |