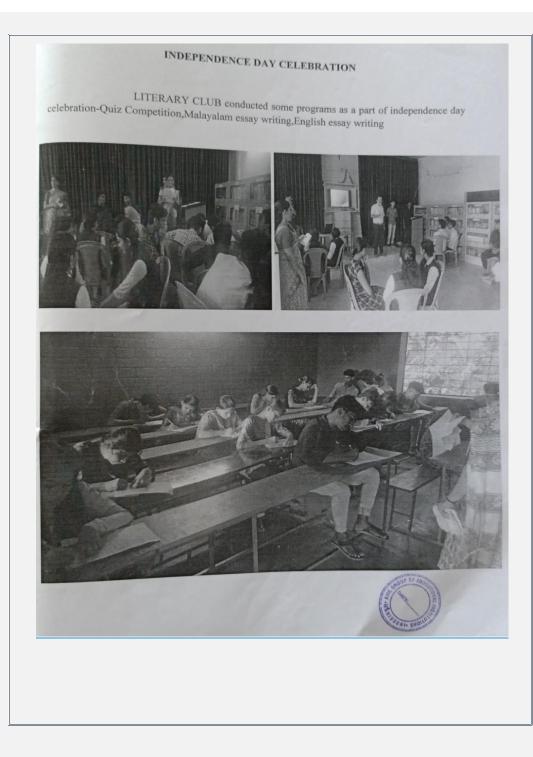

operation                  |
| Ragendu TR          | II ВА                                 |
| Thasleema OP        | II BA . GUZ                           |
| Suchithra VS        | II BA                                 |
| Reshma MP           | II BA Rat                             |
|                     | ·                                     |
|                     | English Review Writing.               |
| Nair Akhila Nadesan | II B.Com finance                      |
| Gayathri P          | II B.Com Finance                      |
| Shareef P           | II BBA                                |
|                     |                                       |
|                     |                                       |
|                     | Samuel States                         |









### The Budget Analysis Programme 2019-20 - Report

On 9<sup>th</sup> July, 2019, Budget Analysis programme was conducted by the Department of Economics. The objective of the Budget analysis was to enable the students to be familiar with the features of the budget for the year 2019-2020. The class was lectured by Smt. NishaSasikumar, the Vice Principal.

All the students who participated the programme were well motivated by the class. The programme enabled the students to understand many welfare schemes of the budget. The students clearly understood the meaning of tax brackets and the tax brackets of the new budgets. The students interacted with teachers and themselves to clarify doubts related to budget.

Really it was an awesome programme that enabled the audience to understand the