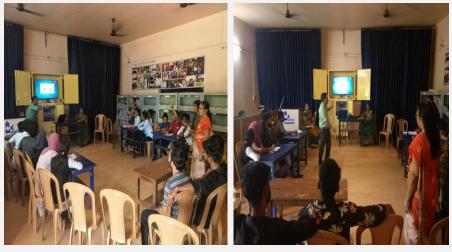

# **Business Quiz**

Department of Management was organized by a business quiz on 11th January 2020. This program was co-ordinated by Harish K R. The objective of the program was to encourage students to look beyond their textual knowledge and to build healthy competition among the students. The competition was held in 3 rounds. First round was multiple choice questions and second round was advertising display round and third round must included logo and personalities. Around 14 students were participated in this healthy completion.

# **Debate Competition**

Department of Management was organized by a Debate Competition on ""should non IT student be allowed for IT jobs" on 22nd January 2020. The program co-ordinated by Durga N, Head, Department of Management. It is an educational extended activity, cooperating with classmates, developing communication skill, developing the ability of analyses and to form arguments. 18 students were participated in this program.