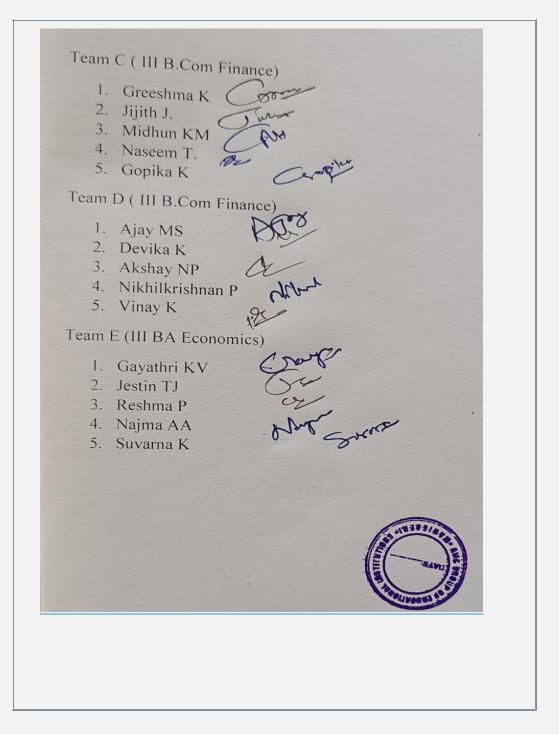

# INAGURATION OF LITERARY CLUB – 19<sup>th</sup> JUNE 2019 Literary club was inaugurated by Principal Dr. Byju K. Vishnu Vasudevan – (M.com student) delivered the welcome speech. Ms. Nisha Sasikumar (Vice Principal), Ms. Sudha (Asst. Prof. Malayalam),Ms. Jayanarayani(Asst. Prof. Malayalam), Ms. Divya Haridas (Asst. Prof. English) and Ms. Prajitha(Asst. Prof. Hindi) facilitated the function. Ms. Lalitha(Asst. Prof. English) delivered vote of thanks. The inaugural session was followed by some competitions as –

- 1. Malayalam essay writing
- 2. Reading competitions in Hindi, Malayalam and English
- 3. Review writing in English

|                     | Malayalam reading                      |
|---------------------|----------------------------------------|
|                     | Class                                  |
| Јауа Тр             | A.ver                                  |
| Kavya               | II B.com Cooperation                   |
| Gayathri            | II B.com Cooperation                   |
|                     | II B.Com Finance                       |
| Devika              | II B.Com Finance                       |
| Chithra             | IIB.A Chat                             |
| AYswarya            |                                        |
| Sruthi M            | II B.A. Brinner<br>II B.A. Contraction |
| Farsana PK          | II B.A. Gove                           |
|                     | II BBA Paros                           |
| Mahima AM           | II BA                                  |
| Saleekha V          | II BA Sold                             |
| Varsha S            | III BA                                 |
| Muhammed Shanif PV  | III BBA                                |
|                     | UTU UTU                                |
|                     |                                        |
|                     | Hindi reading                          |
| Vinay Nair.         | IIB.Com C A                            |
| Sabareesh           | III BBA Ser                            |
| Alisha James        | II B.Com Cooperation Decur             |
| Christo Mathew      | II B.Com CA                            |
|                     | II B. Com CA NWE                       |
| Neeraja KT          | art.                                   |
| Sneha Jayakumar     | II B.Com CA                            |
| Hareesh Lal T       | II B.Com Finance                       |
| Nair Akhila Nadesan | II B.Com Finance                       |
| Prajeesh Nair       | II B.Com Finance                       |

| Sameer babu         | III BBA                               |
|---------------------|---------------------------------------|
| Ambareesh PP        | III B.Com CA                          |
| Musammil K          | · · · · · · · · · · · · · · · · · · · |
| Muhammed Unais PM   | III B.Com CA                          |
| Midhilaj            |                                       |
| Muhammed Faizal PU  | III B. Com CA                         |
| Arya KS             | III BBA Fris                          |
| Alisha James        |                                       |
|                     | II B.Com Cooperation                  |
|                     |                                       |
| Nies NT             | Malayalam essay writing               |
| Niraj .KT           | II B.Com CA Chro                      |
| Cristo Mathew       | II B.Com CA                           |
| Darsana             | II B.Com Cooperation                  |
| Akhila M            | II B.Com CA                           |
| Vaisak K.P          | II B.Com Cooperation                  |
| Ragendu TR          | II ВА                                 |
| Thasleema OP        | II BA . GUZ                           |
| Suchithra VS        | II BA                                 |
| Reshma MP           | II BA Rat                             |
|                     | ·                                     |
|                     | English Review Writing.               |
| Nair Akhila Nadesan | II B.Com finance                      |
| Gayathri P          | II B.Com Finance                      |
| Shareef P           | II BBA                                |
|                     |                                       |
|                     |                                       |
|                     | Samuel States                         |