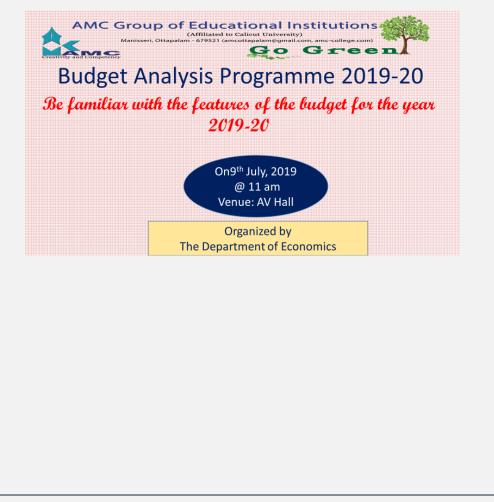

### The Budget Analysis Programme 2019-20 - Report

On 9<sup>th</sup> July, 2019, Budget Analysis programme was conducted by the Department of Economics. The objective of the Budget analysis was to enable the students to be familiar with the features of the budget for the year 2019-2020. The class was lectured by Smt. NishaSasikumar, the Vice Principal.

All the students who participated the programme were well motivated by the class. The programme enabled the students to understand many welfare schemes of the budget. The students clearly understood the meaning of tax brackets and the tax brackets of the new budgets. The students interacted with teachers and themselves to clarify doubts related to budget.