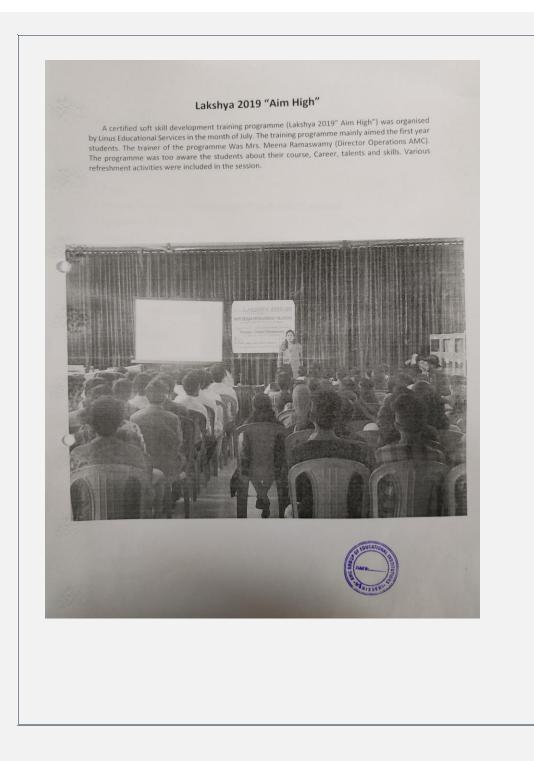

| Muhammely musthape        | 111 13.A.     | A         |  |  |
| 17                                                                                              | Ravi-k.                   | 11            | Ø         |  |  |
| 18                                                                                              | Anjanar P                 |               |           |  |  |

### **Quiz Competition - Report**

The Economics Department conducted quiz program based on Human Rights Commission. Three teams each from first, second and third B.A. participated. 15 students participated in the programme. Thrid B.A. students team won the first place (30 points) and the first year students (20 points) got second place.







|          | Participation List          |                   |            |  |  |
|----------|-----------------------------|-------------------|------------|--|--|
| . No.    | Ivanie                      | Class             | Attendence |  |  |
|          | VISHNU V                    | 1st B.com Finance | X          |  |  |
|          | ROHITH RAMESH T             | 1st B.com Finance | ×          |  |  |
|          | VASANTHI A                  | 1st B.com Finance | X          |  |  |
|          | RAGLVS                      | 1st B.com Finance | ×          |  |  |
|          | SAFEELA P                   | 1st B.com Finance | ×          |  |  |
| -        | AJITHYAKRISHNA K J          | 1st B.com Finance | ×          |  |  |
|          | NAVEEN N                    | 1st B.com Finan