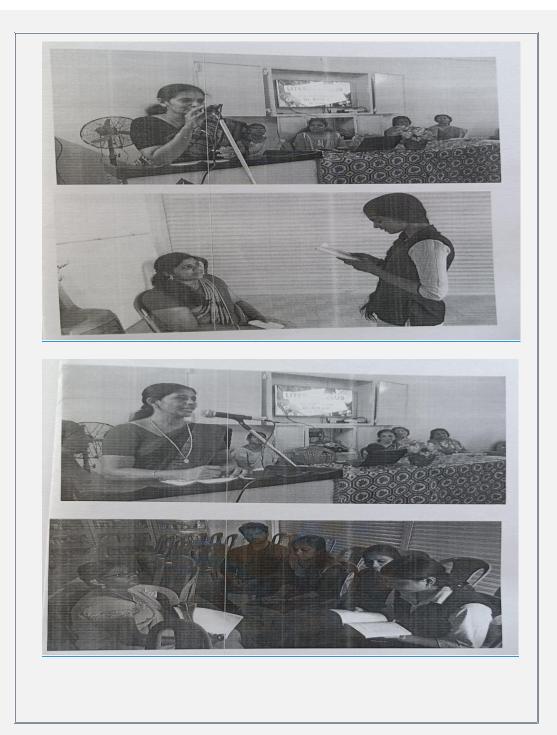

# INAGURATION OF LITERARY CLUB – 19<sup>th</sup> JUNE 2019 Literary club was inaugurated by Principal Dr. Byju K. Vishnu Vasudevan – (M.com student) delivered the welcome speech. Ms. Nisha Sasikumar (Vice Principal), Ms. Sudha (Asst. Prof. Malayalam),Ms. Jayanarayani(Asst. Prof. Malayalam), Ms. Divya Haridas (Asst. Prof. English) and Ms. Prajitha(Asst. Prof. Hindi) facilitated the function. Ms. Lalitha(Asst. Prof. English) delivered vote of thanks. The inaugural session was followed by some competitions as –

- 1. Malayalam essay writing
- 2. Reading competitions in Hindi, Malayalam and English
- 3. Review writing in English

|                     | Malayalam reading                      |
|---------------------|----------------------------------------|
|                     | Class                                  |
| Јауа Тр             | A.ver                                  |
| Kavya               | II B.com Cooperation                   |
| Gayathri            | II B.com Cooperation                   |
|                     | II B.Com Finance                       |
| Devika              | II B.Com Finance                       |
| Chithra             | IIB.A Chat                             |
| AYswarya            |                                        |
| Sruthi M            | II B.A. Brinner<br>II B.A. Contraction |
| Farsana PK          | II B.A. Gove                           |
|                     | II BBA Paros                           |
| Mahima AM           | II BA                                  |
| Saleekha V          | II BA Sold                             |
| Varsha S            | III BA                                 |
| Muhammed Shanif PV  | III BBA                                |
|                     | UTU UTU                                |
|                     |                                        |
|                     | Hindi reading                          |
| Vinay Nair.         | IIB.Com C A                            |
| Sabareesh           | III BBA Ser                            |
| Alisha James        | II B.Com Cooperation Decur             |
| Christo Mathew      | II B.Com CA                            |
|                     | II B. Com CA NWE                       |
| Neeraja KT          | art.                                   |
| Sneha Jayakumar     | II B.Com CA                            |
| Hareesh Lal T       | II B.Com Finance                       |
| Nair Akhila Nadesan | II B.Com Finance                       |
| Prajeesh Nair       | II B.Com Finance                       |