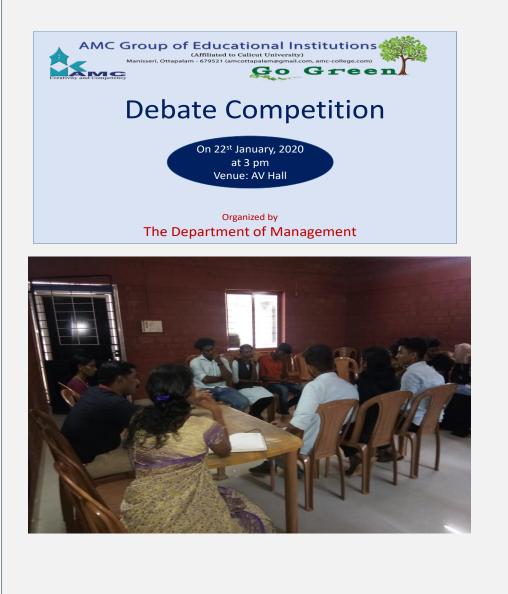

# **Debate Competition**

Department of Management was organized by a Debate Competition on ""should non IT student be allowed for IT jobs" on 22nd January 2020. The program co-ordinated by Durga N, Head, Department of Management. It is an educational extended activity, cooperating with classmates, developing communication skill, developing the ability of analyses and to form arguments. 18 students were participated in this program.