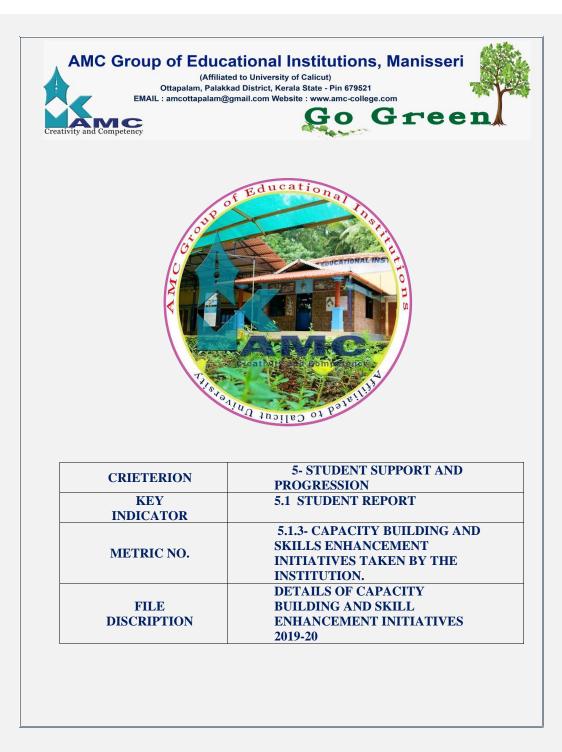

# READERS DAY

On Readers day 19 June 2019, a reading competition was held under literary club. The department of Hindi has conducted reading competition, in which around 12 students participated. The winner of the competition was Vishnu Vasudevan. Second prize was won by Darsana.