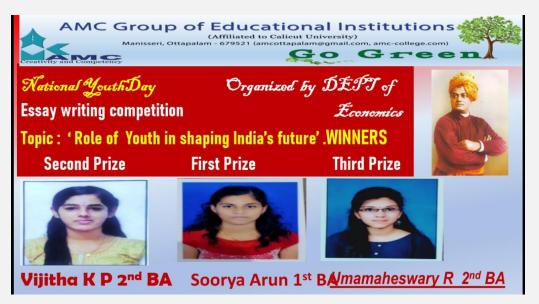

9                | 04 21. Krishnendu T R | 3rd BA Eco    |
| 20                | 04 23. Nasar T        | 3rd BA Eco    |
| 21                | 04 25. Pranav K.J.    | B.Com CA      |
| 22                | 04 27. Varsha K.V.    | B.Com Fin     |
| 23                | 04 28. Rahul K        | 3rd B.Com Fin |
| 24                | 04 29. Sajila K.P.    | 3rd B.Com Fin |

## National youth day

National Youth Day, observed on January 12, 2021 to honour the teachings and ideals of Swami Vivekananda. An essay writing competition was conducted on the topic "Role of Youth in shaping India's future" related to National Youth Day . 19 students participated in this competition . SURYA ARUN, FIRST BA, VIJITHA K P, SECOND BA, UMAMAHESWARY SECOND BA won the first, second, and third prize respectively .



#### ist of participants

| ,<br>)   | NAME           | CLASS  | Signature |
|----------|----------------|--------|-----------|
| <u> </u> | SARANYA        | 111 BA | Sarras    |
|          | SREYAS         | 11 BA  | Srut      |
|          | SHITHIN        | 11 BA  | Non       |
|          | VIJITHA K P    | 11 BA  | An        |
|          | UMAMAHESWARI   | 11 BA  | Chin      |
|          | SURAJA         | 111 BA | Sul :     |
|          | SURYA ARUN     | 1 BA   | RAM       |
|          | ARCHANA        | 1 BA   | AB        |
| ).       | SRUTHI         | 11 BA  | St.       |
| 10       | SHIJIL N P     | 1 BA   |           |
| 11.      | YADHU KRISHNAN | 11 BA  | Also      |
| 12.      | RANJU          | 111 BA | Aut.      |
| 13.      | SRUTHI M       | 111 BA |           |
| 14.