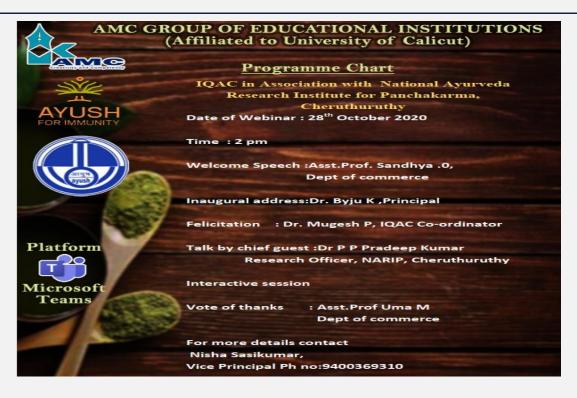

r ,Research officer .Program coordinator in charge was Mrs Nisha Sasikumar (vice principal),welcome speech was delivered by Mrs Sandya O (Dept of Commerce).The program was inaugurated by Dr Byju K Principal and felicitation was done by Dr Mugesh P ,IQAC Co-ordinator and Head of Commerce Dept.

**Dr Pradeep Kumar P P, Research officer ,NARIP ,the resource person** gave an elaborated description about the various diet practices to be followed in the pandemic situation. He also described the do's and don'ts we should follow while deciding the menus .at the end he also cleared the various doubts asked by the students ,parents and staff. The session ended by vote of thanks delivered by Mrs Uma M (Dept. of commerce)

Number of participants were around 170 including parents, staff and students.



## **Article Review Competition**

An Article Review Competition Was Organized By Department Of Management For Bba Students. Sheeja V Assistant Professor Was The Co-Ordinator Of The Programme. The Students Actively Participated In The Programme. The Purpose Of This Competition Was To Improve Thewriting Skills Of The Students. The Judges Of The Competition Were Sandhya Assistant Professor Department Of Commerce, Nighitha.K.G Assistant Professor Department Of Commerce And Harish.K.R Assistant Professor Department Of Management. The First Prize Was Awarded To Aswathi, A Student From 2<sup>nd</sup> BBA And The Second Prize Was Awarded To Akshay U, A Student From 3<sup>rd</sup>BBA.



### **List Of Participants**

- 1. Mahima.A.M 3rd Bba
- 2. Akshay .U 3rd Bba
- 3. Fathimathul Shamna.3rd Bba