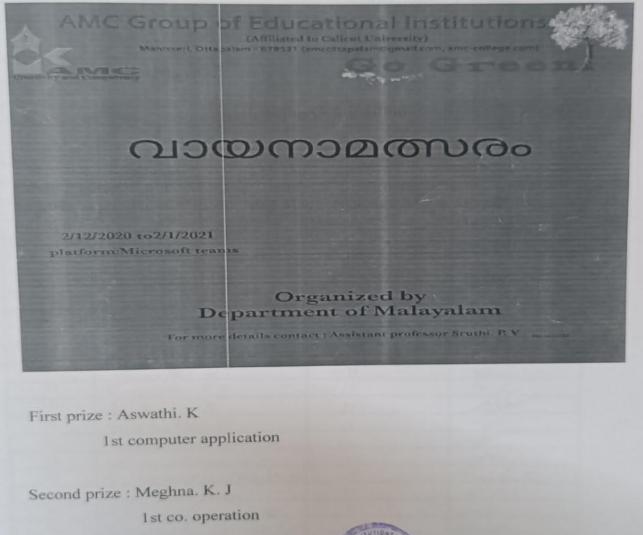

### **Reading Competition**

The Malayalam department of AMC Group of educational institutions conducted Reading competition on 2/12/2020 to 2/1/2021 through an online platform to improve reading ability in students. Many students actively participated in the programme.