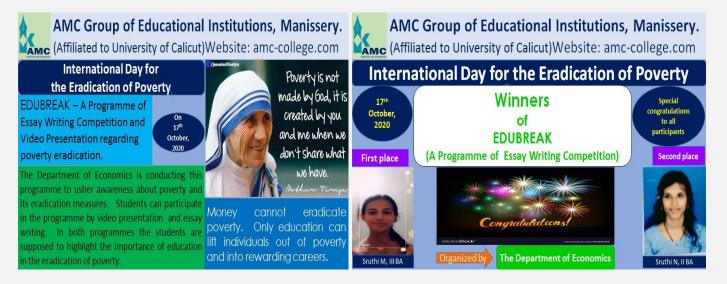

o    |
| 22 | 04 27. Prajoop M      | 3rd BA Eco    |
| 23 | 04 28. Rahul C        | 3rd BA Eco    |
| 24 | 04 29. Ranju T S      | 3rd BA Eco    |
| 25 | 04 30. Reena K        | 3rd BA Eco    |
| 26 | 04 31. Reshma M P     | 3rd BA Eco    |
| 27 | 04 32. Saranya M      | 3rd BA Eco    |
| 28 | 04 34. Sirajudeen P A | 3rd BA Eco    |
| 29 | 04 36. Sravya A S     | 3rd BA Eco    |
| 30 | 04 37. Akhila Nadesan | 3rd B.Com Fin |
| 31 | 04 38. Sruthi M       | 3rd BA Eco    |
| 32 | 04 39. Sreerag        | 3rd B.Com Cop |
| 33 | 04 41. Saranya K      | 3rd B.Com Cop |

#### **International Day of Poverty Eradication**

Platform: Teams

The Economics Department has organized a programme – EDUBREAK – a programme of essay writing competition and video presentation regarding poverty eradication.



Anusha K.A., Prabitha T.P., Soni A.P. and Sruthi M from III BA and Sruthi N from II BA participated in the Essay competition. Sruthi M won the first place and Sruthi N achieved the second place in the competition.

The participants of the video presentation are Ardra  $3^{rd}$  BA, Ashiq.  $3^{rd}$  BA, Arun  $3^{rd}$  BA, Anusha.  $3^{rd}$  BA, Sreekutty  $3^{rd}$  BA, Hasna  $2^{nd}$  BA, Rinshana  $2^{nd}$  BA, Ajmal  $2^{nd}$  BA, Nimya  $2^{nd}$  BA, Chitra  $2^{nd}$  BA and Sruthi  $2^{nd}$  BA. It was only a presentation activity. The aim was to enhance the students technical skill and communication skill.

| List of Participants (Essay Competition) |                |                     |  |  |
|------------------------------------------|----------------|---------------------|--|