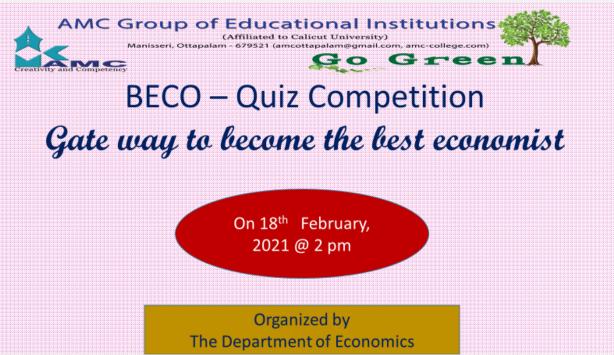

|
| 16          | Muhammed Shanb          | 6                                     | Son-         |
| 17          |                         |                                       |              |
| 4.0         |                         |                                       |              |

#### BECO – 2021 Quiz Competition - Report

Department of Economics conducted a Quiz competition, as part of BECO – 2021, "THE BEST ECONOMIST". This competition is considered as the gate way of BECO – 2021. It includes pool of questions from Economics, History, Political science, current affairs, Sports, General knowledge. 53 students are participated to this competition. The students are from Economics Department. First place: Reena K (3rd BA Economics) Second place: Surya Arun(1 st BA Economics).



The programme was coordinated by Divya A, Asst. Professor, Department of Economics.

| Participants li | st                   |            |
|-----------------|----------------------|------------|
| #               | Name of participants | Class      |
| 1               | 04 01. Ajith C S     | 3rd BA Eco |
| 2               | 04 02. Ajmil S       | 3rd BA Eco |
| 3               | 04 03. Akhila O S    | 3rd BA Eco |
| 4               | 04 05. Anil Babu P B | 3rd BA Eco |
| 5               | 04 06. Anoop K       | 3rd BA Eco |
| 6               | 04 07. Ansar K P     | 3rd BA Eco |
| 7               | 04 08. Anusha K A    | 3rd BA Eco |
| 8               | 04 09. Aparna T P    | 3rd BA Eco |
| 9               | 04 10. Ardra K       | 3rd BA Eco |
| 10              | 04 12. Arun K S