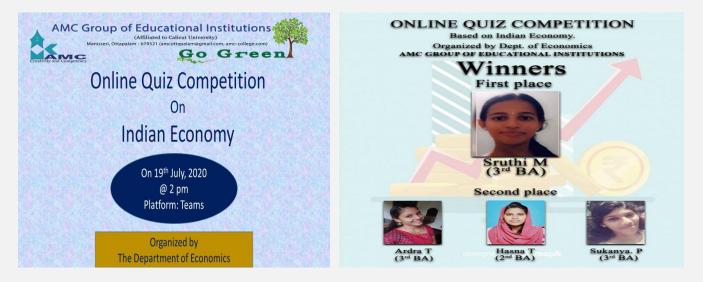

inal-       |
| 20          | Vinal Knichne. C.<br>Yadhuknichna. P | 32                                      | Ydelhin -    |
| 21          | /                                    |                                         |              |

#### **Online Quiz Competition Based on Indian Economy - Report**

#### Platform: Microsoft Teams

The Economics Department has observed Bank Nationalisation Day on July 19, 2020. Online quiz competition (based on Indian economy) was conducted. Sruthi M of III BA Economics won the first place while the second place was shared by Ardra T (III BA Economics), Sukanya P (III BA Economics) and Hasna T (II BA Economics). Most of the students participated in the competition and the active participation helped them to enhance their knowledge of India's Economy.



| #  | Name of participants | Class      |
|----|----------------------|------------|
|    | Name of participants | Class      |
| 1  | 04 01. Ajith C S     | 3rd BA Eco |
| 2  | 04 02. Ajmil S       | 3rd BA Eco |
| 3  | 04 03. Akhila O S    | 3rd BA Eco |
| 4  | 04 05. Anil Babu P B | 3rd BA Eco |
| 5  | 04 06. Anoop K       | 3rd BA Eco |
| 6  | 04 07. Ansar K P     | 3rd BA Eco |
| 7  | 04 08. Anusha K A    | 3rd BA Eco |
| 8  | 04 09. Aparna T P    | 3rd BA Eco |
| 9  | 04 10. Ardra K       | 3rd BA Eco |
| 10 | 04 12. Arun K S      | 3rd BA Eco |
| 11 | 04 13. Ashik P J     | 3rd BA Eco |
|    |                      |            |
|    |                      |            |
| 12 | 04 14. Aswin T S     | 3rd BA Eco |
| 13 | 04 15. Ayswarya P S  | 3rd BA Eco |
| 14 | 04 16. Chithra U