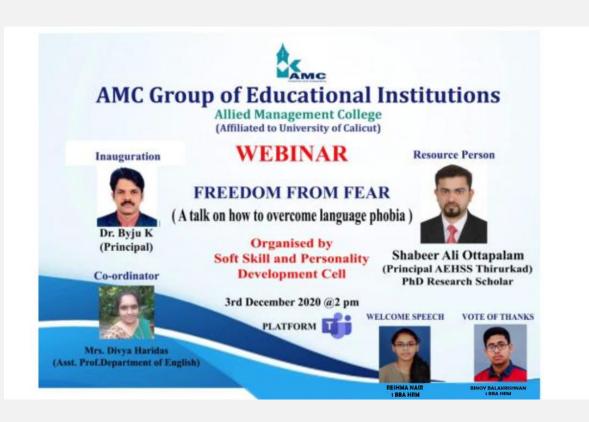

guage Phobia???

Xenoglossophobia popularly known as foreign language anxiety is the feeling of unease, worry experienced in learning a second or foreign language. In line with the above mentioned topic on December 3, 2020, the cell conducted a talk with the first year students, sharing the tips and ideas to overcome their fear. The Resource person was Mr. Shabeer Ali, Principal AEHSS, Thirurkad. The Welcome speech was given by Student Coordinator Reshma Nair from first BBA HRM. Respected Principal Dr. Byju.K inaugurated the session. It was an interactive session for one hour and was useful for students. The session was aimed at First year students. Around 210 students participated in the session. Vote of thanks was proposed by student co ordinator Binoy. Balakrishnan from first BBA HRM.



### **Programme chart**

- 1. Prayer
- 2. Welcome speech : Reshma Nair, Co-ordinator I BBA HRM
- 3. Inauguration : Dr. Byju K, Principal
- 4. Resource Person : Mr. Shabeer Ali, Principal AEHSS, Thirurkad
- 5. Vote of thanks : Binoy Balakrishanan, Co-ordinator I BBA HRM

How to overcome language Phobea?

# PARTICIPATION LIST

03/12/2020

| NIA MILE                  | CLASS