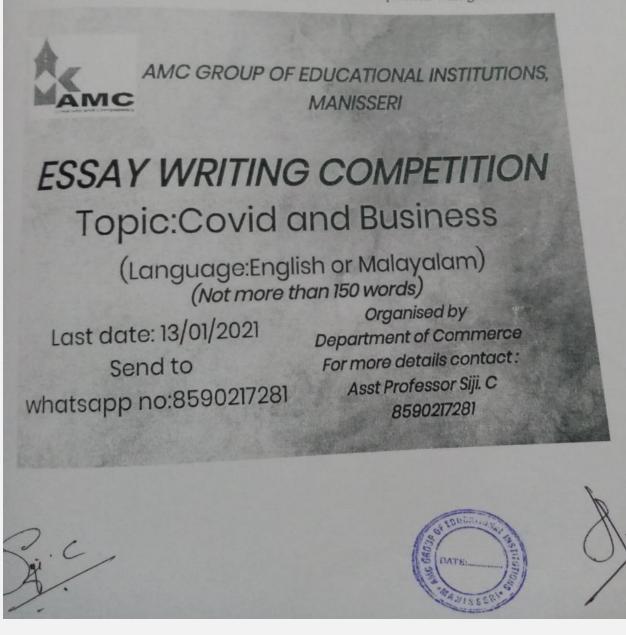

ofessor Sandhya. o. s 9567781902

o Green

#### Winners.

- 1. Sruthi K .B
- 2. Anagha K.



Programme co-ordinator. Sandhya o s Department of commerce.

Head of the department

# ESSAY WRITING COMPETITION

The Department of Commerce organized an inter-departmental activity "Essay Writing Competition". The topic of the Essay Writing Competition is "Covid and Business". Assistant Professor Siji. C was the co-ordinator of the programme. The students actively participated in the programme. It was very informative and knowledge enriching competition. The First Prize was bagged by Sreeram. S, a student from 1st B.Com Computer Application and and Third Prize was bagged by Muhammed Naseem Khan. P , a student from 1st B.Com

The students who participated in the competition with great enthusiasm.



### LIST OF PARTICIPANTS

- 1. Muhammed Naseem Khan.P, Ist B.com Computer Application
- 2. Maheswari.S, Ist B.com Computer Application
- 3. Sandra.P, 1st B.com Computer Application
- 4. Saradha.M.B, Ist B.com Computer Application
- 5. Sreeram.S, Ist B.Com Computer Application
- 6. Athira.T, 2nd B,.Com Finance
- 7. Varsha.M, 2nd B.Com Finance
- 8. Vismaya.T.S, 2<sup>nd</sup> B.Com Finance
- 9. Divya.P, 2nd B.Com Computer Application
- 10. Christo Mathew 3rd B.Com Computer Application



## ROCHDALE Department of Commerce organised a Quiz Competition for Co-operation Around 30 students are registered through whatsapp group and 17 students Stream. stream and in Quiz competition through google form link. The first prize shared by 4 students from 3<sup>rd</sup> Co-operation Adarsh, Vishnupriy