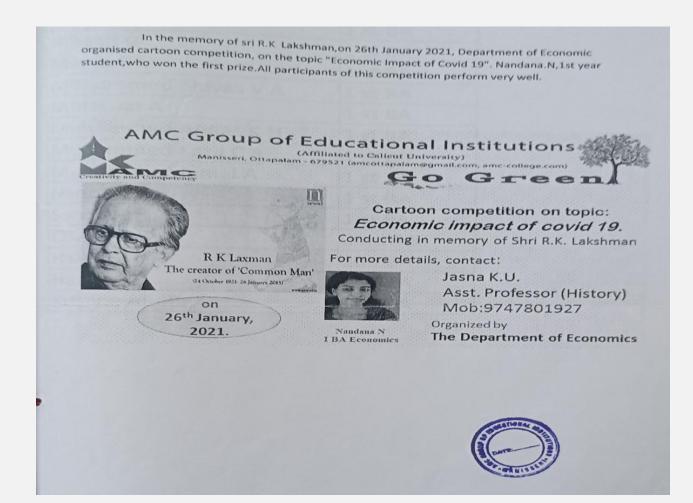

| 2nd BA           | 34 / 50 |
| 32 | SHIJIMOL. T. D                | 1st ba economics | 26 / 50 |
| 33 | oundriva. It                  | 3rdBA            | 44 / 50 |
| 34 | Aldra K                       | 1' st BA         | 22/50   |
| 35 | Nanuana. N                    | 2nd BA           | 36 / 50 |
| 36 | TATISTITICTICA. T             | 2nd BA           | 26 / 50 |
| 37 | Alya C. V                     | 1st BA           | 30/50   |
| 38 | Surjith m                     | 2nd BA           | 32/50   |
| 39 | Monammed Tayas                | 2nd BA           | 28/50   |
| 40 | Arun.p                        | 3rdBA            | 28/50   |
| 41 | Ajmil.S                       | 3rdBA            | 20/50   |
| 42 | Anusha. Ka<br>Arun            | 3rdBA<br>3rdBA   | 44/50   |



| List of             | Pasticipants |
|---------------------|--------------|
| Fathima Safvana     | 1 st BA      |
| Gokul T V           | 1 st BA      |
| Jithesh U           | 1 st BA      |
| Manju K V           | 1 st BA      |
| Mohammed Shiyas V A | 1 st BA      |
| Mufasina A          | 1 st BA      |
| Muhammed Anees K H  | 1 st BA      |
| Muhammed Fazil C A  | 1 st BA      |
| Muhammed Jamal A    | 1 st BA      |
| Nandana N           | 1 st BA      |
| Sandhya K           | 1 st BA      |
| Divya A             | 2 nd BA      |
| Harish K            | 2nd BA       |
| Hasna T             | 2nd BA       |
| Krishnendu P        | 2nd BA       |

#### Handwritten Magazine Competition (Oikonomia)

Dated: 5<sup>th</sup> February, 2021

The department of Economics conducted a Handw