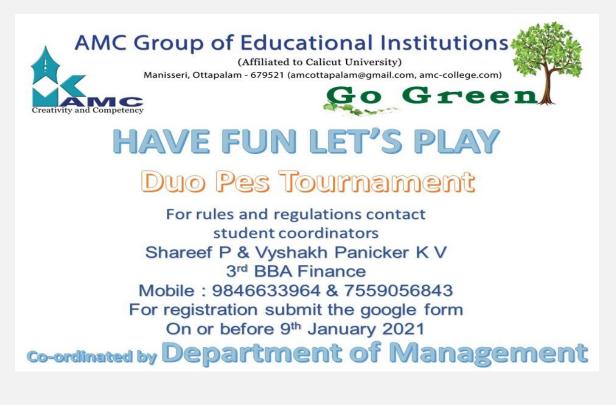

P 3<sup>rd</sup> Bba
- 5. Aswathi2<sup>nd</sup>bba
- 6. Akshaya Das. P 2<sup>nd</sup> Bba
- 7. Unays .P.N2<sup>nd</sup> Bba
- 8. Arathy.C.P2<sup>nd</sup> Bba
- 9. Sneha. K 1<sup>st</sup> Bba
- 10. Sneha. .A.B 1st Bba
- 11. Sona .C.M 1st Bba
- 12. Shilpa .P.S 1st Bba

### **DUO PES TOURNAMENT**

Department of Management was organized DuoPes Tournament – online game, Co-ordinated by Shareef P and VysakhPanicker K V, 3 BBA students. Duo Pes Tournament was done as a part of stress relief. Students attendance in online class was reducing as they were bored in sitting at home and in online learning. So some students took initiative to for having fun. By organizing the widely played online game Duo Pes in the month 9<sup>th</sup> January 2021. The winners were Shareef P and Vysakh Panicker K V.



List of participants

- 1. Abhinav PR 3 BBA
- 2. K S kiran 3 BBA
- 3. Musthafa Hussain A 3 BBA
- 4. Anil V H 3 BBA
- 5. Akhil V N 3 BBA
- 6. Muhammed Ashiq P P 3 BBA
- 7. Vyshakh Panicker K V 3BBA
- 8. Shareef P 3 BBA
- 9. Arjun K 2BBA
- 10. Unays P N 2 BBA
- 11. Rinshad Mon P H2 BBA
- 12. Sreenath SBBA
- 13. P V Nehal Asharaf 2 BBA
- 14. P S Mohammed Althaf 2 BBA
- 15. Muhammed Shanavas P S 2 BBA

### ESSAY WRITING COMPETITION

Department of Management organized an Essay writing competition based on the topic "Future Role of Technology in Business Growth" was conducted on 18<sup>th</sup> January 2021. The winners are the following:

- (1) Ist Prize: Sneha.K Ist BBA (HRM)
- (2) 2<sup>nd</sup> Prize: Aswathi 2<sup>nd</sup> BBA(Finance)



### LIST OF PARTICIPANTS

- 1. Vrinda K 3rd BBA
-