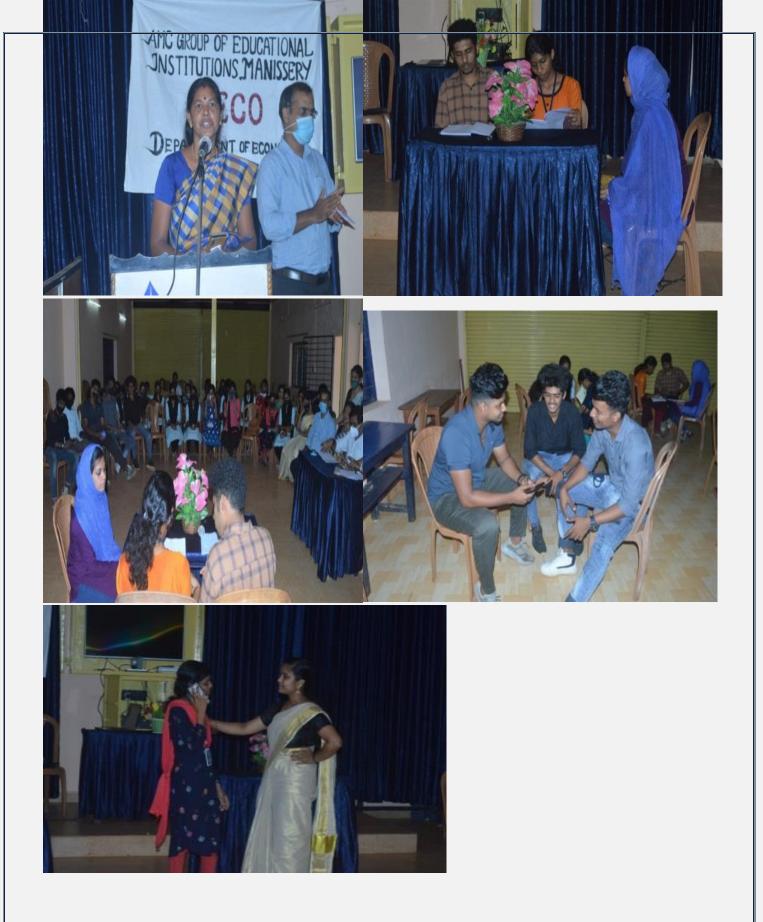

of someone who is different from yourself. Selected students were classified in to various teams including three members. Relevant and contemporary topics were selected for role play.



Participants:

GROUP 1- ANUSHA.K.A, NAVYA.P.K, SREE RANJINI.P.P

GROUP 2 SRUTH.MI, MUFSINA, SONI. A.P

GROUP 3- PRABITHA.T.P, SANDRA.N, ARDRA.K

GROUP 4- ARUN.K.S, ABDUL SATHAR.P, MUHAMMED SHIBILI.M

GROUP 5-RAGENDU.T.R, ARUN.P, PRAVEENA.K

GROUP 6 SUKANYA.P, ASHIK.P.J, RINSHANA.P.P

GROUP 7- RESHMA.M.P, SURYA ARUN, ANUPAMA.K.P

GROUP 8- SRUTH.NI, VIJITHA.K.P, SUCHITHRA

GROUP 9-REENA.K, SANDRA N, AJITHA.R-

Winners:

FIRST PRIZE: GROUP 6 (SUKANYA.P, ASHIK.P.J, RINSHANA.P.P)

#### SECOND PRIZE :GROUP 4( ARUN, K.S ABDUL SATHAR.P, MUHAMMED SHIBILI.M)

THIRD PRIZE: GROUP 5( RAGENDU T.R, ARUN.P, PRAVEENA).K



**BECO Fund Bazaar - Report** 

As a part of Best Economist named BECO 2K21, three competitions were conducted related to Fund Bazaar. They were fund raising Quiz, Marketing and Banking.



Six teams named Adamsmith, Alfred Marshall, Amarthya Sen, Keynes, Robinson and Samuelson participated. Each team had three members. In this round first prize was shared between two teams Robinson and Amartyasen. Second prize was awarded to team Adamsmith. The programme was a new experience to the students. Students got a chance to learn the concepts of banking and marketing through this programme.

Participants list

| 1  | Anusha (III BA)          |
|----|--------------------------|
| 2. | Navya (II BA)            |
| 3  | Sreeranjini (II BA)      |
| 1  | Arun (II BA)             |
| 5  |