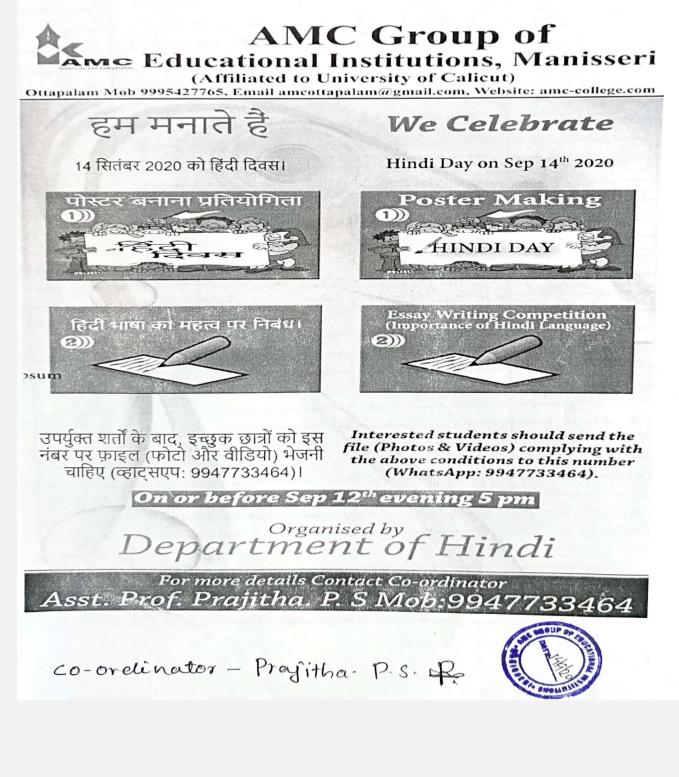

|

#### HINDI DIWAS - 2020-2021

Hindi Diwas was organized by Hindi Department on 14 September 2020. Two competition like Poster making and Essay Writing was held under Hindi Department. Many students actively participated in the programme. It was conducted on online platform. First prize for Essay competition was bagged by Vinay Nair 3rd C.A and second prize was secured by Krishnaja. K.P 2<sup>nd</sup> Co-operation. First prize for Poster making was secured by Krishnaja.K.P of 2nd co-operation and second prize was bagged by Hridya. P P of 2nd Finance.



| AMO        | C GROUP OF EDUCATIONA                                                      | LUXO               |               |
|------------|----------------------------------------------------------------------------|--------------------|---------------|
|            |                                                                            |                    |               |
| Name of Pr | Uglainme/ Activity                                                         | nce Sheet          | . 1. 2        |
| Organised  | by: Hindi Der                                                              | Indé Divers ()     | Poster Making |
| Date :     | Septer al Der                                                              | astmont            |               |
| SI. No.    | September