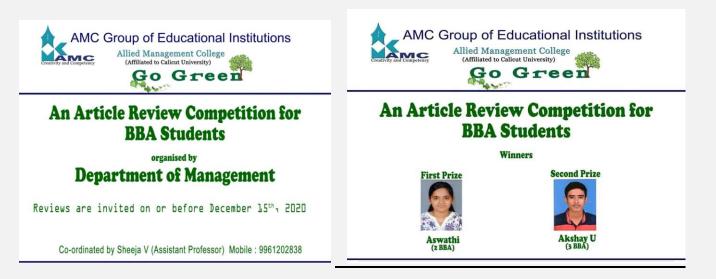

Mrs Uma M (Dept. of commerce)

Number of participants were around 170 including parents, staff and students.



## **Article Review Competition**

An Article Review Competition Was Organized By Department Of Management For Bba Students. Sheeja V Assistant Professor Was The Co-Ordinator Of The Programme. The Students Actively Participated In The Programme. The Purpose Of This Competition Was To Improve Thewriting Skills Of The Students. The Judges Of The Competition Were Sandhya Assistant Professor Department Of Commerce, Nighitha.K.G Assistant Professor Department Of Commerce And Harish.K.R Assistant Professor Department Of Management. The First Prize Was Awarded To Aswathi, A Student From 2<sup>nd</sup> BBA And The Second Prize Was Awarded To Akshay U, A Student From 3<sup>rd</sup>BBA.



### **List Of Participants**

- 1. Mahima.A.M 3rd Bba
- 2. Akshay .U 3rd Bba
- 3. Fathimathul Shamna.3rd Bba
- 4. Anila.. P 3<sup>rd</sup> Bba
- 5. Aswathi2<sup>nd</sup>bba
- 6. Akshaya Das. P 2<sup>nd</sup> Bba
- 7. Unays .P.N2<sup>nd</sup> Bba
- 8. Arathy.C.P2<sup>nd</sup> Bba
- 9. Sneha. K 1<sup>st</sup> Bba
- 10. Sneha. .A.B 1st Bba
- 11. Sona .C.M 1st Bba
- 12. Shilpa .P.S 1st Bba

### **DUO PES TOURNAMENT**

Department of Management was organized DuoPes Tournament – online game, Co-ordinated by Shareef P and VysakhPanicker K V, 3 BBA students. Duo Pes Tournament was done as a part of stress relief. Students attendance in online class was reducing as they were bored in sitting at home and in online learning. So some students took initiative to for having fun. By organizing the widel