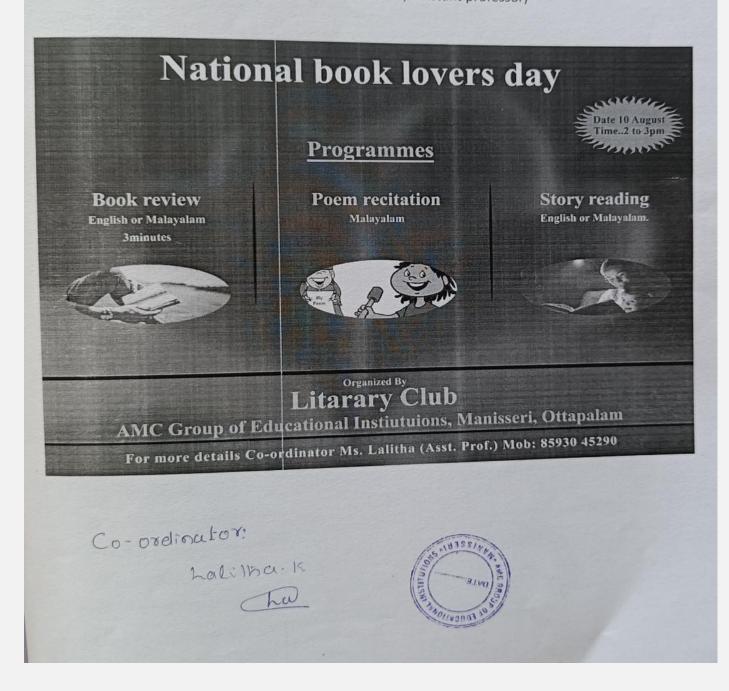

d B.Com cooperation

Saranya 3<sup>rd</sup> B.Com co operation

Rinshana 2<sup>nd</sup> BA Economics

Nithya 2<sup>nd</sup> BA

Swathy 2<sup>nd</sup> BBA

Ajithya Krishna Sec finance

Arathy 2<sup>nd</sup> B.Com co operation

Vinay 3rd B.Com CA

WINNERS Darsana First prize Sabitha second prize



# NATIONAL BOOK LOVERS DAY 2020

August 9is observed as National Book lovers day .O n this occasion Literary club of AMC has coordinated some competitions as recitation, review, story Reading etc on virtual platform (Microsoft teams). The welcome speech was given by the student co ordinator swathy from 11BBA.and the program inaugurated by respected principal Dr. Byju K. Vote of thanks proposed by the student co ordinator Ragendu from 111 BA .Program coordinated by Lalitha K (Assistant professor)



# National Book Lovers day. August. 9 2020

Program participants. Book review Sabitha 3<sup>rd</sup> BBA Rinshana 2<sup>nd</sup> BA Alisha 3<sup>rd</sup> B.Com co operation Swathi 2<sup>nd</sup> BBA AjithyaKrishna 2<sup>nd</sup> B.Com finance.

#### Recitation

Arathy 2<sup>nd</sup> B.Com co operation Anupama 2<sup>nd</sup> B.A. Economics Navya 2<sup>nd</sup> B.A. Economics Akhil a 2<sup>nd</sup> B.Com CA Rinshana 2<sup>nd</sup> BA Economics Swathi 2nd BBA Anoop. 2<sup>nd</sup> B.Com co operation

### Story Reading(Eng/Malayalam)

Vinay 3<sup>rd</sup> B.Com CA Nithya 2<sup>nd</sup> B.Com co operation Krishnaja 2<sup>nd</sup> B.Com co operation Aswathy 2<sup>nd</sup> BBA Alisha 3<sup>rd</sup> B.Com co operation Fahim 2<sup>nd</sup> B.Com finance Hridya 2<sup>nd</sup> B.Com finance. WINNER