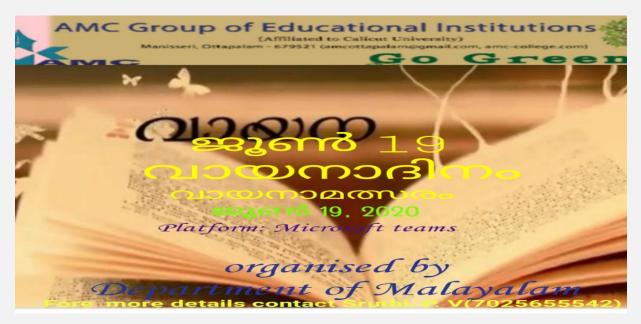

#### **Readers Day celebration**

The Malayalam department has celebrated Readers Day on June 19th 2020. The department conducted a reading competition in a online platform.10 Students participated the competition.