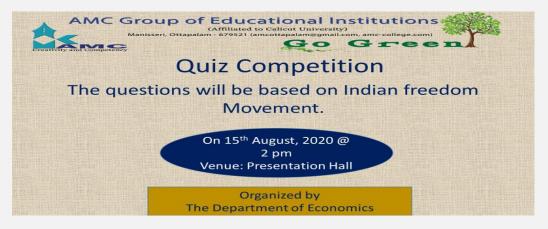

| 2nd BA Eco  |
| 67 | Shanib                  | ZIIU BA ECO |
| 68 | 09 34. P V Neethu       | 2nd BA Eco  |
| 69 | 09 35. Praveena K       | 2nd BA Eco  |
| 70 | 09 36. Rahul P H        | 2nd BA Eco  |
| 71 | 09 37. Rehan P K        | 2nd BA Eco  |
| 72 | 09 38. Remya C P        | 2nd BA Eco  |
| 73 | 09 39. Remya K          | 2nd BA Eco  |
| 74 | 09 41. Sandhra N        | 2nd BA Eco  |
| 75 | 09 42. Sandra N         | 2nd BA Eco  |
| 76 | 09 43. Shijimol T D     | 2nd BA Eco  |

#### **Quiz Competition on "Indian Freedom Movement" – Report**

Platform: Teams

As part of the 74<sup>th</sup> Independence Day celebration, the Economics Department organized Quiz Competition. There were 33 participants in the Quiz Competition. The programme was conducted in Microsoft Teams Online platform.



In quiz completion, Arun K.S. from III B.A. Economics won the first prize and Saranya K. from III B.Com Cooperation won the second prize. The programme was coordinated by Rajan K., Asst. Professor, Department of Economics



| Participants lis | Participants list     |            |  |
|------------------|-----------------------|------------|--|
| #                | Name of participants  | Class      |  |
| 1                | 04 01. Ajith C S      | 3rd BA Eco |  |
| 2                | 04 02. Ajmil S        | 3rd BA Eco |  |
| 3                | 04 03. Akhila O S     | 3rd BA Eco |  |
| 4                | 04 05. Anil Babu P B  | 3rd BA Eco |  |
| 5                | 04 06. Anoop K        | 3rd BA Eco |  |
| 6                | 04 07. Ansar K P      | 3rd BA Eco |  |
| 7                | 04