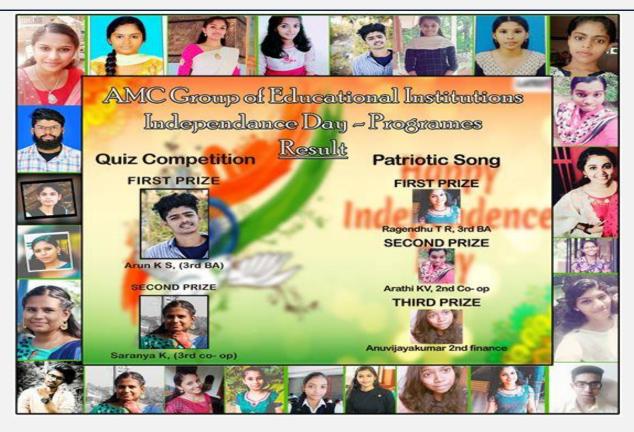

K        | 2nd BA Eco  |
| 72 | 09 38. Remya C P        | 2nd BA Eco  |
| 73 | 09 39. Remya K          | 2nd BA Eco  |
| 74 | 09 41. Sandhra N        | 2nd BA Eco  |
| 75 | 09 42. Sandra N         | 2nd BA Eco  |
| 76 | 09 43. Shijimol T D     | 2nd BA Eco  |

#### **Quiz Competition on "Indian Freedom Movement" – Report**

Platform: Teams

As part of the 74<sup>th</sup> Independence Day celebration, the Economics Department organized Quiz Competition. There were 33 participants in the Quiz Competition. The programme was conducted in Microsoft Teams Online platform.



In quiz completion, Arun K.S. from III B.A. Economics won the first prize and Saranya K. from III B.Com Cooperation won the second prize. The programme was coordinated by Rajan K., Asst. Professor, Department of Economics



| Participants lis | Participants list     |            |  |
|------------------|-----------------------|------------|--|
| #                | Name of participants  | Class      |  |
| 1                | 04 01. Ajith C S      | 3rd BA Eco |  |
| 2                | 04 02. Ajmil S        | 3rd BA Eco |  |
| 3                | 04 03. Akhila O S     | 3rd BA Eco |  |
| 4                | 04 05. Anil Babu P B  | 3rd BA Eco |  |
| 5                | 04 06. Anoop K        | 3rd BA Eco |  |
| 6                | 04 07. Ansar K P      | 3rd BA Eco |  |
| 7                | 04 08. Anusha K A     | 3rd BA Eco |  |
| 8                | 04 09. Aparna T P     | 3rd BA Eco |  |
| 9                | 04 10. Ardra K        | 3rd BA Eco |  |
| 10               | 04 12. Arun K S       | 3rd BA Eco |  |
| 11