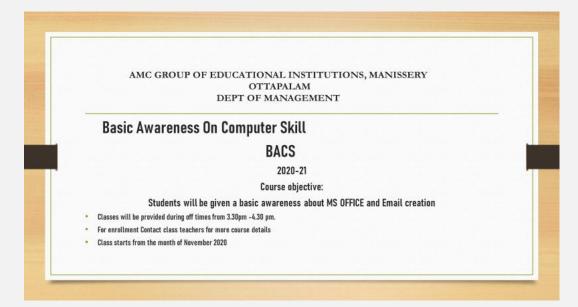

|                | - *                |
| 23        |                                   |                |                    |

#### **Basic Awareness on Computer Skill**

A Basic Awareness on Computer Skill class was organized by Management Department for Management students. The students were actively participated in the class. The aim behind conducting this programme was to give basic knowledge in computer and empower youths through computer skills training. Computer proficiency is very essential in the computer driven society. 20 students were participated from 1st year BBA and 2<sup>nd</sup> year BBA. The selected students were financially weak and didn't have any gadgets in their hand.

The students who participated in the session with great enthusiasm.



| AM        | C GROUP OF EDUCATIONA<br>Attendan                                        |               |              |
|-----------|--------------------------------------------------------------------------|---------------|--------------|
|           | 200CATIONA)                                                              | LINSTITUTIONS |              |
| Name of P | Attendam<br>Programme/ Activity: BASICE<br>by: DEPARTMENT<br>& 11 - 2020 | ce Sheet      | MANISSERY    |
| Organised | / Tettvity : Page                                                        |               |              |
| Data      | JEPARTMENT                                                               | WARENESS ON   | COMPUTERSK   |
| Sl. No.   | by: DEPARTMENT