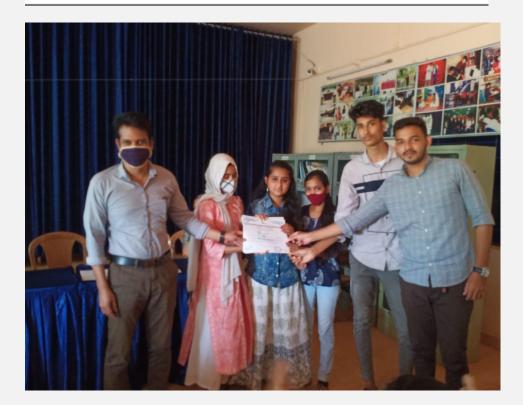

#### **Readers Day celebration**

The Malayalam department has celebrated Readers Day on June 19th 2020. The department conducted a reading competition in a online platform.10 Students participated the competition.

First prize: Safeela. P(2nd B.Com finance)

Second Prize: Aparna mohan(2nd B.Com Co-operation)

| AMO        | C GROUP OF EDUCATION     | AL INSTITUTIONS, N        | IANISSERY |
|------------|--------------------------|---------------------------|-----------|
|            |                          | nce Sheet                 |           |
| Name of Pr | ogramme/ Activity : Read | ing competition           |           |
| Organised  | by : Department of       | Malayalam                 |           |
| Date : 19- | 6-2020                   | in galan                  |           |
| Sl. No.    | Name of Participants     | Batch & Year              | Signature |
| 1          | Safeela.p                | B. com finance Bolg-das   | Bloota    |
| 2          | Aparna mohan             | B.com Corperation adeg do | 1         |
| 3          | Navya-P.K                | B.A Economicadores        |           |
| 4          | Hasna. pq.               | BBA finance (2019-2022)   | Mastel    |
| 5          | VARSHA T.F               | BBA Finany adag           | Nachel .  |
| 6          | Vishnu proiya            | BBA finance (2019-1022)   | (Jan) :   |
| 7          | Harghana.                | BBB finance (2019-doz)    | della     |
| 8          | Thasleema. O             | BBB (Angreday-202)        | Thastooms |
| 9          | Sujithra. k.S            | BBA financelaoly-aon      | Scipithag |
| 10         | Nittu. N. I              | Blomfinan(plaog.200)      | Andread   |
| 11         |                          |                           |           |