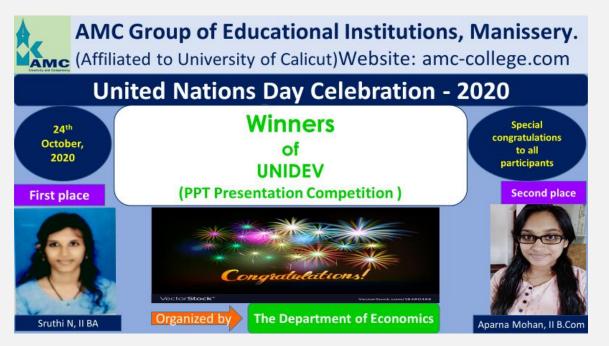

| Chitra         | II B.A.             |  |  |
| 11.                                      | Sruthi         | II B.A.             |  |  |

#### **UNIDEV - PPT Presentation Programme**

The Economics department conducted a programme – UNIDEV in commemoration with UN Day on October 24, 2020. UNIDEV is a PPT presentation competition programme. In the PPT presentation the participants are supposed to introduce United Nations, its contribution to developing countries with special reference to India.



The programme was an interdepartmental activity and the students explained the role UN in economic development of developing countries like India. Sruthi N from II B.A. won the first place and Aparna Mohan from II B.Com Corporation won the second place. 24 students participated in the programme.



| Participants list |                       |               |
|-------------------|-----------------------|---------------|
| #                 | Name of participants  | Class         |
| 1                 | 04 01. Ajith C S      | 3rd BA Eco    |
| 2                 | 04 02. Ajmil S        | 3rd BA Eco    |
| 3                 | 04 03. Akhila O S     | 3rd BA Eco    |
| 4                 | 04 05. Anil Babu P B  | 3rd BA Eco    |
| 5                 | 04 06. Anoop K        | 3rd BA Eco    |
| 6                 | 04 07. Aparna Mohan   | 2nd B.Com     |
| 7                 | 04 08. Anusha K A     | 3rd BA Eco    |
| 8                 | 04 09. Aparna T P     | 3rd BA Eco    |
| 9                 | 04 10. Ardra K        | 3rd BA Eco    |
| 10                | 04 12. Sruthi N       | 2nd BA E