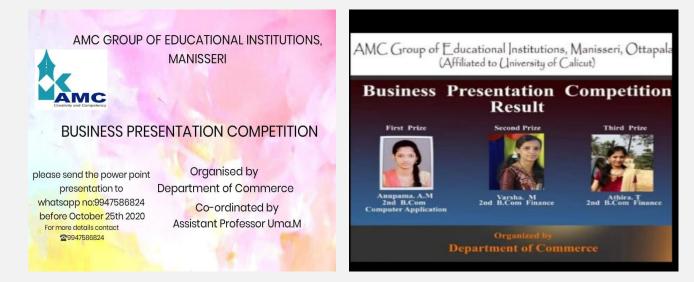

tition**

A Business Presentation Competition was organized by Commerce Department for Commerce Students. Assistant Professor UMA. M was the co-ordinator of the programme. The students were actively participated in the programme. The aim behind conducting this competition was to enrich their knowledge and creativity. The judges of the competition was Assistant Professor RAJAN. K, Assistant Professor SUDEEP .P and Assistant Professor Hareesh. K.R. The First Prize was bagged by ANUPAMA.A.M , a student from 2<sup>nd</sup> B.Com Computer Application and the Second Prize was bagged by VARSHA.M, a student from 2<sup>nd</sup> B.Com Finance and Third Prize was bagged by ATHIRA.T, a student from 2<sup>nd</sup> B.Com Finance.

The students who participated in the competition with great enthusiasm.



### LIST OF PARTICIPANTS

- 1. Hridya.A, 2<sup>nd</sup> B.Com Finance
- 2. Athira.T, 2<sup>nd</sup> B.Com Finance
- 3. Varsha.M, 2<sup>nd</sup> B.Com Finance
- 4. Sreerag.K, 3<sup>rd</sup> B.Com Co-operation
- 5. Vismaya.T.S, 2<sup>nd</sup> B.Com Finance
- 6. Anupama.A.M, 2<sup>nd</sup> B.Com Computer Application
- 7. Swathi.M, 3<sup>rd</sup> B.Com Finance
- 8. Krishnaja.P, 2<sup>nd</sup> B.Com Co-operation
- 9. Divya.P, 2<sup>nd</sup> B.Com Computer Application
- 10. Christo Mathew 3rd B.Com Computer Application
- 11. Aparna.T.S, 2<sup>nd</sup> B.Com Co-operation
- 12. Vinay Nair, 3rd B.Com Computer Application

### Mobile Photography Competition

A Mobile Photography Competition was organised by Department of Commerce. The aim behind conducting this competition was to enrich their crea