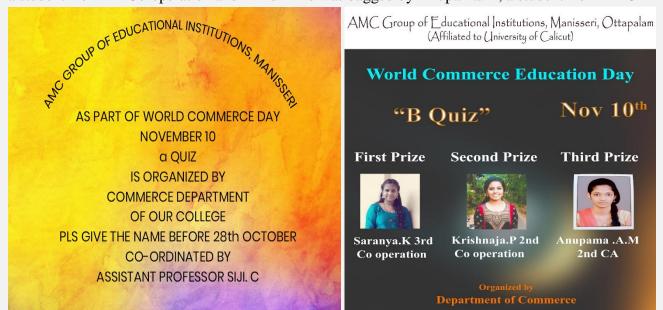

|



### **B** Quiz Competition

The Department of Commerce celebrated WORLD COMMERCE EDUCATION DAY on NOVEMBER 10<sup>th</sup>. The Department had organized an inter-departmental activity "B QUIZ". Assistant Professor Siji. C was the co-ordinator of the programme. The students actively participated in the event. Quiz was conducted through Google Forms.There are 50 questions in the quiz. Sixteen students were participated in the quiz and time allotted to students is one hour. It was very informative and knowledge enriching competition. The First Prize was bagged by Saranya. K , a student from 3<sup>rd</sup> Co-operation and the Second Prize was bagged by Krishnaja.P, a student from 2<sup>nd</sup> Co-operation and Third Prize was bagged by Anupama.M, a student from 2<sup>nd</sup> CA



### LIST OF PARTICIPANTS

- 1. Abhirami.M, 2<sup>nd</sup> CA
- 2. Anupama.A.M, 2<sup>nd</sup> CA
- 3. Krishnaja.P, 2<sup>nd</sup> Co-operation
- 4. Remya.R, 2<sup>nd</sup> Co-operation
- 5. Ajay.N.N, 2<sup>nd</sup> Finance
- 6. Ajithya Krishna.K.J, 2<sup>nd</sup> Finance
- 7. Hridya.A, 2<sup>nd</sup> Finance
- 8. Neethu.K, 3<sup>rd</sup> CA
- 9. VinayNair, 3<sup>rd</sup> CA
- 10. Reshma.T, 3<sup>rd</sup> Co-operation
- 11. Sadiqali.K.S, 3<sup>rd</sup> Co-operation
- 12. Sandeep.V.P 3<sup>rd</sup> Co-operation
- 13. Saranya, 3rd Co-operation
- 14. Sreerag.K 3<sup>rd</sup> Co-operation
- 15. Surya.P, 3<sup>rd</sup> Co-operation
- 16. Varsha, 3<sup>rd</sup> Co-operation

### **Business Presentation Competition**

A Business Presentation Competition was organized by Commerce Department for C