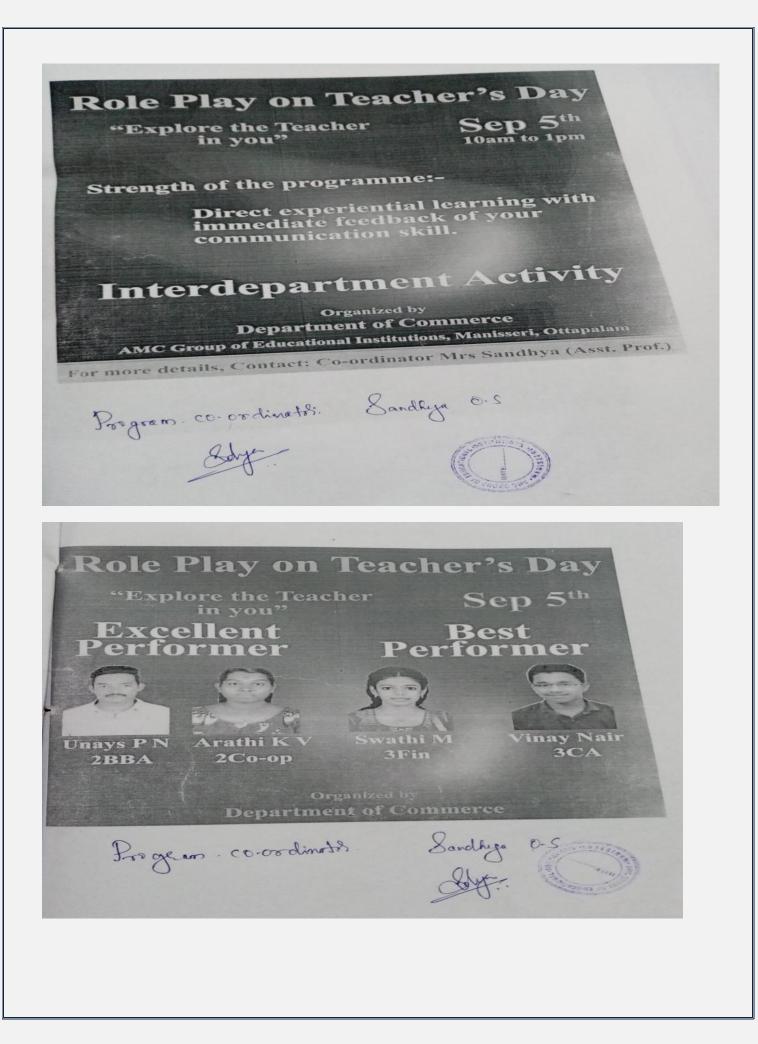

is programme student took the role of teachers and they got direct experiential learning with immediate feed back of their communication and presentation skill.

Participants:

- Rinshana P.P\_2B.A Economics
- Sruthi.\_M\_ 3B.A Economics .
- Vaishnavi T.V \_ 2 B.com.finance
- Athira T. \_2\_B.com.finance
- Mridula M. 2 M.com
- Hridya .A. 2B.COM Finance
- Alisha James 3 B.com co-operation •
- Chithra .S 2 B A Economics .
- Aparna Mohan -B.com Co-operation
- Vasandhi .A 2 B.Com.Finance
- 2B.A Economics Sruthi.N. -
- 2BBA Arjun .K. .
- Unays.P.N. 2BBA 0
- Arathi K.V. \_2 B.com.co-operation -
- Vinay Nair. \_3.BCOM computer Application
- . Arya .V. \_2 M.COM.
- Swathi .M. \_3 B.COM.Finance .
- Akhila .M. \_3B.COM Computer Application
- Anusha .K. \_3B.A Economics

co.ordinator. : Sandhya O.S



### **DIGITAL POSTER MAKING COMPETITION**

A digital poster making competition was organised by commerce department for Commerce students on 31st October 2020. The aim behind conducting this competition was to check the creative and artistic skills of the students and to inculcate certain social values to the students. The suggested team of competition was "Industrial pollution ". The time allotted to create the digital poster was 4 hours. The judges of the competition was Assistant professor Sudeep.P, Assistant professor Sarala. K. T, Assistant professor Uma. M.

The decision regarding the winners was made on the basis of following criterias:

- Visual appeal
- Authenticity
- Theme
- Proportion

The following students bagged the first and second position in the digital poster making com