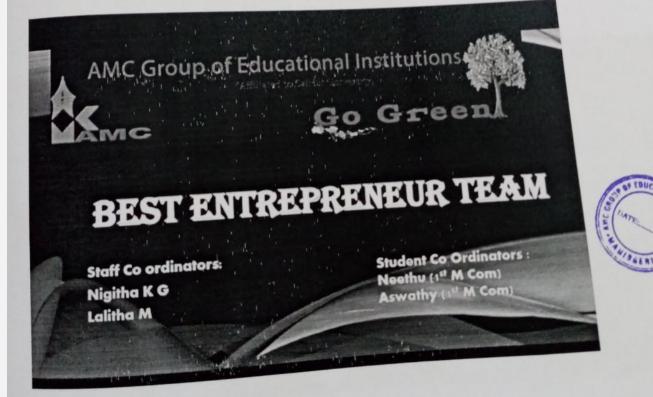

on 24.02.2021 and Students formed as 8 groups and they have done their task in various rounds. was 10 rounds included in the program. Mrs Sarala K T (college coordinator ) and Mrs Nisha SasiKumar (Vice Principal), Mrs Dhanya K (assistant professor department of management), Mrs Durga N (HOD, department of management) was the judges of the various games. The game was for finding the entrepreneurial talents of students and also giving them a motivation to develop in their own way. All the games were helpful for improving their physical and mental talents and strength. Team B Abiram P and team won the first prize with cash reward. Team D Midhuna K R and team won the second price. Nittu N J and team won the third prize.

Program Co ordinator

Nigitha K G

Head of the department Dr. Mugesh P





SYNERGY 2021 BEST ENTREPRENEUR TEAM LIST OF PARTICIPANTS SL no. Name of participants Signature Class 1st cop Mexico Megana K.J 1 Buthlais Basilg Nassiain. N 1st - cop 2 157-COP hours Ram Prancesha. M. 3 15+-000 Southi A Srulliy k 1st - cop 5 Navya. K.K Navyo Kiblejal 2nd Cop Krishngia.P 16 RAM21 A2 - 13 Kishoa. K.P 1 Aland 152 - CA Abligitta . A 8. 15t.CA Dailynar 9. Vaishugo. K.P. Asiji 157-000 10. sijilash P.P. 132 - CA MI. Vibin M 2nd. cop Sandeep. R.V -12. 2nd cop matricely -Mahash V.S 13. Acous A 2nd. cop Aswain . R 14. the affect 3nd Fin 15. Nilta N.J agel in 2nd - fin @ 16 Uyshanavi T.V Bight 2nd. fin 17. Vismaya - 7.3 alsoets. Fylia Failes A2-121 19. Syam.k rid bre till. 120 Sudhi Soman

| SL. No | Name of participants | Class          | 1