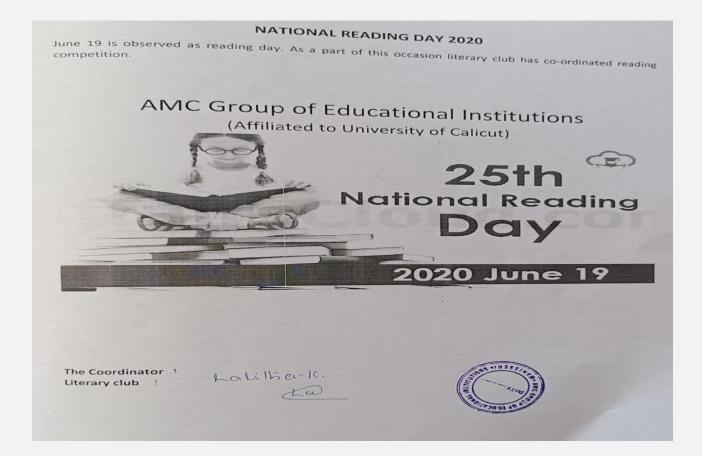

#### **Readers Day celebration**

The Malayalam department has celebrated Readers Day on June 19th 2020. The department conducted a reading competition in a online platform.10 Students participated the competition.