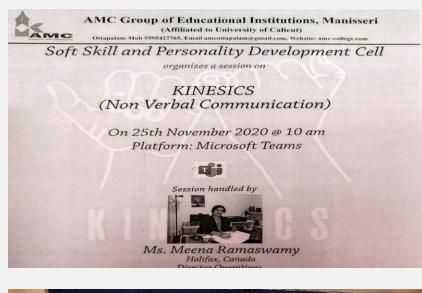

C

### **KINESICS – NONVERBAL COMMUNICATION**

Kinesics is a study of the way in which certain body movements and gestures serve as a form of nonverbal communication. It is considered to be an intelligent way of communication. To gear up students initially, a class on nonverbal communication was given to the first year students on 25 November 2020, in the audio visual hall of the institutions. The session was handled by Mrs Meena Ramaswamy, Director Operations of the institution. Around 150 students participated in the session. The session consists of brainstorming activities, games and so on. It was really a new experience for the students. The session lasted for 2 hours and was conducted on a virtual platform, Microsoft Teams. It was a rejuvenating session. Students had a great time.





### **Programme chart**

- 1. Prayer
- 2. Welcome speech : Divya Haridas, Co-ordinator
- 3. Resource Person : Mrs. Meena Ramaswamy, Director Operations
- 4. Vote of thanks : Mrs. Nisha Sasikumar, Vice Principal

KINESICS- NONVERBAL COMMUNICATION

25/ 11/2020 PARTICIPATION LIST

| NAME                  |