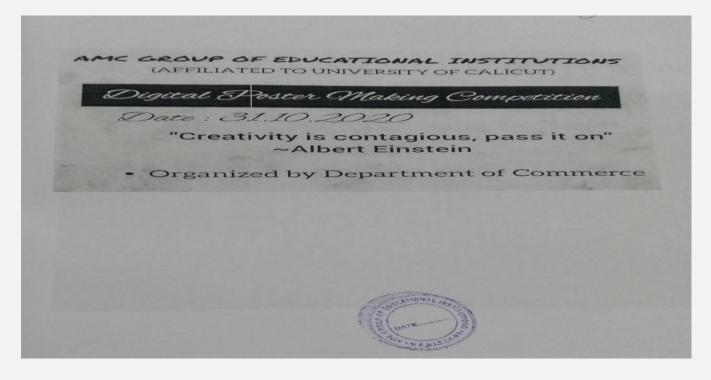

s :

| SL. No | Name              | Class                            |
|--------|-------------------|----------------------------------|
| 1      | Pravitha. V. S    | II B. COM co-operation           |
| 2      | Megha.k           | II B. COM Co-operation           |
| 3      | Krishnaja.p       | li B. Com Co-operation           |
| 4      | Akarsh.M          | II B. Com Finance                |
| 5      | Vasandhi. A       | II B. Com Finance                |
| 6      | Rohith Ramesh.T   | II B. Com Finance                |
| 7      | Muhammed Musthafa | II B. Com computer Applications  |
| 8      | Christo Mathew    | III B. COM Computer Application  |
| 9      | Sooraj.c          | III B. COM Computer Applications |
| 10     | Hareesh lal.T     | III B. COM Finance               |







#### B .QUIZ competition for PG students

B.quiz competition was conducted by the department of commerce on 5/01/2021 through online platform micro soft teams. The main purpose of the competition was to know the business knowledge among students.

Participants....

| 1 | Ajay M.S             | 1.M.com |
|---|----------------------|---------|
|   | Sruthi.K.B.          | 1.M.com |
| 3 | Neethu Mohan T.M.    | 1.M.com |
| 4 | Aswathi Chandran .c. | 1.M.com |
|   | Anagha .K.           | 1.M.com |
|   | Aniana T.            | 1.M.com |

AMC Group of Educational Institutions

### B.QUIZ FOR PG STUDENTS

on 5.01.2021 Platform:microsoft teams Organised by Department of commerce For more details contact Asst.Professor . Sandhya o.s Mob:9567781902

#### Winners..

The first and second place se