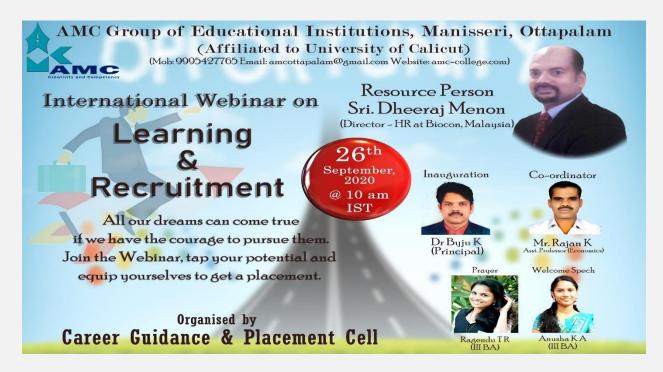

### **Update Your GK - Report**

The Career Guidance and Placement Cell organized online coaching classes especially for updating general knowledge of the students for competitive examination. More questions are coming from general knowledge sections in competitive examinations. Thus, the main objective of the programme is to update the general knowledge of the students by conducting regular classes and GK test papers. 74 students participated in the programme