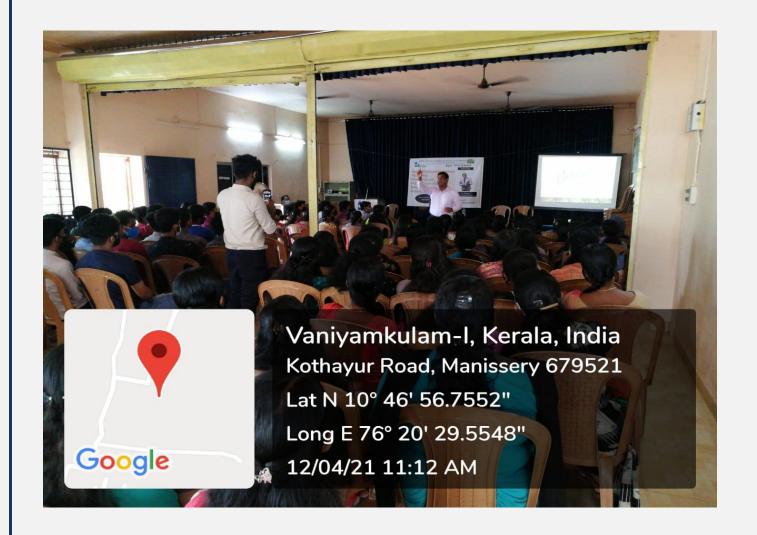

### **Update Your GK - Report**

The Career Guidance and Placement Cell organized online coaching classes especially for updating general knowledge of the students for competitive examination. More questions are coming from general knowledge sections in competitive examinations. Thus, the main objective of the programme is to update the general knowledge of the students by conducting regular classes and GK test papers. 74 students participated in the programme