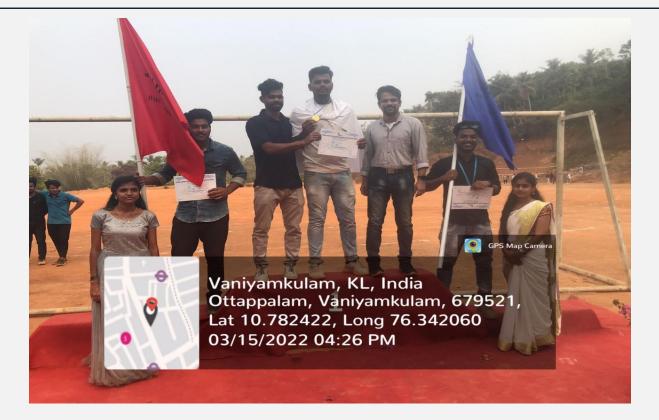

#### DESCRIPTION

Our team represented the C Zone football tournament which was conducted at MES College manarkkad. Our team was in POOL-B and the first match was against IHRD Attapady. Our team was represented by AnzaL Rahman of 3<sup>rd</sup> BBA.

#### **PROGRAMME PHOTOGRAPHS**

Adarsh N

Programme coordinator

List of Participants

| Name              | Class           | Signature |
|-------------------|-----------------|-----------|
| SAIMUL ABID C A   | E BLOOM FINANCE | Set       |
| ANANDAN KU        | HACOMICA        | ha        |
| NDHIKKRISHNAER    | II II COM CO-OP | R         |
| VISI N            | H 8.COM CO-OP   | ×         |
| ASIRIN N B        | ILB.COM CA      | Assis     |
| ASHIQ M H         | II B.COM CA     | -4        |
| ABOUL BAHIS K K   | IF BLOOM CA     | to        |
| BINU N            | BIBLOOM CA      | Bour      |
| MUHAMMED ANAS A K | I BLOOM FINANCE | inte      |