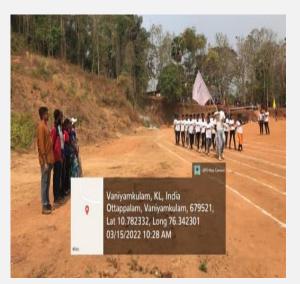

#### **Programme Summary**

Annual Sports day 2021-2022

**Organized by Department of Physical education** 

Campus divided the students into six groups and each team was allotted with different colours

#### The group name is as follows

- 1. JAWAHAR (RED) 4.SUBHASH (WHITE)
- 2. BHAGATH (BLACK) 5.AMBEDKAR (BLUE)
- 3. JHANSI (YELLOW) 6.TAGORE (GREEN)

Sports develops a sense of friendliness among the students and develops their team spirit. It helps students to develop mental and physical toughness. The college believes that sports is an integral part of education. It is understood that participation in sports can aid physical and social development. The sports day was inaugurated by Dr. Byju K, Principal, AMC Group of Educational Institutions The programme co-ordinators were Mr. Adarsh N(Assistant professor, Dept.of Physical education), Mr.Anzal Rahman N (3<sup>rd</sup> BBA Finance) .The programme was moderated by Ms. Sarala K T (General Head, AMC Group of Educational Institutions

# TRACK AND FIELD EVENTS