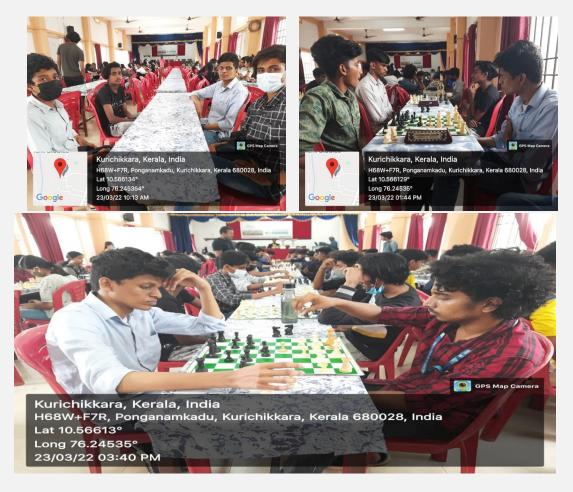

f. Dr. MK. layastj., Vica<br>Chancellor, University of Calicat |
| Programma datalite   | intercollegiste chess competition                                                |

"Programme summary along with photos are attached herewith

## **PROGRAMME SUMMARY**

#### CHESS COMPETITION

#### Organized by ELIMS COLLEGE OF ARTS AND SCIENCE THRISSUR

Date:23/03/2022

Venue : Seminar hall ELIMS college of arts and science

#### Description

The programme was organised by ELIMS college of arts and science in association with university of Calicut. The competition was conducted to every colleges of C ZONE (Calicut university). M.Vignesh prasad (Ist Bcom finance) Joseph (Ist Bcom finance) Ameen Rashid (Ist Bcom CA) Ajeesh R (IInd Bcom CA) represented our institution.

#### **PROGRAMME PHOTOGRAPHS**



Adarsh N

Co ordinator

#### REPORT ON CELEBRATION OF WORLD MUSIC DAY 2021-2022 Date 21.06.2021 Organized by Fine Arts Club (DHWANI) Co-ordinator Rajeesh Kumar M, Asst Professor, Dept. of Comme Event 1- Tribute to music The aim of this programme was to improve the singing alent of the stu Event 2 - Group dance competition The objective was to make an interest in arts and c of the students. Programme details The programme helps to boost the tal ogramme summary is attached herewith ogramme Co-ordinator

#### World music day

On 21<sup>st</sup> June the Fine arts club 'Dhwani" celebrated world music day. On that occasion the club has gave a tribute to music named 'Ragamaliga". 9 students were participated the programme and sung a song. The main aim of this programme was to observe the day f