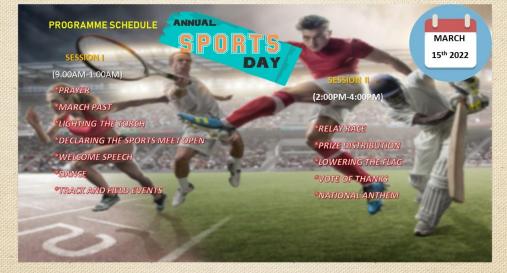

#### **Programme Summary**

Annual Sports day 2021-2022

**Organized by Department of Physical education** 

Campus divided the students into six groups and each team was allotted with different colours

#### The group name is as follows

- 1. JAWAHAR (RED) 4.SUBHASH (WHITE)
- 2. BHAGATH (BLACK) 5.AMBEDKAR (BLUE)
- 3. JHANSI (YELLOW) 6.TAGORE (GREEN)

Sports develops a sense of friendliness among the students and develops their team spirit. It helps students to develop mental and physical toughness. The college believes that sports is an integral part of education. It is understood that participation in sports can aid physical and social development. The sports day was inaugurated by Dr. Byju K, Principal, AMC Group of Educational Institutions The programme co-ordinators were Mr. Adarsh N(Assistant professor, Dept.of Physical education), Mr.Anzal Rahman N (3<sup>rd</sup> BBA Finance) .The programme was moderated by Ms. Sarala K T (General Head, AMC Group of Educational Institutions