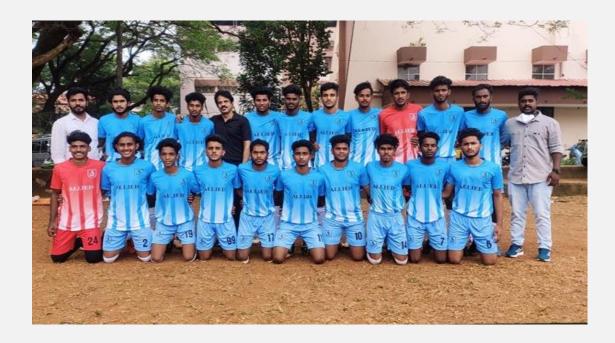

#### DESCRIPTION

Our team represented the C Zone football tournament which was conducted at MES College manarkkad. Our team was in POOL-B and the first match was against IHRD Attapady. Our team was represented by AnzaL Rahman of 3<sup>rd</sup> BBA.

#### **PROGRAMME PHOTOGRAPHS**

Adarsh N

Programme coordinator

List of Participants

| Name              | Class           | Signature |
|-------------------|-----------------|-----------|
| SAIMUL ABID C A   | E BLOOM FINANCE | Set       |
| ANANDAN KU        | HACOMICA        | ha        |
| NDHIKKRISHNAER    | II II COM CO-OP | R         |
| VISI N            | H 8.COM CO-OP   | ×         |
| ASIRIN N B        | ILB.COM CA      | Assis     |
| ASHIQ M H         | II B.COM CA     | -4        |
| ABOUL BAHIS K K   | IF BLOOM CA     | to        |
| BINU N            | BIBLOOM CA      | Bour      |
| MUHAMMED ANAS A K | I BLOOM FINANCE | inte      |