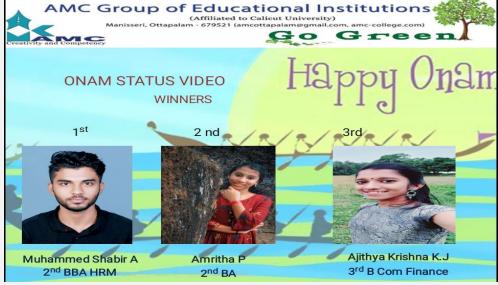

------------------------|-----------------------------------------------|
| Organized by                    | Fine Arts Club (DHWANI)                       |
| Co-ordinator                    | Sheeja V, Asst Professor, Dept. of Management |
| Programme summary is attached h | nerewith.                                     |

## **Onam Status Video**

The Fine Arts Club organized "Onam Status Video competition " related to Onam Celebration on August 18 th Wednesday 2021. Assistant Professor Sheeja V was the co-ordinator of the program. The students were actively participated in the program. Twenty students were participated in the program. The winners of the competition is Mohammed Shabir  $2^{nd}$  BBA HRM, Amritha P  $2^{nd}$  BA Economics and Ajithya Krishna  $3^{rd}$  B Com Finance.





Co-ordinaor

#### REPORT ON

#### ONAKAZHCHAKAL - PHOTOGRAPHY COMPETITION 2021-2022

| Date              | 18.08.2021                                                                                                                                     |  |
|-------------------|------------------------------------------------------------------------------------------------------------------------------------------------|--|
| Organized by      | Fine Arts Club (DHWANI)                                                                                                                        |  |
| Co-ordinator      | Jisha K, Asst Professor, Dept. of English                                                                                                      |  |
| Programme details | The aim of