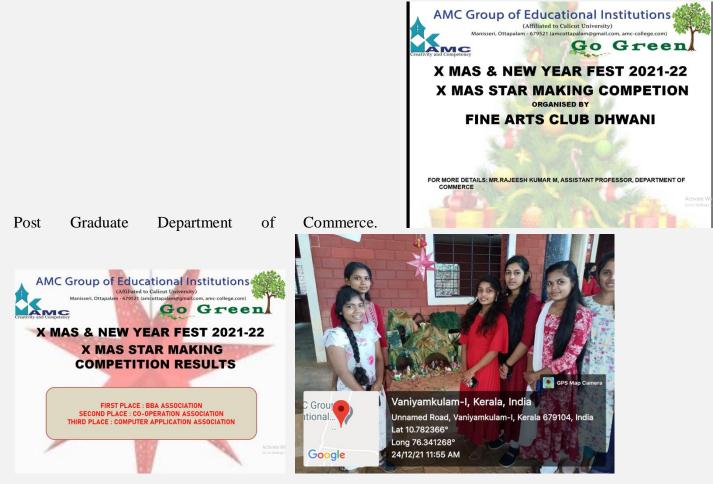

# **AMC Group of Educational Institutions**

(Affiliated to Calicut University)

Manisseri, Ottapalam - 679521 (amcottapalam@gmail.com, amc-college.com) (Accredited with NAAC B++)

| CRIETERION  | 5- STUDENT SUPPORT AND<br>PROGRESSION                                                                                        |
|-------------|------------------------------------------------------------------------------------------------------------------------------|
| KEY         | 5.3 STUDENTS'                                                                                                                |
| INDICATOR   | PARTICIPATION                                                                                                                |
| METRIC NO.  | 5.3.3- AVERAGE NUMBER OF<br>SPORTS AND CULTURAL<br>ACTIVITIES/EVENTS IN<br>WHICH STUDENTS OF THE<br>INSTITUTION PARTICIPATED |
| FILE        | DETAILS OF THE EVENTS                                                                                                        |
| DISCRIPTION | <b>FOR THE YEAR 2021-22.</b>                                                                                                 |