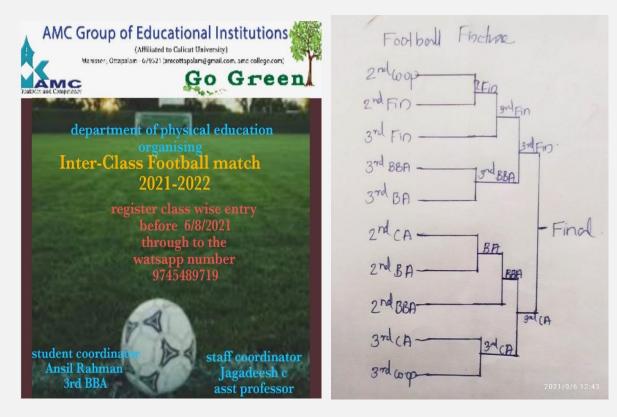

#### INTERCLASS FOOTBALL TOURNAMENT

| Date and Time        | 8/8/2021 to 18/8/2021 10 am                                                 |
|----------------------|-----------------------------------------------------------------------------|
| Organized By         | Department of physical education                                            |
| Staff Co-ordinator   | Jagadeesh-C Asst. Professor, Department<br>of Management                    |
| Student Co-ordinator | Not applicable                                                              |
| Other particulars    | Inaugurated by: Dr.Byju k Principal AMC Group of<br>educational institution |
| Programme details    | Inter class football tournament                                             |

\*Programme summary along with photos are attached herewith

Dr. BYJU. K M.Com (Double), MBA, CWA, M Phil, PhD PRINDIPERSIU K AMC GROUP OF EDUCATIONAL INSTITUTIONS AFFILIATED TO C Prince Institutions AFFILIATED TO C Prince Identive Histry MANISSENT, PIN - 6/9 027 Adarsh N Co-ordinator DECATIONAL Affilisted to information University ANIS

#### DESCRIPTION

The aim of the programme was to encourage and promote football players in college. Skills like teamwork, leadership, patience, discipline, learning from failure, Sportsmanship are developed only when students play sports regularly, and these skills are equally important when it comes to studies and management. The programme was inaugurated by Dr.Byju k (Principal, AMC Group of Educational Institution). The programme co-ordinators were Mr.Jagadeesh C (Assistant professor, Dept of Management.