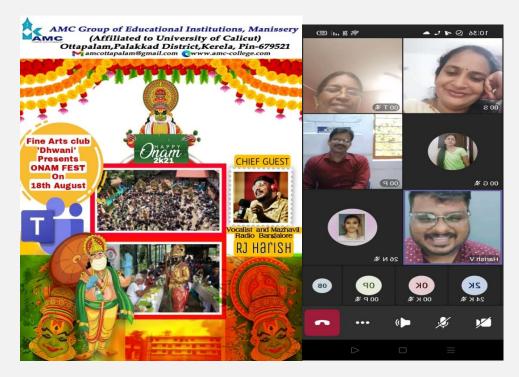

I- 2021'

On 18<sup>th</sup> August 2021 the Fine Arts Club of Dhwani, AMC Group of Educational Institutions organized Onam celebration at 10 A.M onwards. The Onam celebration was inaugurated by Mr. Harish Vettekkat, who is a famous Vocalist and Mazhavil Radio Bangalore. Our college principal Dr.Byju.K gave Key note Address and Onam wishes to all students. The main aim of this celebration is to bring the importance of cultural awareness about students. Sruthi.N from 3<sup>rd</sup> BA Economics was the student coordinator and Mr.Rajeesh Kumar M, Assistant Professor; Department of Commerce was the staff Coordinator of this programme. The programme was done through virtual mode using the Teams application. After the official session the student's activities played through Teams application.



Programme coordinator

Fine Arts Club Staff coordinator

On 18<sup>th</sup> August 2021

# Programme chart

| Starts @ 10.00 AM                  |                                            |
|------------------------------------|--------------------------------------------|
| Prayer –                           | Arathi K V (3rd B. Com Cooperation)        |
| Welcome Address –                  | Kavya Krishna T K (3rd B. Com Cooperation) |
| Key note address and Onam Wishes – | Dr.Byju K (College Principal)              |
| Inaugural Address -                | Mr. Harish Vettekkat                       |
|                                    | Vocalist and Mazhavil Radio, Bangalore     |
| Felicitation -                     | Ms.Nisha Sasikumar (Vice Principal)        |
|