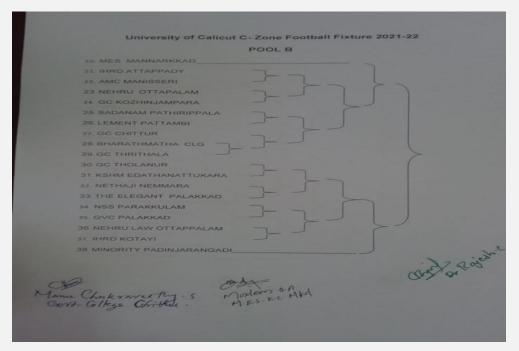

#### DESCRIPTION

Our team represented the C Zone football tournament which was conducted at MES College manarkkad. Our team was in POOL-B and the first match was against IHRD Attapady. Our team was represented by AnzaL Rahman of 3<sup>rd</sup> BBA.

#### **TOURNAMENT FIXTURE**