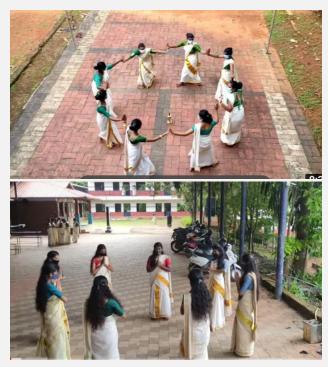

of the State, Kerala and latter is an occasional competition conducted during the Onam season. They enrich the cultural diversity of Kerala. Eight students of six teams were participated in the programme. The competition was co-ordinated by UMA. M (Assistant Professor, Department of Commerce). The competition was judged by Divya. A (Assistant Professor, Department of Economics), Sruthy. P. V (Assistant Professor, Department of Malayalam), Jisha. K (Assistant Professor, Department of English). The 1<sup>st</sup> prize was bagged by 3<sup>rd</sup> B. Com Co-Operation, 2<sup>nd</sup> prize bagged by 2<sup>nd</sup> BBA Finance and 2<sup>nd</sup> BBA HRM and 3<sup>rd</sup> prize bagged by 3<sup>rd</sup> B. Com Finance. The students who participated in the competition with great enthusiasm.







List of Participants :-1. Arathi. K. V - 3rd B.com Co-Operation 2. Pravitha. V. S - 3rd B.com Co-Operation 3. Sneha. T. P - 3rd B.com Co-Operation 4. Awathi. C - 3rd B. com Co-Operation 5. Meera Krishna. N. P - 3rd B.com Co-Operation 6. Akhila. T. M - 3rd B.com Co-Operation 7. Kavya Krishna. T. K - 3rd B. Com Co-Operation 8. Varsha. N. M - 3rd B.com Co-Operation 9. Sneha. A. B-2nd BBA Finance 10. Sona C.M - 2nd BBA Finance 11. Akhila. K. P - 2nd BBA Finance 12. Amritha. K - 2nd BBA HRM 13. Aiswarya. K - 2nd BBA HRM 14. Navami Krishna, A. R - 2nd BBA HRM 15. Sunila. K. S - 2nd BBA HRM 16. Namitha. V - 2nd BBA HRM 17. Vandhana. P. P - 3rd B.com Finance 18. Sona. P - 3rd B.com Finance 19. Vyshnavi. T. V - 3rd B.com Finance 20. Vasandhi. A - 3rd B.com Finance 21. Ambika. P - 3rd B.com Fina