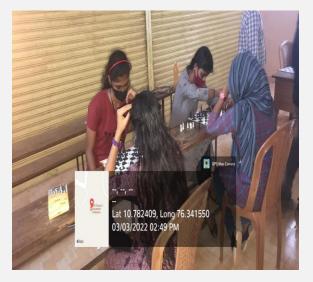

| LIST OF GAMES       | TRACK AND FIE   | LD EVENT |
|---------------------|-----------------|----------|
| FOOTBALL (28/02/22) | 100             | M/W      |
| CRICKET (3/02/22)   | 200             | M/W      |
| CHESS               | 400             | M/W      |
|                     | 800             | Μ        |
| CHESS M/W           | 1500            | Μ        |
|                     | SHOTPUT         | M/W      |
|                     | DISCUS THROW    | Μ        |
|                     | 400 X 100 RELAY | M/W      |
|                     | 400 X 400       | Μ        |

## CHESS