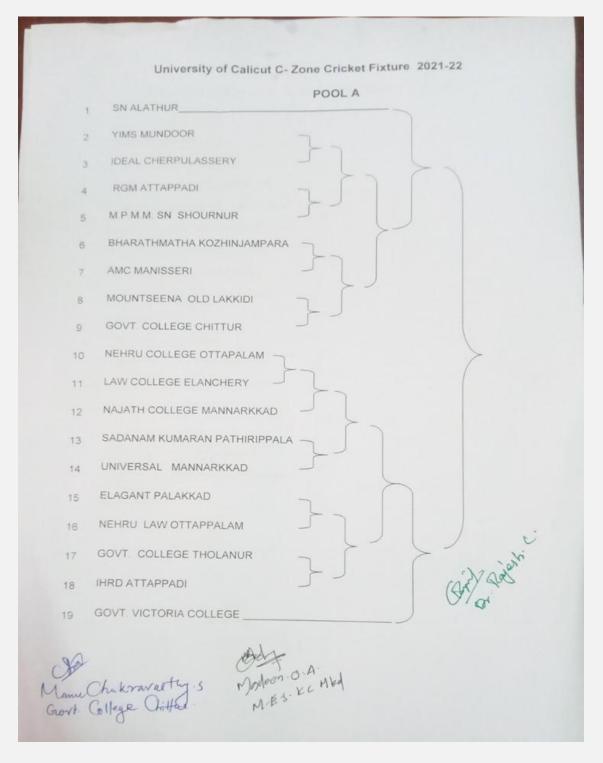

## **PROGRAMME FIXTURE** University of Calicut C- Zone Cricket Fixture 2021-22 POOL A SN ALATHUR 1 YIMS MUNDOOR 2 IDEAL CHERPULASSERY 3 RGM ATTAPPADI M.P.M.M. SN SHOURN JR 5 BHARATHMATHA KOZHINJAMPARA 6 AMC MANISSERI MOUNTSEENA OLD LAKKIDI 8 GOVT COLLEGE CHITTUR 9 NEHRU COLLEGE OTTAPALAM LAW COLLEGE ELANCHERY 11 NAJATH COLLEGE MANNARKKAD 12 SADANAM KUMARAN PATHIRIPPALA 13 UNIVERSAL MANNARKKAD 14 ELAGANT PALAKKAD 15 NEHRU LAW OTTAPPALAM 1 gainti 16 GOVT COLLEGE THOLANUR 17 IHRD ATTAPPADI 18 GOVT VICTORIA COLLEGE 19 Molleen. O.A. M.E.S. KC MEd Manu Chukravaety s Govt College Chittee