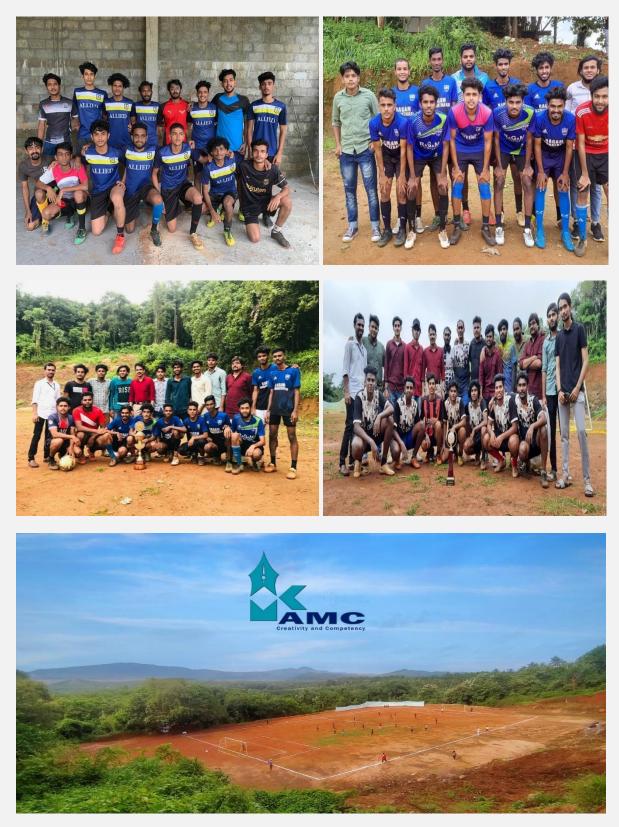

arsh N Co-ordinator DECATIONAL Affilisted to information University ANIS

#### **Programme Summary**

#### INTER CLASS FOOTBALL TOURNAMENT

#### **Organized by Department of Physical Education**

DATE: 18/08/2021

**VENUE:**COLLEGE GROUND

#### DESCRIPTION

The aim of the programme was to encourage and promote football players in college. Skills like teamwork, leadership, patience, discipline, learning from failure, Sportsmanship are developed only when students play sports regularly, and these skills are equally important when it comes to studies and management. The programme was inaugurated by Dr.Byju k (Principal, AMC Group of Educational Institution). The programme co-ordinators were Mr.Jagadeesh C (Assistant professor, Dept of Management.

#### BROCHURE



#### PROGRAMME PHOTOGRAPHS



Adarsh N Co ordinator

# List of participants

| Name               | Class     |
|--------------------|-----------|
| Anush tp           | 2nd co-op |
| Amal Narayanan     | 2nd co-op |
| Shibindas p        | 2nd co-op |
| Mansoor k          | 2nd co-op |
| Sijilesh p p       | 2nd co-op |
| Akshay k (6)       | 2nd co-op |
| Raveendran V M     | 2nd co-op |
| Muhammed Arshak VA | 2nd co-op |
| BIJITH BABU V S    | 2nd co-op |

| Name                  | Class  |
|-----------------------|--------|
| JITTESH. U            | 2nd BA |
| AKTUL KRISHNAN.<br>VK | 2nd BA |
| VISHNU. TB            | 2nd BA |
| ABHLJITH. VS          | 2nd BA |
| NITHIN. M             | 2nd BA |
| VINEESH. UP           | 2nd BA |
| SHLYAD, MK            | 2nd BA |
| AJAY, PA              | 2nd BA |
| ABHUITH. N