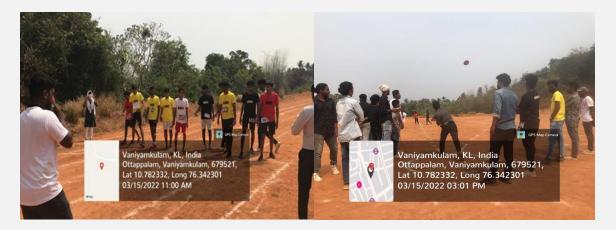

| LIST OF GAMES       | TRACK AND FIE   | LD EVENT |
|---------------------|-----------------|----------|
| FOOTBALL (28/02/22) | 100             | M/W      |
| CRICKET (3/02/22)   | 200             | M/W      |
| CHESS               | 400             | M/W      |
|                     | 800             | Μ        |
| CHESS M/W           | 1500            | Μ        |
|                     | SHOTPUT         | M/W      |
|                     | DISCUS THROW    | Μ        |
|                     | 400 X 100 RELAY | M/W      |
|                     | 400 X 400       | Μ        |

## **PROGRAMME PHOTOGRAPHS**

CRICKET

FOOTBALL