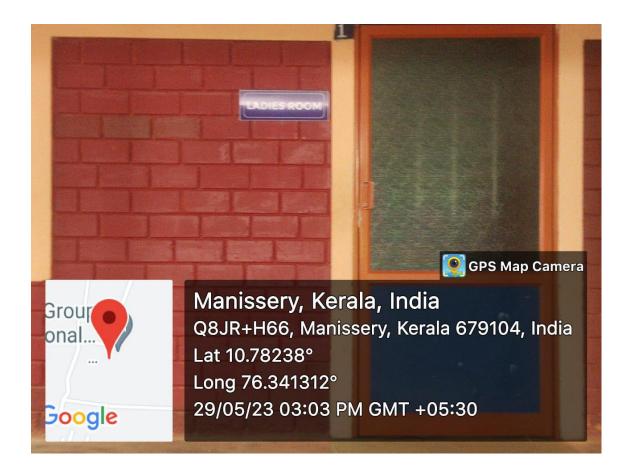

| CRIETERION  | 7. INSTITUTIONAL VALUES AND BEST PRACTICES             |
|-------------|--------------------------------------------------------|
| KEY         | 7.1. INSTITUTIONAL VALUES AND SOCIAL RESPONSIBILITIES. |
| INDICATOR   |                                                        |
| METRIC NO.  | 7.1.1. MEASURES INITIATED BY THE INSTITUTION FOR THE   |
|             | PROMOTION OF GENDER EQUITY DURING THE YEAR 2022-2023   |
| FILE        | PHOTOGRAPHS OF SPECIFIC FACILITIES PROVIDED FOR WOMEN. |
| DESCRIPTION |                                                        |
|             |                                                        |

### **CAMERAS AT VITAL PLACES**



## 24\*7 SECURITY SERVICES



# LADIES` REST ROOM





#### SANITARY PAD DISPOSAL AND INCINERATOR





#### **GYM FACILITY**



## **SHUTTLE BADMINTON TRAINING**



### **FIRE EXTIINGUISHER**



## SELFDEFENCE TRAINING

# GPS Map Camera



Manissery, Kerala, India Q8JR+35H, Allied College Road, Manissery, Kerala, India Lat 10.782522° Long 76.341586° 23/01/23 11:41 AM GMT +05:30

# GPS Map Camera



Manissery, Kerala, India Q8JR+35H, Allied College Road, Manissery, Kerala, India Lat 10.782402° Long 76.341591° 23/01/23 11:37 AM GMT +05:30

#### SPORTS PARTICIPATION

Vaniyamkulam, KL, India Ottappalam, Vaniyamkulam, 679521, KL, India Lat 10.782365, Long 76.341881 03/01/2023 05:30 PM GMT+05:30 Note : Captured by GPS Map Camera

GPS Map Camera

GPS Map Camera

AC IMC

Vaniyamkulam, KL, India Ottappalam, Vaniyamkulam, 679521, KL, India Lat 10.78