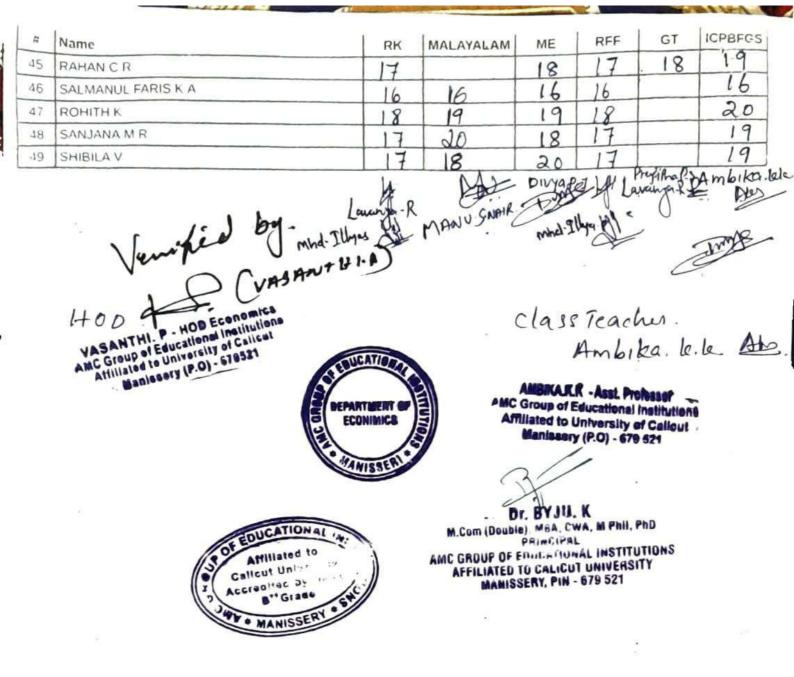

| #                                                                                                                                                                                                                                                                                                                                                                                                                                                                                                                                                                                                                                                                                                                                                                                                                                                                                                                                                                                                                                                                                                                                                                                                                                                                                                                                                                                                                                                                                                                                                                                                                                                                                                                                                                                                                                                                                                                                                                                                                                                                                                                                                                                                                                         | Name                                     | F.A/c      | MSP-2 | RK          | RFF                      | MM         | PCT |  |  |  |  |
|-------------------------------------------------------------------------------------------------------------------------------------------------------------------------------------------------------------------------------------------------------------------------------------------------------------------------------------------------------------------------------------------------------------------------------------------------------------------------------------------------------------------------------------------------------------------------------------------------------------------------------------------------------------------------------------------------------------------------------------------------------------------------------------------------------------------------------------------------------------------------------------------------------------------------------------------------------------------------------------------------------------------------------------------------------------------------------------------------------------------------------------------------------------------------------------------------------------------------------------------------------------------------------------------------------------------------------------------------------------------------------------------------------------------------------------------------------------------------------------------------------------------------------------------------------------------------------------------------------------------------------------------------------------------------------------------------------------------------------------------------------------------------------------------------------------------------------------------------------------------------------------------------------------------------------------------------------------------------------------------------------------------------------------------------------------------------------------------------------------------------------------------------------------------------------------------------------------------------------------------|------------------------------------------|------------|-------|-------------|--------------------------|------------|-----|--|--|--|--|
| 42                                                                                                                                                                                                                                                                                                                                                                                                                                                                                                                                                                                                                                                                                                                                                                                                                                                                                                                                                                                                                                                                                                                                                                                                                                                                                                                                                                                                                                                                                                                                                                                                                                                                                                                                                                                                                                                                                                                                                                                                                                                                                                                                                                                                                                        | JISHNU C M                               | 20         | 18    | 20          | 20                       | 20         |     |  |  |  |  |
| 43                                                                                                                                                                                                                                                                                                                                                                                                                                                                                                                                                                                                                                                                                                                                                                                                                                                                                                                                                                                                                                                                                                                                                                                                                                                                                                                                                                                                                                                                                                                                                                                                                                                                                                                                                                                                                                                                                                                                                                                                                                                                                                                                                                                                                                        | LIJIN VIJAY                              | 18         |       | 17          | 117                      | 18         | 17  |  |  |  |  |
| 44                                                                                                                                                                                                                                                                                                                                                                                                                                                                                                                                                                                                                                                                                                                                                                                                                                                                                                                                                                                                                                                                                                                                                                                                                                                                                                                                                                                                                                                                                                                                                                                                                                                                                                                                                                                                                                                                                                                                                                                                                                                                                                                                                                                                                                        | MUHAMMAD ASHIF P V                       | 18         | 17    | 17          | 17                       | 171        |     |  |  |  |  |
| 45                                                                                                                                                                                                                                                                                                                                                                                                                                                                                                                                                                                                                                                                                                                                                                                                                                                                                                                                                                                                                                                                                                                                                                                                                                                                                                                                                                                                                                                                                                                                                                                                                                                                                                                                                                                                                                                                                                                                                                                                                                                                                                                                                                                                                                        | MUHAMMED ASIF C P                        | 17         |       | 17          | 17                       | 17         | 17  |  |  |  |  |
| 46                                                                                                                                                                                                                                                                                                                                                                                                                                                                                                                                                                                                                                                                                                                                                                                                                                                                                                                                                                                                                                                                                                                                                                                                                                                                                                                                                                                                                                                                                                                                                                                                                                                                                                                                                                                                                                                                                                                                                                                                                                                                                                                                                                                                                                        | MUHAMMED MUZAMMIL C P                    | 16         | 17    | 17          | 17                       | 17         |     |  |  |  |  |
| 47                                                                                                                                                                                                                                                                                                                                                                                                                                                                                                                                                                                                                                                                                                                                                                                                                                                                                                                                                                                                                                                                                                                                                                                                                                                                                                                                                                                                                                                                                                                                                                                                                                                                                                                                                                                                                                                                                                                                                                                                                                                                                                                                                                                                                                        | N SAYAJ                                  | 17         | 17    | 18          | 18                       | 18         | 1   |  |  |  |  |
| 48                                                                                                                                                                                                                                                                                                                                                                                                                                                                                                                                                                                                                                                                                                                                                                                                                                                                                                                                                                                                                                                                                                                                                                                                                                                                                                                                                                                                                                                                                                                                                                                                                                                                                                                                                                                                                                                                                                                                                                                                                                                                                                                                                                                                                                        | NANDHAKRISHNAN V P                       | 17         | 17    | 17          | 17                       | 18         |     |  |  |  |  |
| 49                                                                                                                                                                                                                                                                                                                                                                                                                                                                                                                                                                                                                                                                                                                                                                                                                                                                                                                                                                                                                                                                                                                                                                                                                                                                                                                                                                                                                                                                                                                                                                                                                                                                                                                                                                                                                                                                                                                                                                                                                                                                                                                                                                                                                                        | NANDHÀNA P S                             | 19         | 20    | 20          | 20                       | 20         |     |  |  |  |  |
| 50                                                                                                                                                                                                                                                                                                                                                                                                                                                                                                                                                                                                                                                                                                                                                                                                                                                                                                                                                                                                                                                                                                                                                                                                                                                                                                                                                                                                                                                                                                                                                                                                                                                                                                                                                                                                                                                                                                                                                                                                                                                                                                                                                                                                                                        | NAVYA VENU                               | 18         | 19    | 18          | 18                       | 18         |     |  |  |  |  |
| 51                                                                                                                                                                                                                                                                                                                                                                                                                                                                                                                                                                                                                                                                                                                                                                                                                                                                                                                                                                                                                                                                                                                                                                                                                                                                                                                                                                                                                                                                                                                                                                                                                                                                                                                                                                                                                                                                                                                                                                                                                                                                                                                                                                                                                                        | ROHAN P                                  | 17         | 17    | 17          | 17                       | 19         |     |  |  |  |  |
| 52                                                                                                                                                                                                                                                                                                                                                                                                                                                                                                                                                                                                                                                                                                                                                                                                                                                                                                                                                                                                                                                                                                                                                                                                                                                                                                                                                                                                                                                                                                                                                                                                                                                                                                                                                                                                                                                                                                                                                                                                                                                                                                                                                                                                                                        | SANJAY M                                 | 17         | 17    | 18          | 18                       | 18         |     |  |  |  |  |
| 53                                                                                                                                                                                                                                                                                                                                                                                                                                                                                                                                                                                                                                                                                                                                                                                                                                                                                                                                                                                                                                                                                                                                                                                                                                                                                                                                                                                                                                                                                                                                                                                                                                                                                                                                                                                                                                                                                                                                                                                                                                                                                                                                                                                                                                        | VISMAYA VIVEK                            | 20         | 19.   | 2D          | 20                       | 20         |     |  |  |  |  |
| 54                                                                                                                                                                                                                                                                                                                                                                                                                                                                                                                                                                                                                                                                                                                                                                                                                                                                                                                                                                                                                                                                                                                                                                                                                                                                                                                                                                                                                                                                                                                                                                                                                                                                                                                                                                                                                                                                                                                                                                                                                                                                                                                                                                                                                                        | SRUTHY P                                 | 18         | 19    | 20          | 20                       | 20         |     |  |  |  |  |
| 55                                                                                                                                                                                                                                                                                                                                                                                                                                                                                                                                                                                                                                                                                                                                                                                                                                                                                                                                                                                                                                                                                                                                                                                                                                                                                                                                                                                                                                                                                                                                                                                                                                                                                                                                                                                                                                                                                                                                                                                                                                                                                                                                                                                                                                        | SARATH T P                               | 17         | 18    | 17          | 17                       | 19         |     |  |  |  |  |
| 56                                                                                                                                                                                                                                                                                                                                                                                                                                                                                                                                                                                                                                                                                                                                                                                                                                                                                                                                                                                                                                                                                                                                                                                                                                                                                                                                                                                                                                                                                                                                                                                                                                                                                                                                                                                                                                                                                                                                                                                                                                                                                                                                                                                                                                        | SREEJISHNU E                             | 16         | 17    | 18          | 18                       | 16         |     |  |  |  |  |
| 57                                                                                                                                                                                                                                                                                                                                                                                                                                                                                                                                                                                                                                                                                                                                                                                                                                                                                                                                                                                                                                                                                                                                                                                                                                                                                                                                                                                                                                                                                                                                                                                                                                                                                                                                                                                                                                                                                                                                                                                                                                                                                                                                                                                                                                        | UNNIMAYA C                               | 18         | 20    | 18          | 18                       | 19         |     |  |  |  |  |
| 58                                                                                                                                                                                                                                                                                                                                                                                                                                                                                                                                                                                                                                                                                                                                                                                                                                                                                                                                                                                                                                                                                                                                                                                                                                                                                                                                                                                                                                                                                                                                                                                                                                                                                                                                                                                                                                                                                                                                                                                                                                                                                                                                                                                                                                        | VAISHNAV K VINOD                         | 18         | 17    | 18          | 18                       | 18         |     |  |  |  |  |
| SARALA. K.T HOD General<br>Affiliated to University of Educations<br>Affiliated to University of Callout<br>Affiliated to Uni |                                          |            |       |             |                          |            |     |  |  |  |  |
|                                                                                                                                                                                                                                                                                                                                                                                                                                                                                                                                                                                                                                                                                                                                                                                                                                                                                                                                                                                                                                                                                                                                                                                                                                                                                                                                                                                                                                                                                                                                                                                                                                                                                                                                                                                                                                                                                                                                                                                                                                                                                                                                                                                                                                           | Affiliated to University (P. O) - 079521 | March RY A | 5     | AFFIL LATED | TU GALIGU<br>SERY, FIN - | UNIVERSITI |     |  |  |  |  |
|                                                                                                                                                                                                                                                                                                                                                                                                                                                                                                                                                                                                                                                                                                                                                                                                                                                                                                                                                                                                                                                                                                                                                                                                                                                                                                                                                                                                                                                                                                                                                                                                                                                                                                                                                                                                                                                                                                                                                                                                                                                                                                                                                                                                                                           |                                          |            |       |             |                          |            |     |  |  |  |  |