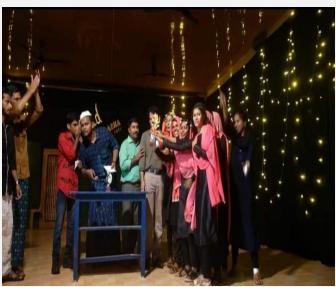

Christmas and Holi is celebrated in the campus with the wholehearted participation of students.

Eid is celebrated every year and students enthusiastically coordinate and participate the programmes.

| S |  |
|---|--|
| 3 |  |