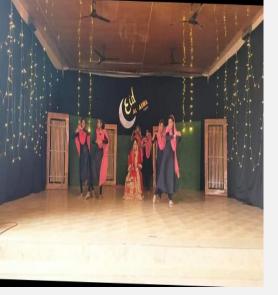

Christmas and Holi is celebrated in the campus with the wholehearted participation of students.

Eid is celebrated every year and students enthusiastically coordinate and participate the programmes.

| S |  |
|---|--|
| 3 |  |