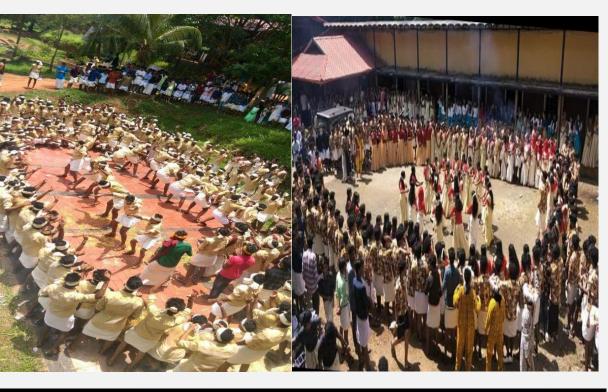

The Institution extensively celebrates Independence and Republic day by hoisting National flag and singing patriotic songs and National Anthem.

The festival Onam is celebrated every year comprising various cultural programmes and competitions connected to it.