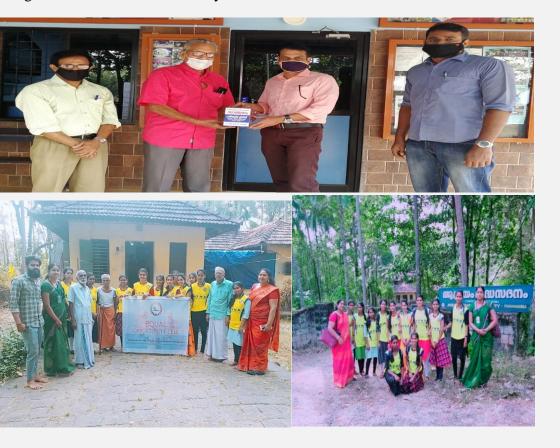

The Institution has formed cells and units for providing an inclusive atmosphere for students right from the time of admission till the end of course completion.

1. SC/ST Cell

Ms. Sheeja V. (Asst.Prof,Department of Management)

Ms. Siji C. (Asst.Prof,Department of Commerce)

2. CARE (Cooperative for Assistance and Relief Everywhere)

Ms. Nisha Sasikumar (Vice Principal)

The College has an Equal Opportunity Cell which encompasses programmes related to the inclusion of disabled and socially marginalized section in the society.