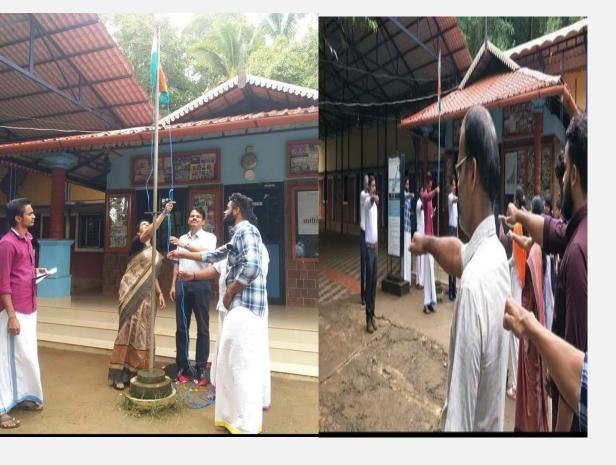

The Institution extensively celebrates Independence and Republic day by hoisting National flag and singing patriotic songs and National Anthem.

The festival Onam is celebrated every year comprising various cultural programmes and competitions connected to it.