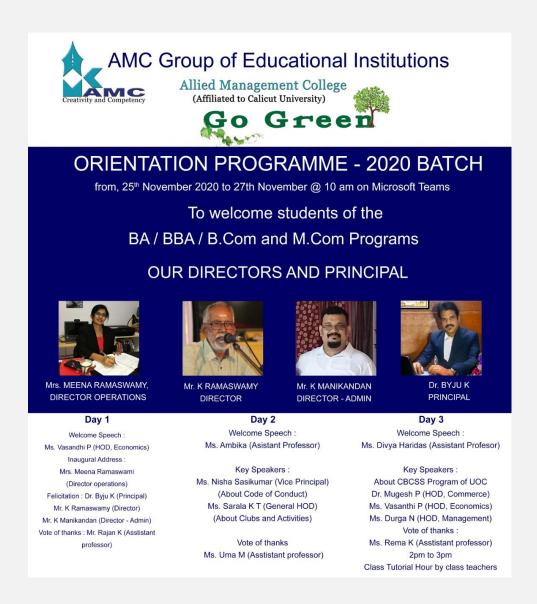

The College conducts a Three day Orientation class to the newly joined students by the Head of the Institution, Head of the Department and Class Tutors respectively.

The Mentor Mentee meetings are held to ensure the overall well-being of students.