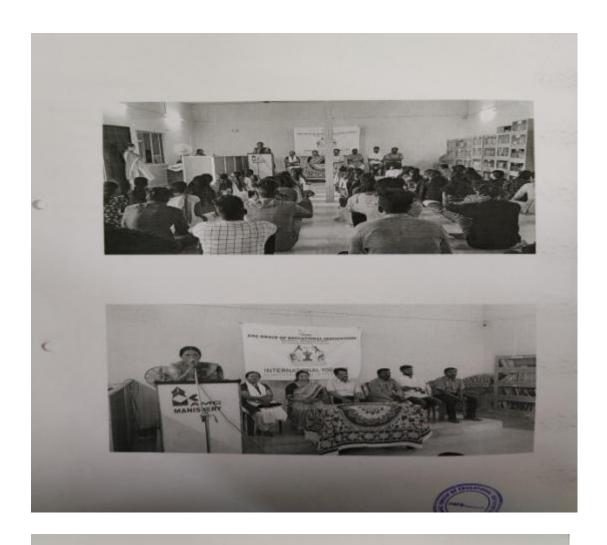

# **International Day of Yoga**

International Yoga Day was celebrated by Softskill and Personality Development Cell of AMC Group of Educational Institutions. The trainer for the programme was Mrs. Pushpakumari, Art of Living. The programme co-ordinator Mrs. Divya Haridas delivered Welcome Speech Mrs. Sarala. K. T, General Head inaugurated the programme. The trainer talked about – 'Yoga in our daily life and about importance of meditation'. The session lasted for two hours. It was really informative and beneficial. The programme ended with thanks giving speech by Mrs. Lakshmi.B, Assistant Professor, Department of English.

# **Programme Chart**

- 1.Prayer
- 2. Welcome Speech: Mrs. Divya Haridas, Co ordinator
- 3. Inaugural Address : Mrs. Sarala. K. T, General Head
- 4. Trainer: Mrs. Pushpakumari, Art of Living
- 5. Vote of thanks : Mrs. Lakshmi. B, Assist Professor, Department of English