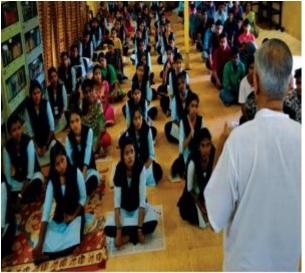

# **Celebrating International Yoga Day**

On 21 June 2018 AMC Group of Educational Institutions celebrated International Yoga Day organized by Soft skill and Personality Development Cell. The programme was conducted b Heartfulness Institute. The co-ordinator of the Cell Mrs. Divya Haridas delivered Welcome Speech. The programme commenced with an inaugural speech by Principal, Mr. Byju. K. The session was handled by Mr. Ashok Nair, Trainer, Heartfulness Institute in the open auditorium of the college. The trainer talked about developing personality through Raja Yoga. He also showed some yogasanas which can be practiced in our day to day life.

The students participated actively and enthusiastically. It was really beneficial for all. The programme ended with thanks giving speech by Mrs. Vasanthi. P, Head, Department of Economics.