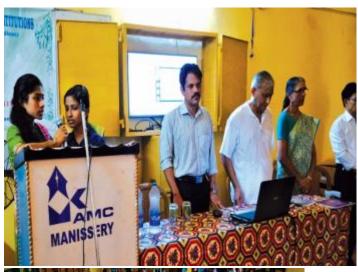

# **Celebrating International Yoga Day**

On 21 June 2018 AMC Group of Educational Institutions celebrated International Yoga Day organized by Soft skill and Personality Development Cell. The programme was conducted b Heartfulness Institute. The co-ordinator of the Cell Mrs. Divya Haridas delivered Welcome Speech. The programme commenced with an inaugural speech by Principal, Mr. Byju. K. The session was handled by Mr. Ashok Nair, Trainer, Heartfulness Institute in the open auditorium of the college. The trainer talked about developing personality through Raja Yoga. He also showed some yogasanas which can be practiced in our day to day life.

# **Programme Chart of International Yoga Day**

1.Started with a silent Prayer

2. Welcome Speech: Mrs. Divya Haridas, Co ordinator

3.Inaugural Session: Mr. Byju. K, Principal

4. Trainer: Mr. Ashok Nair, Heartfulness Institute