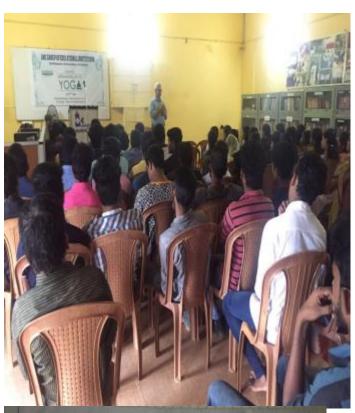

# **International Day of Yoga**

International Yoga Day was celebrated by Softskill and Personality Development Cell of AMC Group of Educational Institutions. The trainer for the programme was Mrs. Pushpakumari, Art of Living. The programme co-ordinator Mrs. Divya Haridas delivered Welcome Speech Mrs. Sarala. K. T, General Head inaugurated the programme. The trainer talked about – 'Yoga in our daily life and about importance of meditation'. The session lasted for two hours. It was really informative and beneficial. The programme ended with thanks giving speech by Mrs. Lakshmi.B, Assistant Professor, Department of English.

# **Programme Chart**

- 1.Prayer
- 2. Welcome Speech: Mrs. Divya Haridas, Co ordinator
- 3. Inaugural Address : Mrs. Sarala. K. T, General Head
- 4. Trainer: Mrs. Pushpakumari, Art of Living
- 5. Vote of thanks : Mrs. Lakshmi. B, Assist Professor, Department of English