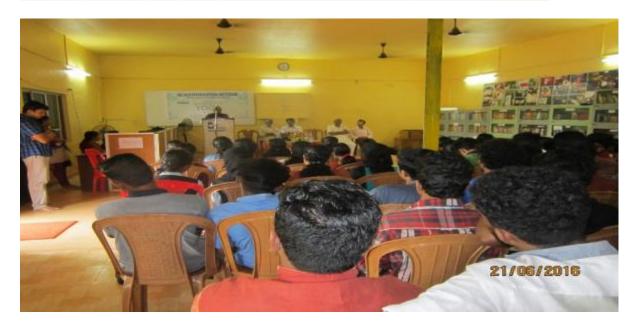

# **Heartfulness Meditation with Yogic Transmission**

Soft skill and Personality Development Cell of AMC Group of Educational Institution celebrated International Yoga Day on 21/06/2016 Programme Co-ordinator, Mrs. Nisha. P. T delivered Welcome Speech. The programme was inaugurated by Mr. Byju. K, Principal. He gave a small speech about importance of Yoga in our day to day life. The trainer of the programme was Mr. Mohandas, Zonal Officer, Ramachandra Mission. He spoke about achieving Yogic Transmission through meditation and showed some yogasanas. The session lasted for 2 hours. It was really beneficial for both students and faculties. The programme ended with thanks giving speech by Mrs. Sarala K T, General Head.