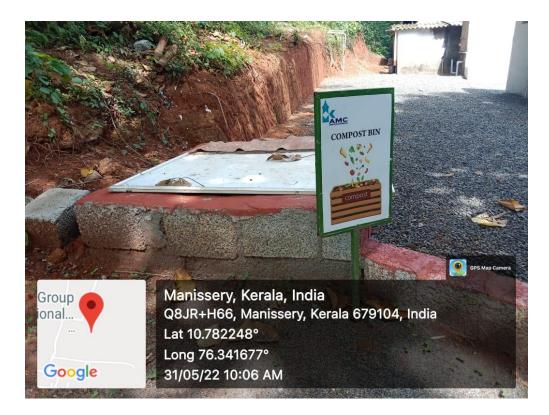

INDICATOR   |                                                   |
| METRIC NO.  | 7.2.1. DESCRIBE TWO BEST PRACTICES SUCCESSFULLY   |
|             | IMPLEMENTED BY THE INSTITUTION AS PER NAAC FORMAT |
|             | PROVIDED IN THE MANUAL.                           |
| FILE        | PHOTOGRAPHS                                       |
| DESCRIPTION |                                                   |
|             |                                                   |

## **BEST PRACTICE 1- SAVE SOIL**









Manissery, Kerala, India Q8JR+H66, Manissery, Kerala 679104, India Lat 10.782445° Long 76.341755° 31/05/22 10:25 AM





Manissery, Kerala, India Q8JR+H66, Manissery, Kerala 679104, India Lat 10.78262° Long 76.341536° 30/05/22 05:23 PM



## BEST PRACTICE 2- WASTE MANAGEMENT