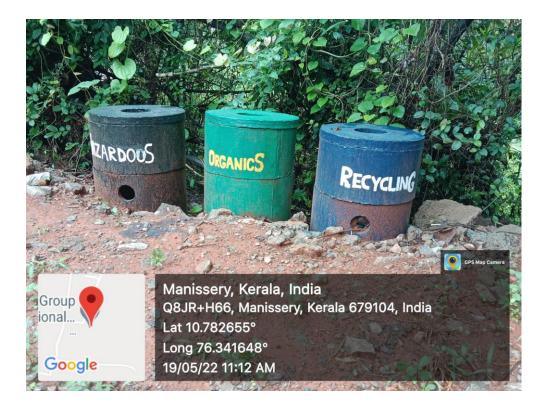

| INDICATOR   |                                                   |
| METRIC NO.  | 7.2.1. DESCRIBE TWO BEST PRACTICES SUCCESSFULLY   |
|             | IMPLEMENTED BY THE INSTITUTION AS PER NAAC FORMAT |
|             | PROVIDED IN THE MANUAL.                           |
| FILE        | PHOTOGRAPHS                                       |
| DESCRIPTION |                                                   |
|             |                                                   |

## **BEST PRACTICE 1- SAVE SOIL**









Manissery, Kerala, India Q8JR+H66, Manissery, Kerala 679104, India Lat 10.782445° Long 76.341755° 31/05/22 10:25 AM





Manissery, Kerala, India Q8JR+H66, Manissery, Kerala 679104, India Lat 10.78262° Long 76.341536° 30/05/22 05:23 PM



## BEST PRACTICE 2- WASTE MANAGEMENT