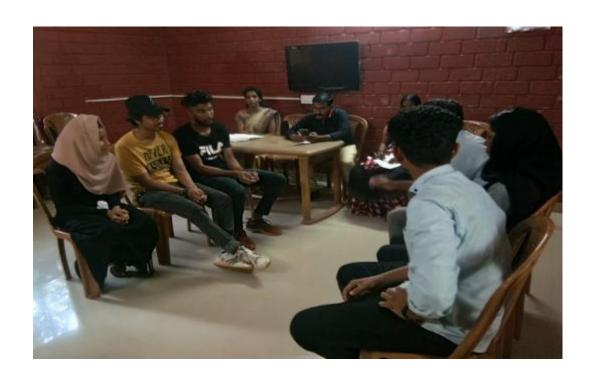

#### **Readers Day**

On Readers Day 19 June 2016, a reading competition was held under Hindi Department. 20 students had participated in the competition. Sameerbabu from Student of 1<sup>st</sup> BBA was awarded the first prize. Vandana K V from 1<sup>st</sup> B.com Finance got second Prize.

Activity/ Programme:

Organised by

Date:

20

Reading Competition Hindi department 19/6/2016

Sl.No. Name of participant Signature Class Rayi. M. M. B. B. A Vandomak.v I Fin Varna C.S II - B BA 4. Prareena. M.R T. CA. 5. Sarath Knishman Cookul. · (0-0p Draveena-k T. Co-op AKhil. 14. B-B.A 9. Muhammed-Scural T. B. B. A Reshma. m. I - B.B.A 10. T . B.BA Sabareesh Sameer Babu.M T. B-B.n 12 Neena. p-1c. II. B. com C. P 13. Sreejith Sivadhasan III B. com Find 14. Kis. Bryali 8 Angali Nair Reshma Suresh 15 16 Shahana . e NeThinkumal N · co-op 17. 18. Sneha-K-S vysakh. K. 19