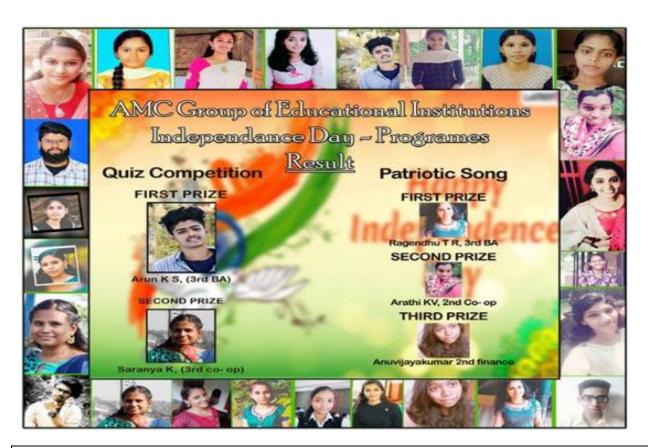

Eco |
| 72 | 09 38. Remya C P              | 2nd BA Eco |
| 73 | 09 39. Remya K                | 2nd BA Eco |
| 74 | 09 41. Sandhra N              | 2nd BA Eco |
| 75 | 09 42. Sandra N               | 2nd BA Eco |
| 76 | 09 43. Shijimol T D           | 2nd BA Eco |

### Quiz Competition on "Indian Freedom Movement" - Report

Platform: Teams

As part of the 74<sup>th</sup> Independence Day celebration, the Economics Department organized Quiz Competition. There were 33 participants in the Quiz Competition. The programme was conducted in Microsoft Teams Online platform.



In quiz completion, Arun K.S. from III B.A. Economics won the first prize and Saranya K. from III B.Com Cooperation won the second prize. The programme was coordinated by Rajan K., Asst. Professor, Department of Economics



| Participants | list                 |            |
|--------------|----------------------|------------|
| #            | Name of participants | Class      |
| 1            | 04 01. Ajith C S     | 3rd BA Eco |
| 2            | 04 02. Ajmil S       | 3rd BA Eco |

| 4       04 05. Anil Babu P B       3rd BA Eco         5       04 06. Anoop K       3rd BA Eco         6       04 07. Ansar K P       3rd BA Eco         7       04 08. Anusha K A       3rd BA Eco         8       04 09. Aparna T P       3rd BA Eco         9       04 10. Ardra K       3rd BA Eco         10       04 12. Arun K S       3rd BA Eco         11       04 13. Ashik P J       3rd BA Eco         13       04 15. Ayswarya P S       3rd BA Eco         14       04 16. Chithra U       3rd BA Eco         15       04 17. Darsan