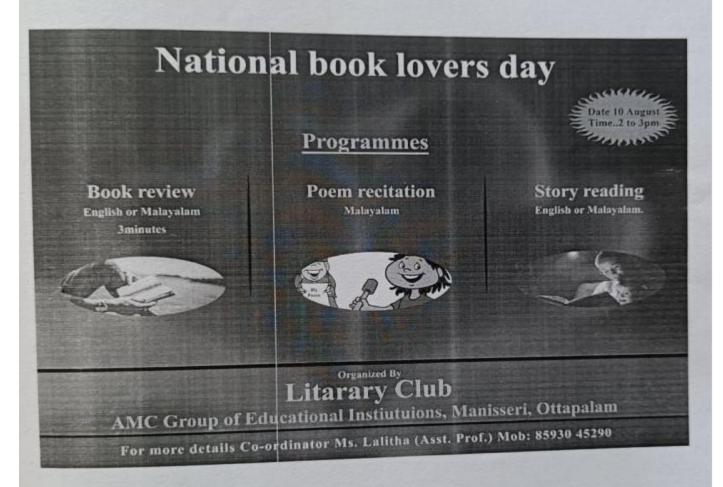

ation

Saranya 3<sup>rd</sup> B.Com co operation

Rinshana 2<sup>nd</sup> BA Economics

Nithya 2<sup>nd</sup> BA

Swathy 2<sup>nd</sup> BBA

Ajithya Krishna Sec finance

Arathy 2<sup>nd</sup> B.Com co operation

Vinay 3<sup>rd</sup> B.Com CA

WINNERS

Darsana First prize

Sabitha second prize



## NATIONAL BOOK LOVERS DAY 2020

August 9is observed as National Book lovers day .O n this occasion Literary club of AMC has coordinated some competitions as recitation, review, story Reading etc on virtual platform (Microsoft teams). The welcome speech was given by the student co ordinator swathy from 11BBA and the program inaugurated by respected principal Dr. Byju K. Vote of thanks proposed by the student co ordinator Ragendu from 111 BA .Program coordinated by Lalitha K (Assistant professor)



Co-ordinator:

haliba-15

The



# National Book Lovers day. August. 9 2020

Program participants.

Book review

Sabitha 3rd BBA

Rinshana 2nd BA

Alisha 3rd B.Com co operation

Swathi 2nd BBA

AjithyaKrishna 2<sup>nd</sup> B.Com finance.

Recitation

Arathy 2<sup>nd</sup> B.Com co operation

Anupama 2<sup>nd</sup> B.A. Economics

Navya 2<sup>nd</sup> B.A. Econonmics

Akhil a 2<sup>nd</sup> B.Com CA

Rinshana 2<sup>nd</sup> BA Economics

Swathi 2nd BBA

Anoop. 2<sup>nd</sup> B.Com co operation

Story Reading(Eng/Malayalam)

Vinay 3rd B.Com CA

Nithya 2<sup>nd</sup> B.Com co operation

Krishnaja 2<sup>nd</sup> B.Com co operation

Aswathy 2nd BBA

Alisha 3rd B.Com co operation

Fahim 2<sup>nd</sup> B.Com finance

Hridya 2<sup>nd</sup> B.Com finance.

WINNERS

**Book Review** 

Sanitha firs