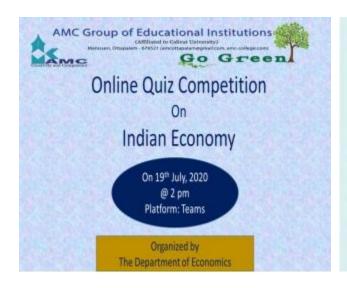

|  |

Platform: Microsoft Teams

The Economics Department has observed Bank Nationalisation Day on July 19, 2020. Online quiz competition (based on Indian economy) was conducted. Sruthi M of III BA Economics won the first place while the second place was shared by Ardra T (III BA Economics), Sukanya P (III BA Economics) and Hasna T (II BA Economics). Most of the students participated in the competition and the active participation helped them to enhance their knowledge of India's Economy.





| Participants lis | Participants list    |            |  |  |
|------------------|----------------------|------------|--|--|
| #                | Name of participants | Class      |  |  |
| 1                | 04 01. Ajith C S     | 3rd BA Eco |  |  |
| 2                | 04 02. Ajmil S       | 3rd BA Eco |  |  |
| 3                | 04 03. Akhila O S    | 3rd BA Eco |  |  |
| 4                | 04 05. Anil Babu P B | 3rd BA Eco |  |  |
| 5                | 04 06. Anoop K       | 3rd BA Eco |  |  |
| 6                | 04 07. Ansar K P     | 3rd BA Eco |  |  |
| 7                | 04 08. Anusha K A    | 3rd BA Eco |  |  |
| 8                | 04 09. Aparna T P    | 3rd BA Eco |  |  |
| 9                | 04 10. Ardra K       | 3rd BA Eco |  |  |
| 10               | 04 12. Arun K S