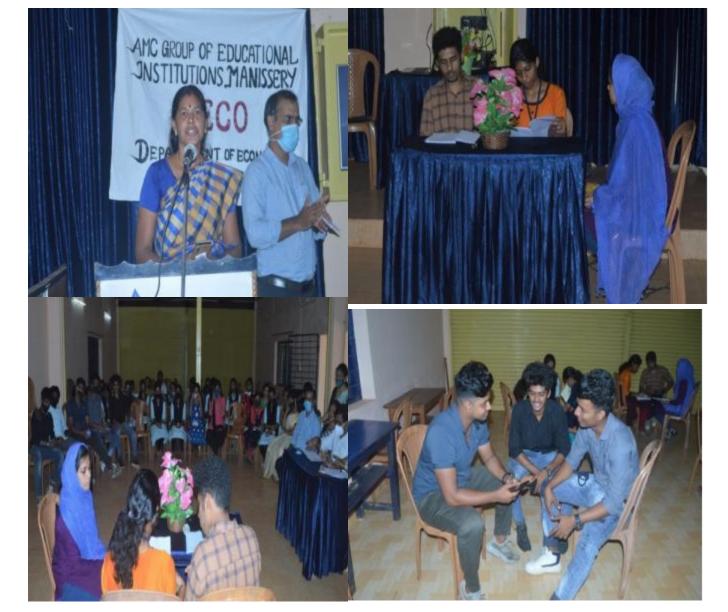

r of someone who is different from yourself. Selected students were classified in to various teams including three members. Relevant and contemporary topics were selected for role play.



### Participants:

GROUP 1- ANUSHA.K.A, NAVYA.P.K, SREE RANJINI.P.P

GROUP 2 SRUTH.MI, MUFSINA, SONI. A.P.

GROUP 3- PRABITHA.T.P, SANDRA.N, ARDRA.K

GROUP 4- ARUN.K.S, ABDUL SATHAR.P, MUHAMMED SHIBILI.M

GROUP 5-RAGENDU.T.R, ARUN.P, PRAVEENA.K

GROUP 6 SUKANYA.P, ASHIK.P.J, RINSHANA.P.P

GROUP 7- RESHMA.M.P, SURYA ARUN, ANUPAMA.K.P

GROUP 8- SRUTH.NI, VIJITHA.K.P, SUCHITHRA

GROUP 9-REENA.K, SANDRA N, AJITHA.R-

Winners:

FIRST PRIZE: GROUP 6 (SUKANYA.P, ASHIK.P.J, RINSHANA.P.P)

SECOND PRIZE: GROUP 4(ARUN, K.S ABDUL SATHAR.P, MUHAMMED SHIBILI.M)

THIRD PRIZE: GROUP 5( RAGENDU T.R, ARUN.P, PRAVEENA).K





As a part of Best Economist named BECO 2K21, three competitions were conducted related to Fund Bazaar. They were fund raising Quiz, Marketing and Banking.



Six teams named Adamsmith, Alfred Marshall, Amarthya Sen, Keynes, Robinson and Samuelson participated. Each team had three members. In this round first prize was shared between two teams Robinson and Amartyasen. Second prize was awarded to team Adamsmith. The programme was a new experience to the students. Students got a chance to learn the concepts of banking and marketing through this programme.

Participants list

| I I | Anusha (III BA)         |
|-----|-------------------------|
| 2.  | Navya (II BA)           |
| 3   | Sreeranjini (II BA)     |
| 4   | Arun (II BA) Anw        |
| 5   | Sathar (II BA)          |
| 6   | Shibi