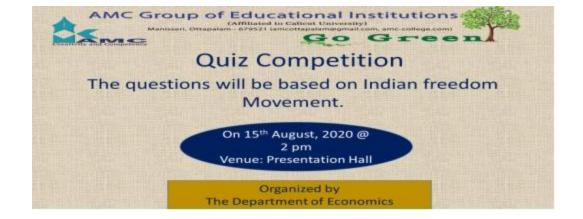

hanib   | 2nd BA Eco |
| 68 | 09 34. P V Neethu             | 2nd BA Eco |
| 69 | 09 35. Praveena K             | 2nd BA Eco |
| 70 | 09 36. Rahul P H              | 2nd BA Eco |
| 71 | 09 37. Rehan P K              | 2nd BA Eco |
| 72 | 09 38. Remya C P              | 2nd BA Eco |
| 73 | 09 39. Remya K                | 2nd BA Eco |
| 74 | 09 41. Sandhra N              | 2nd BA Eco |
| 75 | 09 42. Sandra N               | 2nd BA Eco |
| 76 | 09 43. Shijimol T D           | 2nd BA Eco |

### Quiz Competition on "Indian Freedom Movement" - Report

Platform: Teams

As part of the 74<sup>th</sup> Independence Day celebration, the Economics Department organized Quiz Competition. There were 33 participants in the Quiz Competition. The programme was conducted in Microsoft Teams Online platform.



In quiz completion, Arun K.S. from III B.A. Economics won the first prize and Saranya K. from III B.Com Cooperation won the second prize. The programme was coordinated by Rajan K., Asst. Professor, Department of Economics



| Participants | list                 |            |
|--------------|----------------------|------------|
| #            | Name of participants | Class      |
| 1            | 04 01. Ajith C S     | 3rd BA Eco |
| 2            | 04 02. Ajmil S       | 3rd BA Eco |

| 4       04 05. Anil Babu P B       3rd BA Eco         5       04 06. Anoop K       3rd BA Eco         6       04 07. Ansar K P       3rd BA Eco         7       04 08. Anusha K A       3rd BA Eco         8       04 09. Aparna T P       3rd BA Eco         9       04 10. Ardra K       3rd BA Eco         10