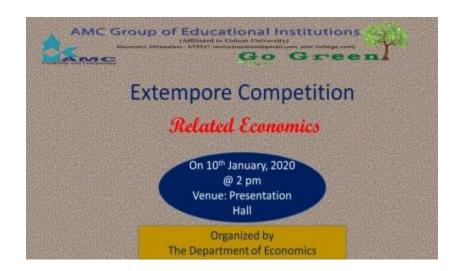

ion programme. Name of 108 The Department - 2 Economics. Date: 15/2/2020. Name of Participants Batch & Year Sl. No. muhammed stibili Signature I. 13.A. 1 Muhammed Fayors. 11 Haris. chithona. CON South N. 11 5 mine Meether. 01 Anfulalethmi Podreena, Rinshama P.P. Arun. 10 11 · B.A. 11 Aiswaya. Pagendin. 13 Sufcany a. 13 11 Southi M. 14 11 15 Prabaitha. 16 Ansar. 17 Nager. 18 Vidhya. 19 Kari Tok 11 20 14 Tayakashnan 21 +1 Vienny- Kn 22 Sidheesh tt 23 Svoragi - K. Pr Kearter Knishna. 11 24 oken 25 11 02 26 rathmaty Suhra 27 1 13 A. Aimel 28 151.13.A. Midhela

#### Extempore

The Economics Department organized Extempore Competition on 10<sup>th</sup> January, 2020. 18 students participated in the programme. First place won by Ajmal, I BA Economics and second place by Hasna T, I BA Economics.



|             | GROUP OF EDUCATIONAL<br>Attendance          | CO Shanet    |           |
|-------------|---------------------------------------------|--------------|-----------|
| 17340       | ogramme/ Activity: Extensive The Department | npor Come L  | 1         |
| Name of Pic | W: The Deportment                           | 7 5          | now.      |
| Organised   | Name of Participants                        | 6 conjon     |           |
| Date:       | Name of Participants                        | Batch & Year |           |
| Sl. No.     | Aimal.C.                                    | 1            | Signature |
| 1           | Harra .T.                                   | 1.13.A       | - Howa    |
| 2           | praviena                                    | el el        |