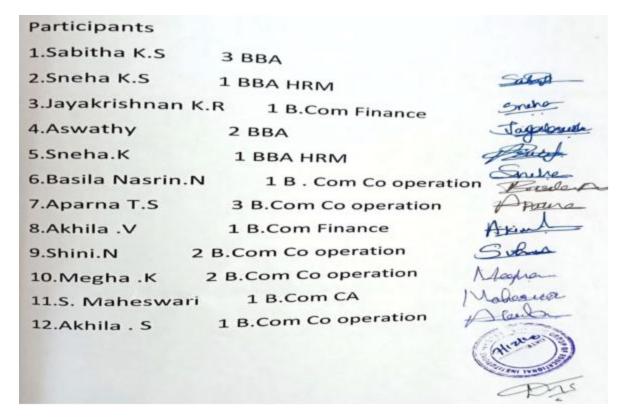

ht and ideas. December 7 is observed as National Letter Writing Day. On this occasion the cell has conducted a letter writing competition for all students in the institution. The competition was to "Write a letter to your friend explaining how you spend your days during lockdown." The students were allowed to write the letter in Malayalam, English and Hindi. 12 students participated in the competition in which Basila Nassrin. N from First B. Com Co operation acheived first prize and Megha. K from Second B. Com Finance got Second Prize. The students were assessed on the basis of writing skill and their knowledge. The judges for the completion was Chithra. P(Faculty, Department of English) Sruthi. P. V(Faculty, Department of Malayalam) and Prajitha. P. S (Faculty, Department of Hindi).







## **EXPO**

Soft skill and personality development cell of AMC Group of Educational Institutions conducted an expo in the campus from 06/032021 to 10/03/2021. The expo was inaugurated by our respected Principal Dr. Byju. K. Students of all year visited the hall and gave positive comments.



|                                                        | C GROUP OF EDUCATIONA<br>Attendar                | ice Sheet         | ANISSERI  |  |  |  |  |
|--------------------------------------------------------|--------------------------------------------------|-------------------|-----------|--|--|--|--|
| ame of P                                               | Explanation / // / / / / / / / / / / / / / / / / |                   |           |  |  |  |  |
| - PATTINECLI