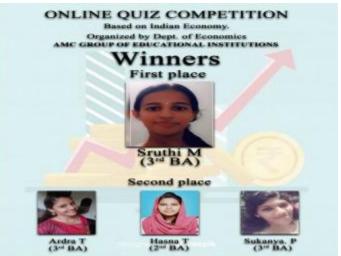

|  |

Platform: Microsoft Teams

The Economics Department has observed Bank Nationalisation Day on July 19, 2020. Online quiz competition (based on Indian economy) was conducted. Sruthi M of III BA Economics won the first place while the second place was shared by Ardra T (III BA Economics), Sukanya P (III BA Economics) and Hasna T (II BA Economics). Most of the students participated in the competition and the active participation helped them to enhance their knowledge of India's Economy.





| Participants lis | Participants list    |            |  |  |
|------------------|----------------------|------------|--|--|
| #                | Name of participants | Class      |  |  |
| 1                | 04 01. Ajith C S     | 3rd BA Eco |  |  |
| 2                | 04 02. Ajmil S       | 3rd BA Eco |  |  |
| 3                | 04 03. Akhila O S    | 3rd BA Eco |  |  |
| 4                | 04 05. Anil Babu P B | 3rd BA Eco |  |  |
| 5                | 04 06. Anoop K       | 3rd BA Eco |  |  |
| 6                | 04 07. Ansar K P     | 3rd BA Eco |  |  |
| 7                | 04 08. Anusha K A    | 3rd BA Eco |  |  |
| 8                | 04 09. Aparna T P    | 3rd BA Eco |  |  |
| 9                | 04 10. Ardra K       | 3rd BA Eco |  |  |
| 10               | 04 12. Arun K S