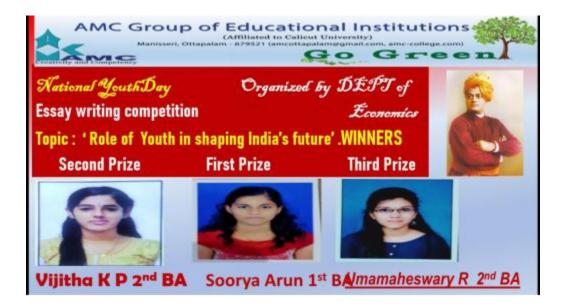

#### **Hindi Day**

On Sep 14 2016 Hindi Day was organized by Hindi Department. Many Competition like Poem writing, easy competition, Recitation and story writing were held under Hindi Department. Many students had participated in the competition. They were talented students.