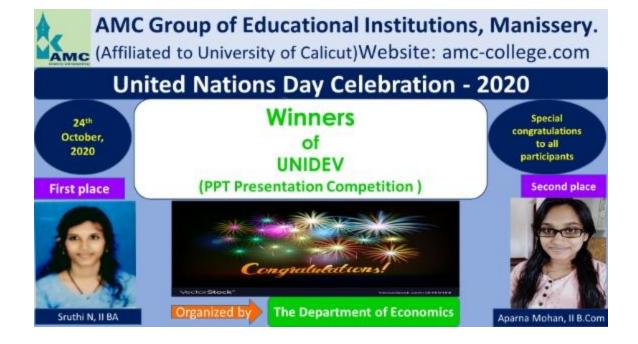

#### **Readers Day**

On Readers Day 19 June 2016, a reading competition was held under Hindi Department. 20 students had participated in the competition. Sameerbabu from Student of 1<sup>st</sup> BBA was awarded the first prize. Vandana K V from 1<sup>st</sup> B.com Finance got second Prize.