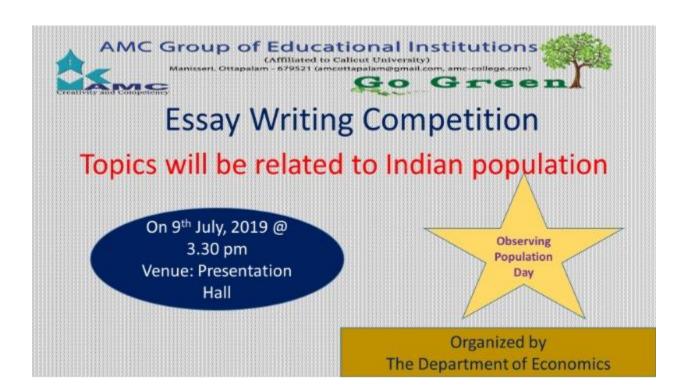

| sut-      |
| 11          | Knishnedas             | Y                                     | OR-       |
| 12          | Sayaknohnan            | 11                                    | Sun-      |
| 13          | Subtheesh              | · · · · · · · · · · · · · · · · · · · |           |
| 14          |                        |                                       | 18        |

#### **Essay Writing Competition**

Essay competition was conducted in relation with the Population Day Programme. The essay topic was "POPULATION AND ECONOMIC DEVELOPMENT". 14 students participated in the programme. In the competition, Gayathri K.V., Final B.A. and Darsana M., II B.A. won the first prize and second prize respectively. The programme was coordinated by Ambika Madam.



| ne of Prog |                          | nce Sheet    | , MANISSERY |
|------------|--------------------------|--------------|-------------|
| 110        | gramme/ Activity:        | y writing y  |             |
| anised by  | gramme / Activity: Essen | PODE         | ompetition  |
| e: 9[7]    |                          | a conon      | 4161        |
| No.        | Name of Participants     | Batch & Year | 1 01        |
| 1          | Ardra.                   | 11 · 13 · A  | Signature   |
| 2          | Darstana. M              |              | doon.       |
| 3          | Prayender.               | 1            | 20mm        |
| 4          | 15 horshender            | -            | Pos         |
| 5          | Vidya                    | V            | Ver         |
| 6          | Pr