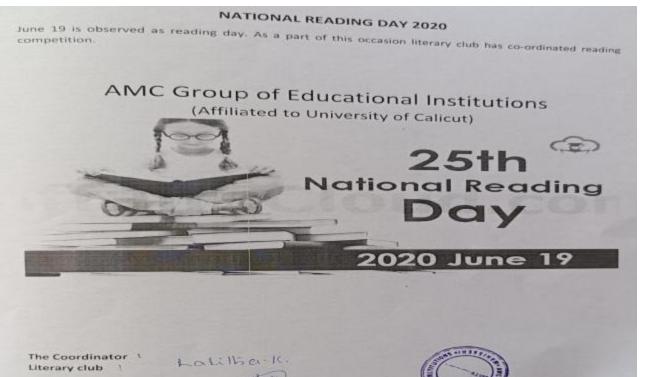

BBA and yo SUJITHRA K.S 4 BBA 2nd year and hig 5 SURYA. M Horsha H 6 BBA 2nd 42 BBA 2 rd yr. Chahana M Talkima Shahana M - Rahme Muhamed Irshad Swathy. M.V alwarks BBA 2ndyear Hasna Pa BBA " 10 BBA 11 11 Maneesha.c BBA " Sharotow 12 Mind-Shanavas . D. S ALL BBA I Year 13 Vinaya. Aik DO. 13BA 11 Year 14 Unays. P.N BBA T Year. Snehe Sne ha. K 15 Ashe BBA TIPY Year Akshay 16 chefts BAA sod year 17 Muhammed Sheper Stolute BBA 1St 4-ear Athila 18 BBA1 4 Year Sona. 19 Bury BBAIS Year Shalee 20 BBA 3rd year Muhd Musthage 21 BBA IST Year Breelakshmi 22 BBA IST- Year Uvais Crumn. 23 BBAISt Year Greeshma KS\_ 24 BBA JH Y-ear Sabelba NALD. 25 BBA 2nd year Pamenetie. Nilbya. P.K BBA 3rd year 26 Rameesha. 27 1215A 229 year April Pasheding den. BBA IST Clear 28 Alswarya BBAIS Clear 29 Amzulha. K 30 31



na



## Participants are as follows.

Sabitha 3<sup>rd</sup> BBA.

Darsana 3rd B.Com cooperation

Saranya 3<sup>rd</sup> B.Com co operation

Rinshana 2<sup>nd</sup> BA Economics

Nithya 2<sup>nd</sup> BA

Swathy 2<sup>nd</sup> BBA

Ajithya Krishna Sec finance

Arathy 2<sup>nd</sup> B.Com co operation

Vinay 3<sup>rd</sup> B.Com CA

WINNERS

Darsana First prize

Sabitha second prize



## NATIONAL BOOK LOVERS DAY 2020

August 9is observed as National Book lovers day .O n this occasion Literary club of AMC has coordinated some competitions as recitation, review, story Reading etc on virtual platform (Microsoft teams). The welcome speech was given by the student co ordinator swathy from 11BBA and the program inaugurated by respected principal Dr. Byju K. Vote of thanks proposed by the stud