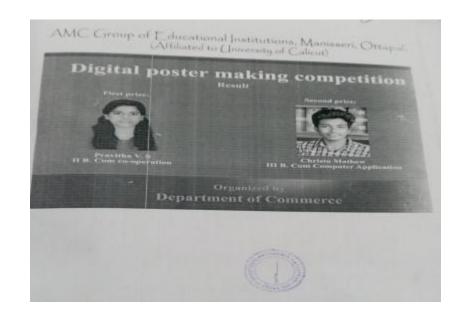

#### **Readers Day**

On Readers Day 19 June 2016, a reading competition was held under Hindi Department. 20 students had participated in the competition. Sameerbabu from Student of 1<sup>st</sup> BBA was awarded the first prize. Vandana K V from 1<sup>st</sup> B.com Finance got second Prize.