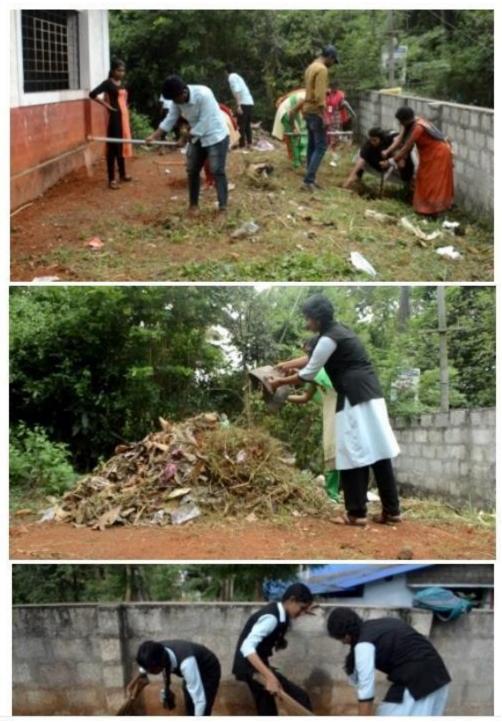

#### CAMPUS CLEANING.

## 13<sup>TH</sup> SEPTEMBER 2018

First year students of AMC grouped under the student co-ordinator Sameer Babu from third BBA and cleaned the college campus at evening. All the students participated in it and worked well and with enthusiasm. We cleaned the frontage of the campus within one hour.