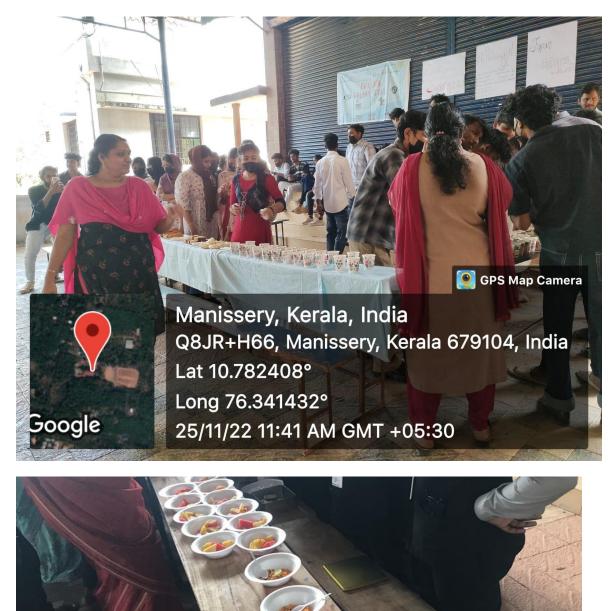

## **BEST PRACTICE 1-NUTRI NOURISH**

Vaniyamkulam, KL, India Ottappalam, Vaniyamkulam, 679521, Lat 10.782365, Long 76.341389 06/07/2022 11:43 AM

AMC Group of Educational Institutions GPS Map Camera