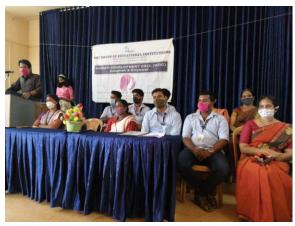

### **SCHEME NAME: WINGS**

The dream project wings, driving school was inaugurated on international women's day (March 8<sup>th</sup> 2021) an MOU was signed on the day with V Tec driving school PALLAPURAM.

Under the scheme the driving school will impart training in learning two whellers and four wheelers and provide license on completion of the driving test. Fee will be collected by the college and remitted to the driving school and practice will be given to girl students and staff in the college ground free of rent.

The function was inaugurated by the college Principal Dr Byju K and felicitated by IQAC coordinator by

Dr Mugesh P .Vote of thanks was delivered by student representative Saranya A

The participants were students and staff members of wdc.