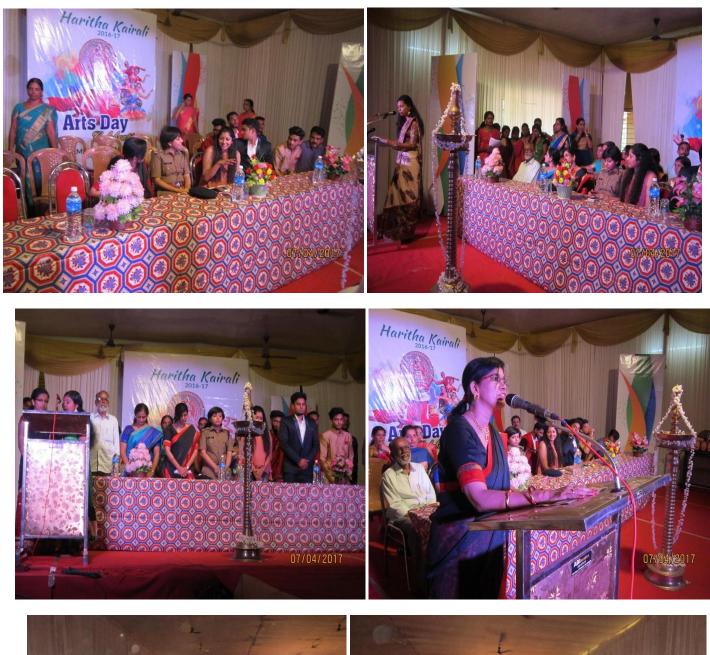

| CRIETERION  | 5- STUDENT SUPPORT AND                  |
|-------------|-----------------------------------------|
|             | PROGRESSION                             |
| KEY         | 5.3 STUDENTS' PARTICIPATION             |
| INDICATOR   |                                         |
| METRIC NO.  | 5.3.3- AVERAGE NUMBER OF                |
|             | SPORTS AND CULTURAL                     |
|             | <b>ACTIVITIES/EVENTS IN WHICH</b>       |
|             | STUDENTS OF THE INSTITUTION             |
|             | PARTICIPATED                            |
| FILE        | <b>ADDITIONAL PHOTOS (CULTURE &amp;</b> |
| DISCRIPTION | SPORTS) FOR THE YEAR 2016-17.           |

## Arts festival (2016-17)







## Ifthar (cultural) celebration (2016-17)

























































## Janamaithry programme 2016-17



Onam (Cultural) Celebrations 2016-17





























































Christmas Celebration 2016-17



## Sports 2016-17