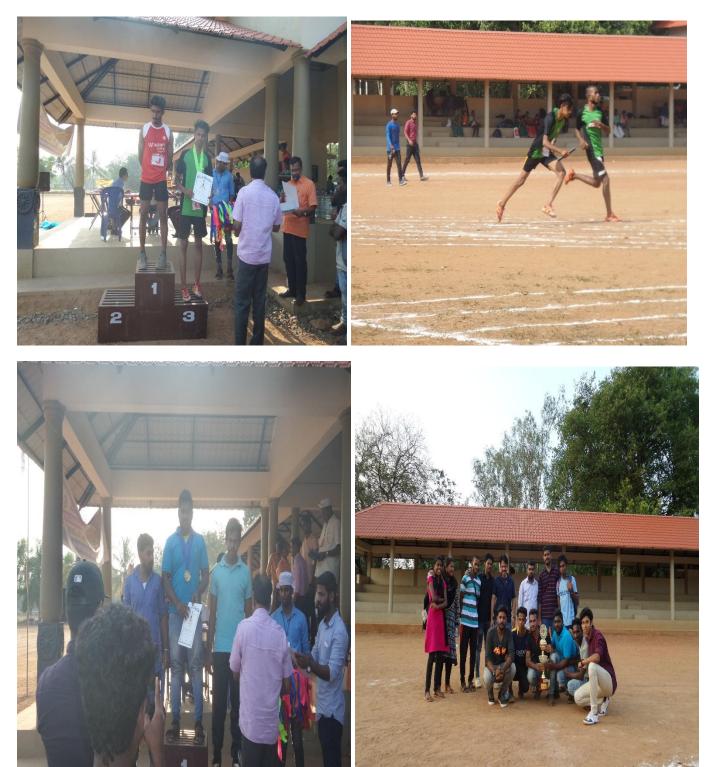

|
| INDICATOR   |                                         |
| METRIC NO.  | 5.3.3- AVERAGE NUMBER OF                |
|             | SPORTS AND CULTURAL                     |
|             | <b>ACTIVITIES/EVENTS IN WHICH</b>       |
|             | STUDENTS OF THE INSTITUTION             |
|             | PARTICIPATED                            |
| FILE        | <b>ADDITIONAL PHOTOS (CULTURE &amp;</b> |
| DISCRIPTION | SPORTS) FOR THE YEAR 2016-17.           |

## Arts festival (2016-17)







## Ifthar (cultural) celebration (2016-17)

























































## Janamaithry programme 2016-17



Onam (Cultural) Celebrations 2016-17





























































Christmas Celebration 2016-17



## Sports 2016-17