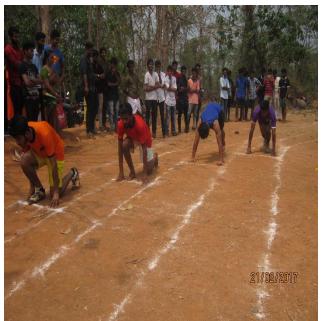

| INDICATOR   |                                         |
| METRIC NO.  | 5.3.3- AVERAGE NUMBER OF                |
|             | SPORTS AND CULTURAL                     |
|             | <b>ACTIVITIES/EVENTS IN WHICH</b>       |
|             | STUDENTS OF THE INSTITUTION             |
|             | PARTICIPATED                            |
| FILE        | <b>ADDITIONAL PHOTOS (CULTURE &amp;</b> |
| DISCRIPTION | SPORTS) FOR THE YEAR 2016-17.           |

## Arts festival (2016-17)







## Ifthar (cultural) celebration (2016-17)

























































## Janamaithry programme 2016-17



Onam (Cultural) Celebrations 2016-17





























































Christmas Celebration 2016-17



## Sports 2016-17