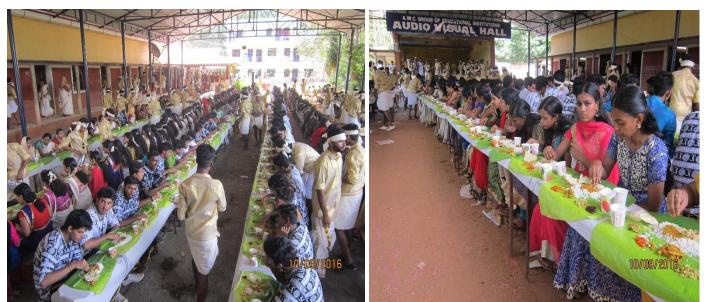

| PROGRESSION                             |
| KEY         | 5.3 STUDENTS' PARTICIPATION             |
| INDICATOR   |                                         |
| METRIC NO.  | 5.3.3- AVERAGE NUMBER OF                |
|             | SPORTS AND CULTURAL                     |
|             | <b>ACTIVITIES/EVENTS IN WHICH</b>       |
|             | STUDENTS OF THE INSTITUTION             |
|             | PARTICIPATED                            |
| FILE        | <b>ADDITIONAL PHOTOS (CULTURE &amp;</b> |
| DISCRIPTION | SPORTS) FOR THE YEAR 2016-17.           |

## Arts festival (2016-17)







## Ifthar (cultural) celebration (2016-17)

























































## Janamaithry programme 2016-17



Onam (Cultural) Celebrations 2016-17





























































Christmas Celebration 2016-17



## Sports 2016-17