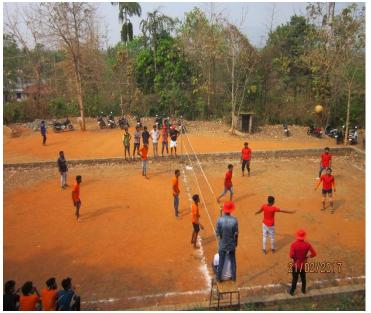

INDICATOR   |                                         |
| METRIC NO.  | 5.3.3- AVERAGE NUMBER OF                |
|             | SPORTS AND CULTURAL                     |
|             | <b>ACTIVITIES/EVENTS IN WHICH</b>       |
|             | STUDENTS OF THE INSTITUTION             |
|             | PARTICIPATED                            |
| FILE        | <b>ADDITIONAL PHOTOS (CULTURE &amp;</b> |
| DISCRIPTION | SPORTS) FOR THE YEAR 2016-17.           |

## Arts festival (2016-17)







## Ifthar (cultural) celebration (2016-17)

























































## Janamaithry programme 2016-17



Onam (Cultural) Celebrations 2016-17





























































Christmas Celebration 2016-17



## Sports 2016-17