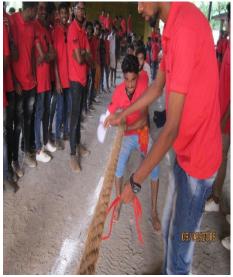

|
| KEY         | 5.3 STUDENTS' PARTICIPATION             |
| INDICATOR   |                                         |
| METRIC NO.  | 5.3.3- AVERAGE NUMBER OF                |
|             | SPORTS AND CULTURAL                     |
|             | <b>ACTIVITIES/EVENTS IN WHICH</b>       |
|             | STUDENTS OF THE INSTITUTION             |
|             | PARTICIPATED                            |
| FILE        | <b>ADDITIONAL PHOTOS (CULTURE &amp;</b> |
| DISCRIPTION | SPORTS) FOR THE YEAR 2016-17.           |

## Arts festival (2016-17)







## Ifthar (cultural) celebration (2016-17)

























































## Janamaithry programme 2016-17



Onam (Cultural) Celebrations 2016-17





























































Christmas Celebration 2016-17



## Sports 2016-17