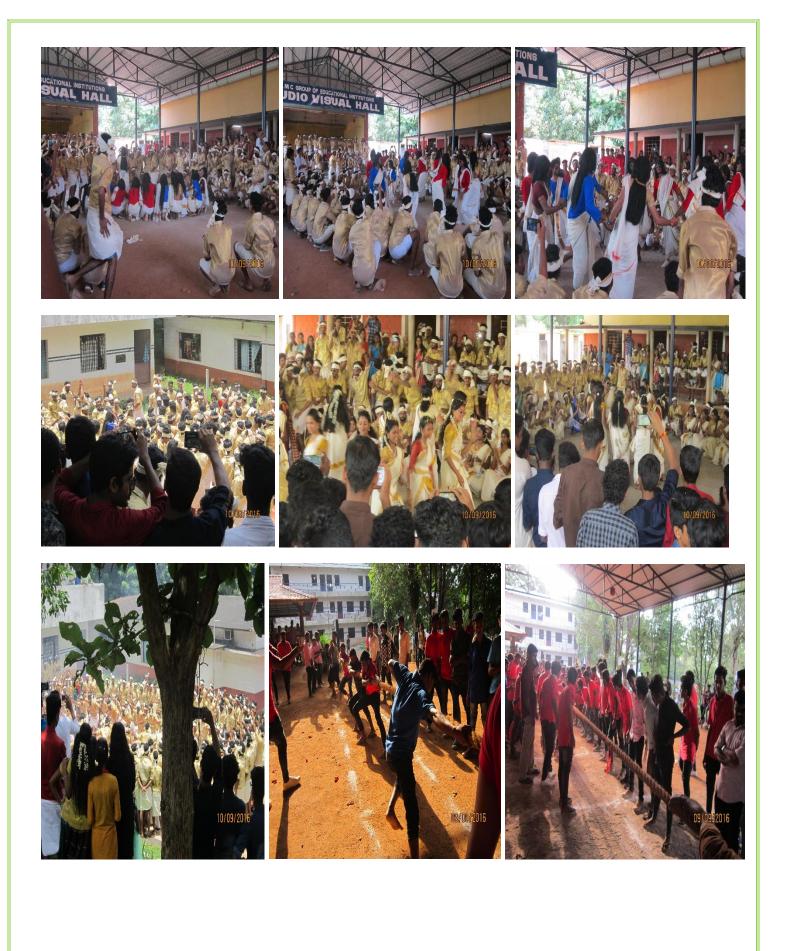

ON                             |
| KEY         | 5.3 STUDENTS' PARTICIPATION             |
| INDICATOR   |                                         |
| METRIC NO.  | 5.3.3- AVERAGE NUMBER OF                |
|             | SPORTS AND CULTURAL                     |
|             | <b>ACTIVITIES/EVENTS IN WHICH</b>       |
|             | STUDENTS OF THE INSTITUTION             |
|             | PARTICIPATED                            |
| FILE        | <b>ADDITIONAL PHOTOS (CULTURE &amp;</b> |
| DISCRIPTION | SPORTS) FOR THE YEAR 2016-17.           |

## Arts festival (2016-17)







## Ifthar (cultural) celebration (2016-17)

























































## Janamaithry programme 2016-17



Onam (Cultural) Celebrations 2016-17





























































Christmas Celebration 2016-17



## Sports 2016-17