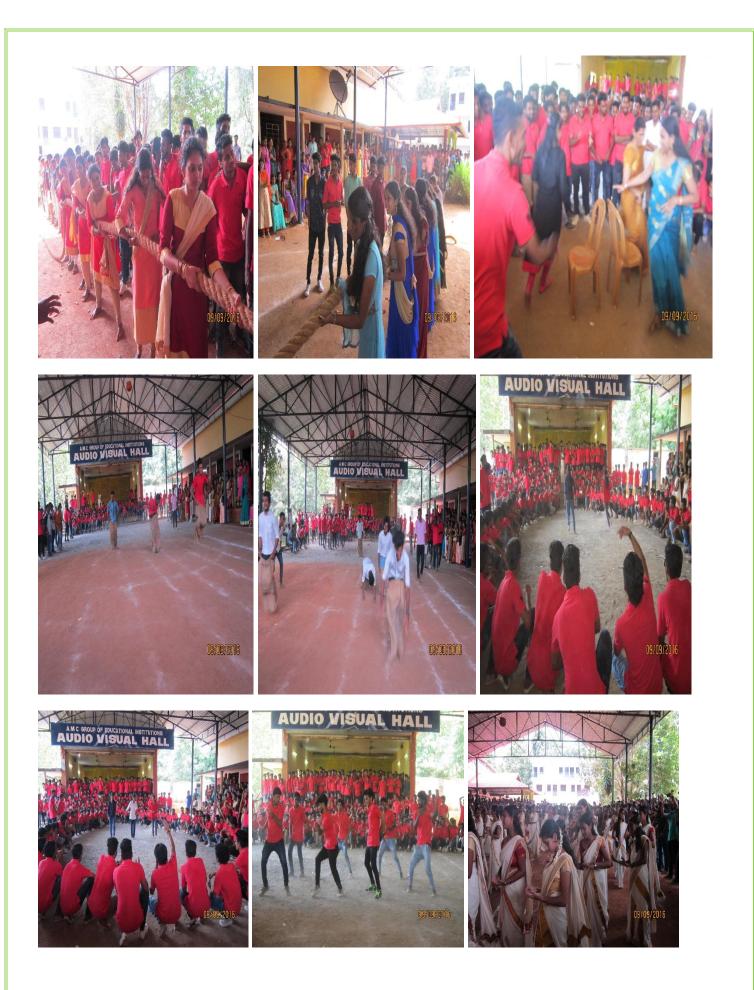

|
| KEY         | 5.3 STUDENTS' PARTICIPATION             |
| INDICATOR   |                                         |
| METRIC NO.  | 5.3.3- AVERAGE NUMBER OF                |
|             | SPORTS AND CULTURAL                     |
|             | <b>ACTIVITIES/EVENTS IN WHICH</b>       |
|             | STUDENTS OF THE INSTITUTION             |
|             | PARTICIPATED                            |
| FILE        | <b>ADDITIONAL PHOTOS (CULTURE &amp;</b> |
| DISCRIPTION | SPORTS) FOR THE YEAR 2016-17.           |

## Arts festival (2016-17)







## Ifthar (cultural) celebration (2016-17)

























































## Janamaithry programme 2016-17



Onam (Cultural) Celebrations 2016-17





























































Christmas Celebration 2016-17



## Sports 2016-17