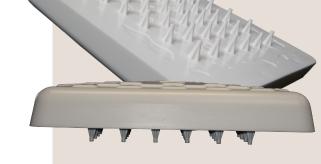

## T Series Soft Touch® for Turf

Soft Touch® bases are molded from durable cut resistant polyurethane. Made in the USA, our bases are designed to flex and absorb as a player slides into base. When enough force is applied, as in the case of uncontrolled slides, the base will release from the turf - minimizing the potential for player injuries. Proven over 20 years of play, Soft Touch® bases outperform standard bases and are fully warranted against failure due to defective materials for one full year.

## **Product Information**

Soft Touch® for Turf is designed for use on synthetic playing fields. Our unique design requires no mounting system and sits securely on the synthetic turf. Easy to install, Soft Touch® for Turf can remain in-ground year round or set up for game-time.