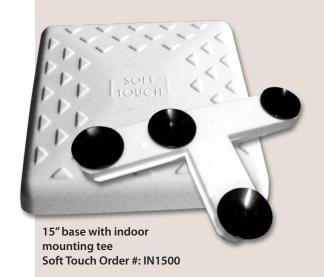

| ORDER NUMBER | DESCRIPTION                                    | IMAGES |
|--------------|------------------------------------------------|--------|
| IN1500       | 3 - 15" bases<br>3 - indoor mounting tees      |        |
| IN15         | 1 - 15" indoor base<br>1 - indoor mounting tee |        |
| IN1415M      | 1 - indoor mounting tee                        |        |